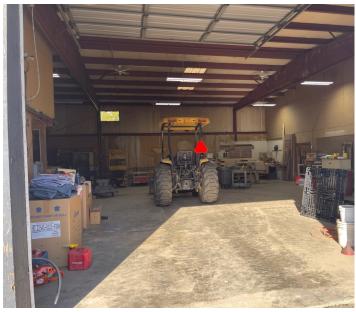

## INDUSTRIAL/STORAGE SPACE

85A Danbury Road, Unit 2 New Milford, CT

**Lease Price:** \$3,000 + Utilities

Ideal space for any industrial or storage use. Unit has new LED lighting, gas heat, private bath, overhead door, 3 phase power and an office space. Easy access to Route 7 and I-84.

Size: 2,250 Sq. Ft.

Zone: B2 (Industrial)

Ceiling Height: +/- 14 Ft. to 16 Ft.

Plumbing: Private Bath

Electrical: 200 Amp, 3 Phase Power

Loading: 12 Ft. Overhead Door

Heating: Propane

Utilities: City water & septic