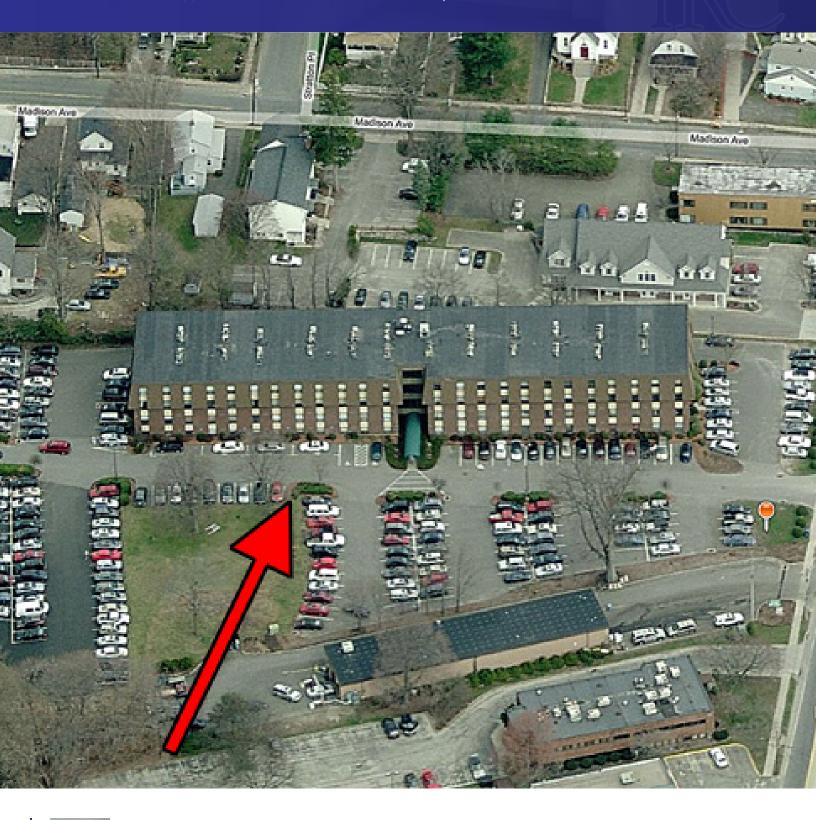

#### **PROPERTY DESCRIPTION**

Office suite with large bullpen area, windowed private offices, storage closet and easy access to I-84. Parking lot at complex just done! Ideal for attorney, accountant or any professional office use. Office furniture is available to renter!