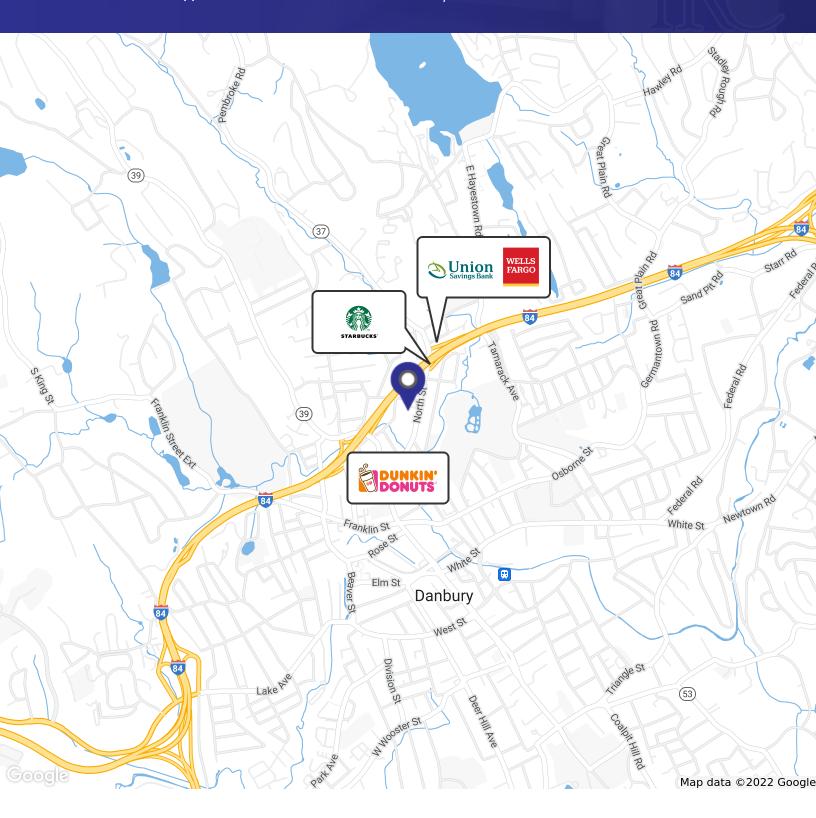

#### **PROPERTY DESCRIPTION**

Office suite with large bullpen area, windowed private offices, storage closet and easy access to I-84. Parking lot at complex just done! Ideal for attorney, accountant or any professional office use. Office furniture is available to renter!