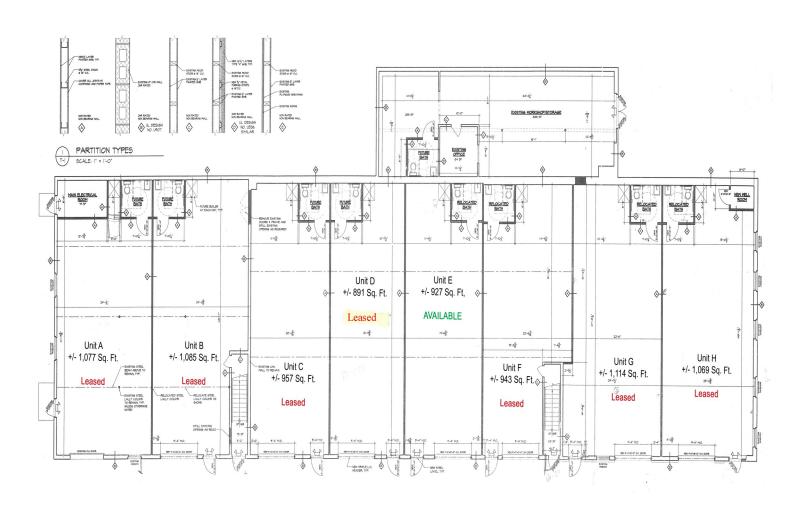

## **BUILDING LAYOUT**

34 DEL MAR DRIVE, UNIT E BROOKFIELD, CT

Mick Consalvo 203.241-5188 mconsalvo@towercorp.com

Sizes:

Unit E +/- 927 Sq. Ft.

Zone: IRC 80/40 (Industrial)

Ceiling Height: +/- 9 Ft. Year Built: 1973

Plumbing: Private Bath

Electrical: 3 Phase Power

Loading: 8 Ft. Overhead Door

Heating: Gas Heat