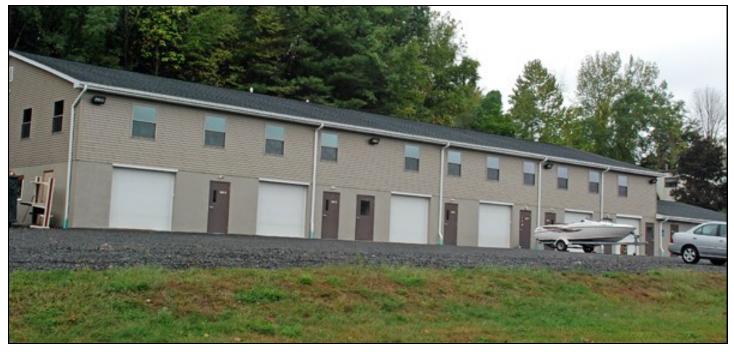

## INDUSTRIAL/STORAGE SPACE

34 Del Mar Drive, Unit E Brookfield, CT

**Lease Price: Unit E \$1,100 + Utilities** 

Ideal space for any industrial or storage use. Unit has gas heat, private bath, overhead door, 3 phase power and additional office space available on site. Great access to Route 7 and I-84.

Sizes:

Unit E +/- 927 Sq. Ft.

Zone: IRC 80/40 (Industrial)

Ceiling Height: +/- 9 Ft. Year Built: 1973

Plumbing: Private Bath

Electrical: 3 Phase Power

Loading: 8 Ft. Overhead Door

Heating: Gas Heat