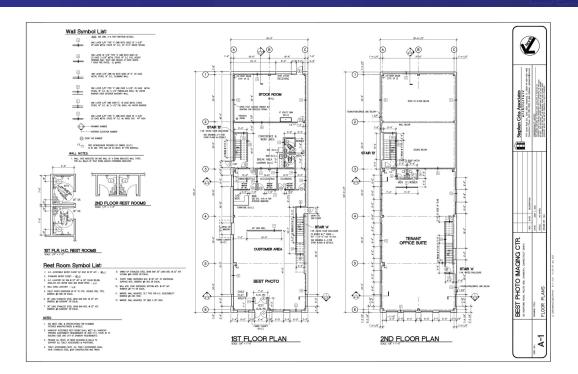

#### **PROPERTY HIGHLIGHTS**

- Tenants: Fully leased with Webster Bank and Greenfield Global.
- Long standing bank tenant since 2003 with 6.5 years remaining on NNN lease.
- · Easy access to major interstate highway (I-84).
- Premium high volume traffic count +/- 35,000 vehicles daily (CT DOT, 2009).
- Two drive-thru windows.
- Close proximity to major retailers, medical, hotels and Amazon distribution center.
- Annual 2% increases for Webster Bank.
- Built in 2002, CG-20 zone (commercial)
- 117 Feet on Newtown Road (Rt. 6).
- Well-maintained building and grounds
- Taxes \$42,611.64 Yearly