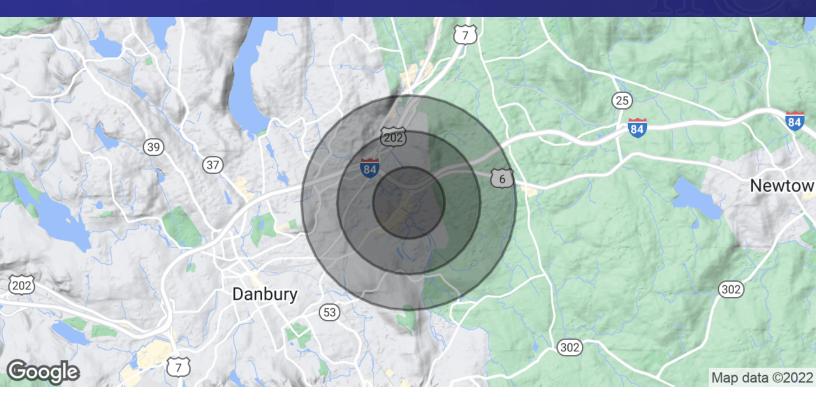

| DEMOGRAPHICS      | 0.5 MILES | 1 MILE   | 1.5 MILES |
|-------------------|-----------|----------|-----------|
| Total Households  | 448       | 2,091    | 5,355     |
| Total Population  | 1,300     | 6,093    | 14,667    |
| Average HH Income | \$90,668  | \$95,864 | \$92,779  |

## FOR SALE // 83 NEWTOWN ROAD, DANBURY CT

| POPULATION           | 0.5 MILES | 1 MILE | 1.5 MILES |
|----------------------|-----------|--------|-----------|
| Total Population     | 1,300     | 6,093  | 14,667    |
| Average Age          | 32.9      | 34.6   | 37.7      |
| Average Age (Male)   | 27.3      | 29.9   | 33.5      |
| Average Age (Female) | 38.6      | 38.9   | 41.0      |

| HOUSEHOLDS & INCOME | 0.5 MILES   | 1 MILE    | 1.5 MILES |
|---------------------|-------------|-----------|-----------|
| Total Households    | 448         | 2,091     | 5,355     |
| # of Persons per HH | 2.9         | 2.9       | 2.7       |
| Average HH Income   | \$90,668    | \$95,864  | \$92,779  |
| Average House Value | \$1,257,105 | \$553,330 | \$462,726 |