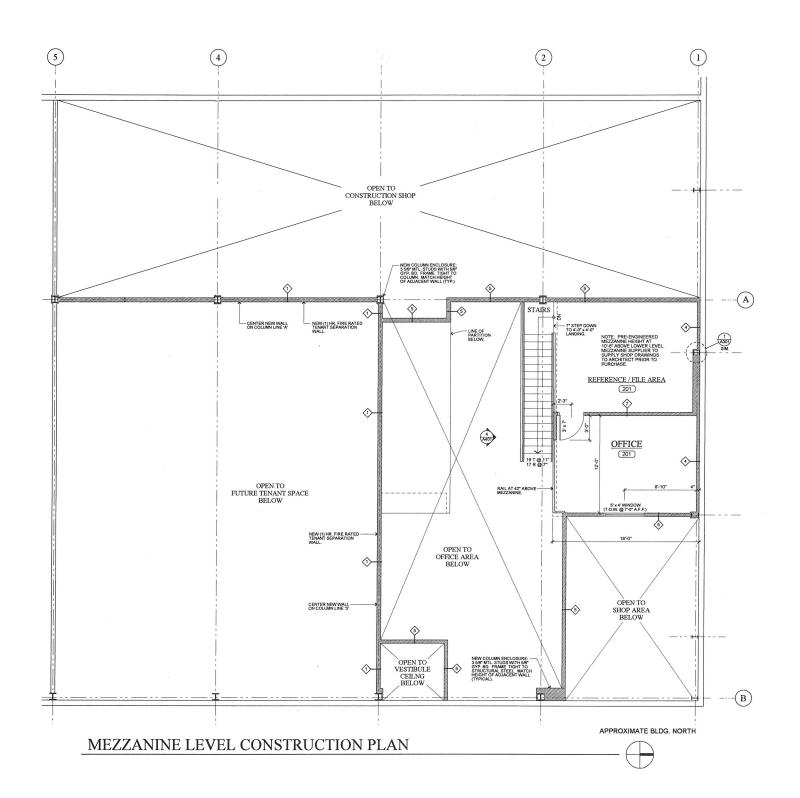

## ~ FOR SALE ~ INDUSTRIAL/FLEX SPACE

458 Danbury Road (Route 7), Units A9 and A10, New Milford, CT

One of a kind immaculate 6,428 sq. ft. end unit with great Southern New Milford location. Recently renovated with new epoxy flooring, Class A offices, new bathrooms, and kitchen. Ideal space for warehouse, distribution, assembly, manufacturing, laboratory or office

Unit Size: +/- 6,428 Sq. Ft. End Unit

Zone: IC

Construction: Split Block and Metal

with Glass Front

Year Built: 2005

**Utilities:** Septic, United Water

and Yankee Gas

Electrical: 200 AMP, 3 Phase Per Unit