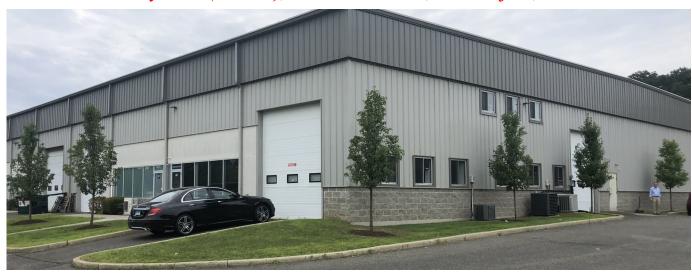

## ~ FOR SALE ~ INDUSTRIAL/FLEX SPACE

458 Danbury Road (Route 7), Units A9 and A10, New Milford, CT

One of a kind immaculate 6,428 sq. ft. end unit with great Southern New Milford location. Recently renovated with new epoxy flooring, Class A offices, new bathrooms, and kitchen. Ideal space for warehouse, distribution, assembly, manufacturing, laboratory or office

Danbury Road (Route 7)

458 Danbury Road (Route 7), New Milford, CT