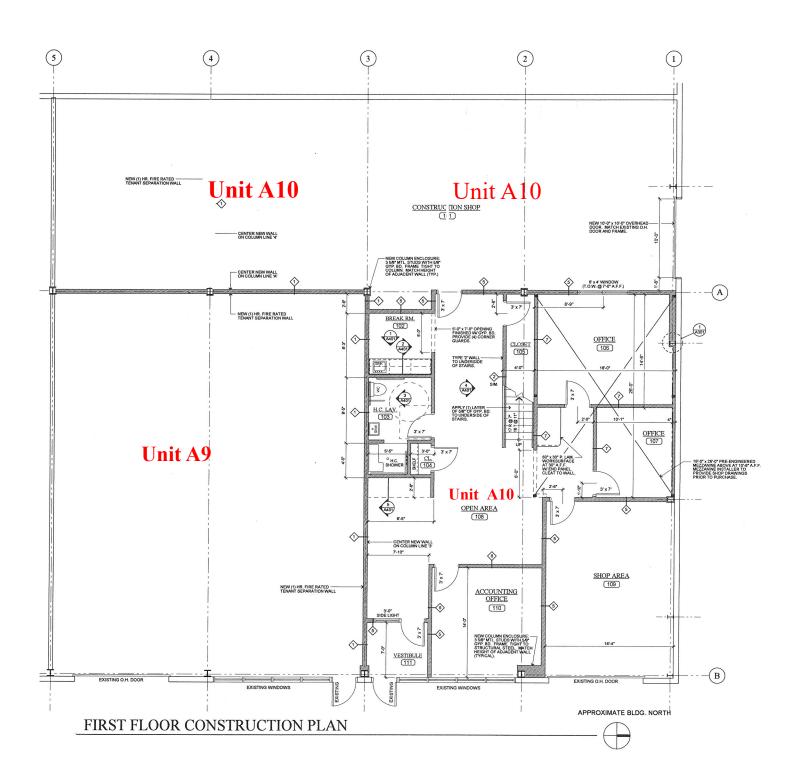

## ~ FOR SALE ~ INDUSTRIAL/FLEX SPACE

458 Danbury Road (Route 7), Units A9 and A10, New Milford, CT

One of a kind immaculate 6,428 sq. ft. end unit with great Southern New Milford location. Recently renovated with new epoxy flooring, Class A offices, new bathrooms, and kitchen. Ideal space for warehouse, distribution, assembly, manufacturing, laboratory or office

Unit Size: +/- 6,428 Sq. Ft. End Unit

Zone: IC

Construction: Split Block and Metal

with Glass Front

Year Built: 2005

**Utilities:** Septic, United Water

and Yankee Gas

Electrical: 200 AMP, 3 Phase Per Unit