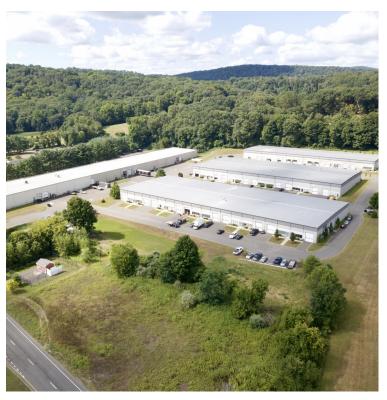

## ~ FOR SALE ~ INDUSTRIAL/FLEX SPACE

458 Danbury Road (Route 7), Units A9 and A10, New Milford, CT

One of a kind immaculate 6,428 sq. ft. end unit with great Southern New Milford location. Recently renovated with new epoxy flooring, Class A offices, new bathrooms, and kitchen. Ideal space for warehouse, distribution, assembly, manufacturing, laboratory or office

Danbury Road (Route 7)

458 Danbury Road (Route 7), New Milford, CT