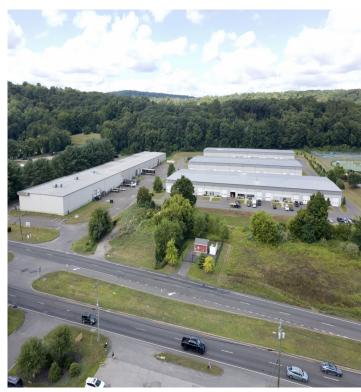

## ~ FOR SALE ~ INDUSTRIAL/FLEX SPACE

458 Danbury Road (Route 7), Units A9 and A10, New Milford, CT

One of a kind immaculate 6,428 sq. ft. end unit with great Southern New Milford location. Recently renovated with new epoxy flooring, Class A offices, new bathrooms, and kitchen. Ideal space for warehouse, distribution, assembly, manufacturing, laboratory or office

Danbury Road (Route 7)

458 Danbury Road (Route 7), New Milford, CT