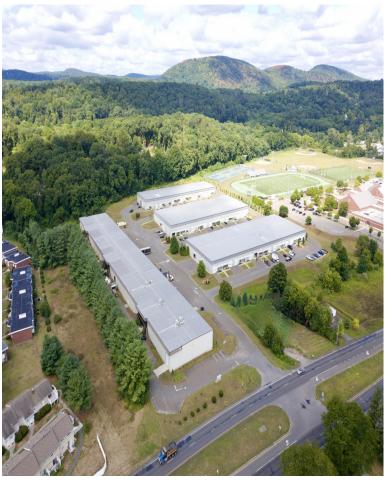

## ~ FOR SALE ~ INDUSTRIAL/FLEX SPACE

458 Danbury Road (Route 7), Units A9 and A10, New Milford, CT

One of a kind immaculate 6,428 sq. ft. end unit with great Southern New Milford location. Recently renovated with new epoxy flooring, Class A offices, new bathrooms, and kitchen. Ideal space for warehouse, distribution, assembly, manufacturing, laboratory or office

Danbury Road (Route 7)

458 Danbury Road (Route 7), New Milford, CT