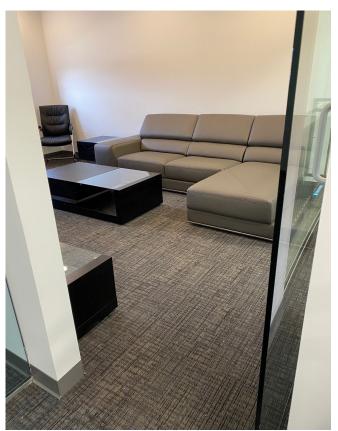

## ~ FOR SALE ~ INDUSTRIAL/FLEX SPACE

458 Danbury Road (Route 7), Units A9 and A10, New Milford, CT

One of a kind immaculate 6,428 sq. ft. end unit with great Southern New Milford location. Recently renovated with new epoxy flooring, Class A offices, new bathrooms, and kitchen. Ideal space for warehouse, distribution, assembly, manufacturing, laboratory or office

Unit Size: +/- 6,428 Sq. Ft. End Unit

Zone: IC

Construction: Split Block and Metal

with Glass Front

Year Built: 2005

**Utilities:** Septic, United Water

and Yankee Gas

Electrical: 200 AMP, 3 Phase Per Unit

Heating/Cooling: Gas Heat in Warehouse;

A/C in Office

Plumbing: 4 Baths and Kitchen

Ceiling Height: 24 ft

**Loading:** Three 14' Drive-In Doors

Taxes: \$11.756

Common Charges: \$300 Monthly

**Sale Price:** \$895,000