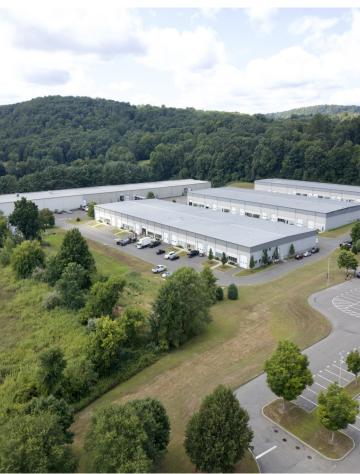

## ~ FOR SALE ~ INDUSTRIAL/FLEX SPACE

458 Danbury Road (Route 7), Units A9 and A10, New Milford, CT

One of a kind immaculate 6,428 sq. ft. end unit with great Southern New Milford location. Recently renovated with new epoxy flooring, Class A offices, new bathrooms, and kitchen. Ideal space for warehouse, distribution, assembly, manufacturing, laboratory or office

Danbury Road (Route 7)

458 Danbury Road (Route 7), New Milford, CT