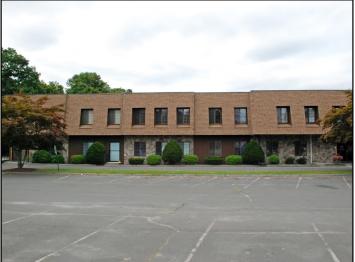

## 304 Federal Road, Unit 301 Brookfield, CT Lease Price: \$795 + Utilities

Totally remodeled corner office suite! Unit has large reception area, private office, kitchenette, and common baths. All new in 2018: HVAC, hardwood flooring, paint, lighting, and kitchenette. Furniture, appliances, and wall décor are available. Ideal for any professional or medical office use. Great location just north of Costco with easy access to I-84. Space can be delivered furnished or unfurnished.

+/- 450 Sq. Ft.

Large Reception Area, Private Office, and Kitchenette

1974

Common Baths on Each Floor

Well/City Sewer

Electric Heat Pump

Central A/C