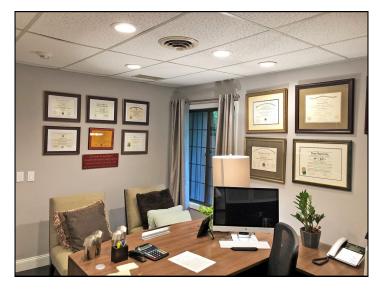

## 304 Federal Road, Unit 301 Brookfield, CT Lease Price: \$795 + Utilities

Totally remodeled corner office suite! Unit has large reception area, private office, kitchenette, and common baths. All new in 2018: HVAC, hardwood flooring, paint, lighting, and kitchenette. Furniture, appliances, and wall décor are available. Ideal for any professional or medical office use. Great location just north of Costco with easy access to I-84. Space can be delivered furnished or unfurnished.

+/- 450 Sq. Ft.

Large Reception Area, Private Office, and Kitchenette

1974

Common Baths on Each Floor

Well/City Sewer

Electric Heat Pump

Central A/C

## ~ ADDIITONAL PHOTOS ~

304 FEDERAL ROAD, UNIT 301 BROOKFIELD, CT

Mick Consalvo 203.241-5188 mconsalvo@towercorp.com

Tower Realty Corp. / 246 Federal Rd., Suite D26, Brookfield, CT 06804 / <u>www.towercorp.com</u> 203-775-5000 Office / 203-546-7793 Fax