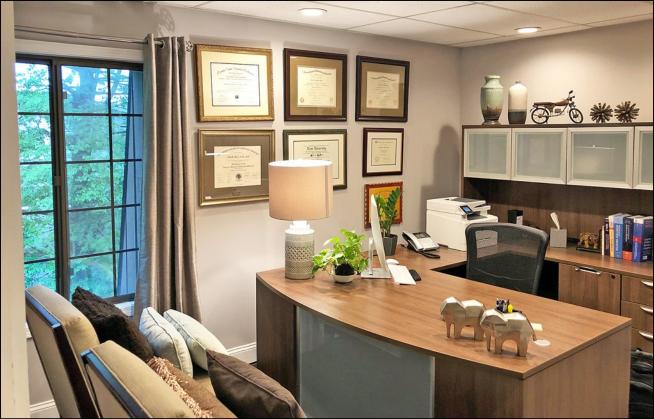

## 304 Federal Road, Unit 301 Brookfield, CT Lease Price: \$795 + Utilities

Totally remodeled corner office suite! Unit has large reception area, private office, kitchenette, and common baths. All new in 2018: HVAC, hardwood flooring, paint, lighting, and kitchenette. Furniture, appliances, and wall décor are available. Ideal for any professional or medical office use. Great location just north of Costco with easy access to I-84. Space can be delivered furnished or unfurnished.

+/- 450 Sq. Ft.

Large Reception Area, Private Office, and Kitchenette

1974

Common Baths on Each Floor

Well/City Sewer

Electric Heat Pump

Central A/C