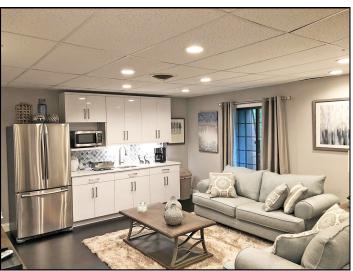

## 304 Federal Road, Unit 301 Brookfield, CT Lease Price: \$795 + Utilities

Totally remodeled corner office suite! Unit has large reception area, private office, kitchenette, and common baths. All new in 2018: HVAC, hardwood flooring, paint, lighting, and kitchenette. Furniture, appliances, and wall décor are available. Ideal for any professional or medical office use. Great location just north of Costco with easy access to I-84. Space can be delivered furnished or unfurnished.

## ~ ADDIITONAL PHOTOS ~

304 FEDERAL ROAD, UNIT 301 BROOKFIELD, CT

Mick Consalvo 203.241-5188 mconsalvo@towercorp.com

Tower Realty Corp. / 246 Federal Rd., Suite D26, Brookfield, CT 06804 / <u>www.towercorp.com</u> 203-775-5000 Office / 203-546-7793 Fax