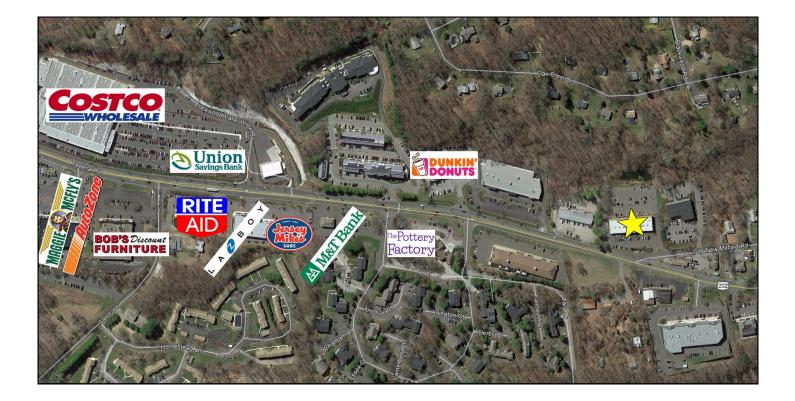

## 304 Federal Road, Unit 301 Brookfield, CT Lease Price: \$795 + Utilities

Totally remodeled corner office suite! Unit has large reception area, private office, kitchenette, and common baths. All new in 2018: HVAC, hardwood flooring, paint, lighting, and kitchenette. Furniture, appliances, and wall décor are available. Ideal for any professional or medical office use. Great location just north of Costco with easy access to I-84. Space can be delivered furnished or unfurnished.

## 304 FEDERAL ROAD BROOKFIELD, CT

Mick Consalvo 203.241-5188 mconsalvo@towercorp.com

Tower Realty Corp. / 246 Federal Rd., Suite D26, Brookfield, CT 06804 / www.towercorp.com 203-775-5000 Office / 203-546-7793 Fax