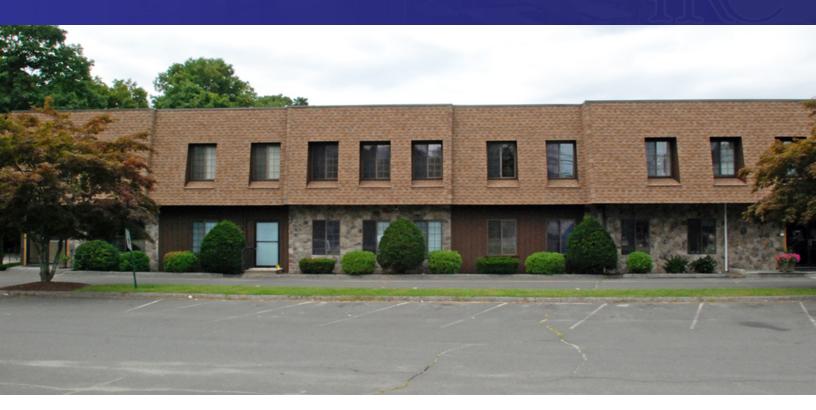

#### **PROPERTY DESCRIPTION**

First Floor office condominium at Brookfield Office Park. Unit has two windowed offices and large reception area. Building is on Route 7 with easy access to I-84. Ideal for any professional or medical office use. Monthly common charges \$265. Existing furniture is negotiable.

### **PROPERTY HIGHLIGHTS**

- Two Windowed Offices
- Large Reception Area
- Common Baths
- · Well/ City water
- Heat Pump
- Central A/C
- \$265 Monthly Common Charges
- Taxes \$1,052 Per Year

| OFFERING SUMMARY |            |
|------------------|------------|
| Sale Price:      | \$65,000   |
| Available SF:    | +/- 552 SF |