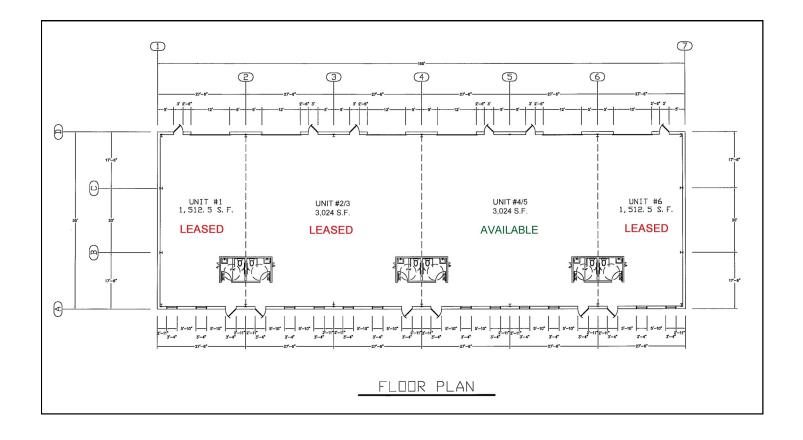

### ~ LAYOUT ~

#### INDUSTRIAL SPACE

28 Old Grays Bridge Road, Unit 4/5 Brookfield, CT

Lease Price: \$3,500+ Utilities

Ideal unit for warehouse, distribution, assembly, R&D, light manufacturing or recreational. Unit has 25' ceilings, 200 amp 3 phase power, and private bath. Ideal location just off Route 7 with easy access to I-84!

Size: +/- 3,024 Sq. Ft.

Zoning: IRC 80/40

Year Built: 2013

Electrical: 200 Amp, 3 Phase

Ceiling Height: 25 Ft.

Loading: 2 Drive-In Doors

Heating: Gas Heat

Cooling: A/C in Office