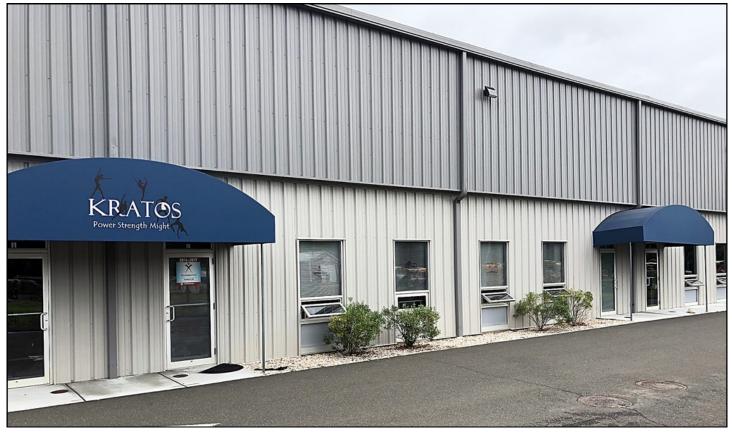

#### INDUSTRIAL SPACE

28 Old Grays Bridge Road, Unit 4/5 Brookfield, CT

Lease Price: \$3,500+ Utilities

Ideal unit for warehouse, distribution, assembly, R&D, light manufacturing or recreational. Unit has 25' ceilings, 200 amp 3 phase power, and private bath. Ideal location just off Route 7 with easy access to I-84!

Size: +/- 3,024 Sq. Ft.

Zoning: IRC 80/40

Year Built: 2013

Electrical: 200 Amp, 3 Phase

Ceiling Height: 25 Ft.

Loading: 2 Drive-In Doors

Heating: Gas Heat

Cooling: A/C in Office