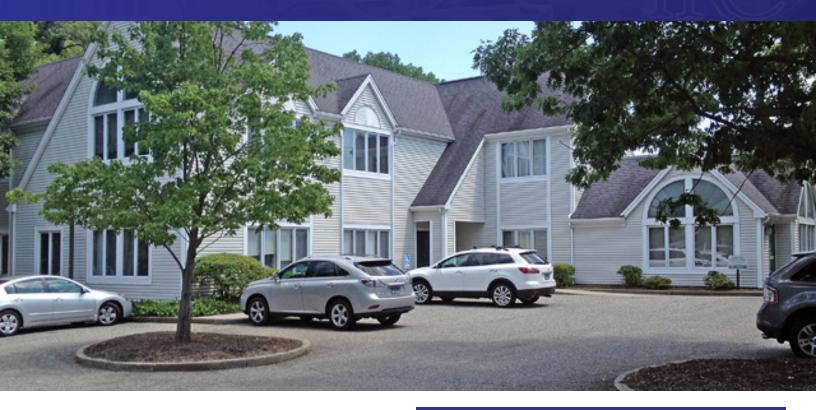

#### PROPERTY DESCRIPTION

Recently renovated first floor end unit office condominium with ideal Route 7 location. Building is well maintained and features: full sprinklers, handicap accessibility, basement storage, elevator and great parking. Ideal for any professional office or medical use.

### **PROPERTY HIGHLIGHTS**

- Reception, Six Private Offices, Conference Room, and Kitchenette
- Year Built: 1988
- B-2 Zone (Commercial)
- Common Baths
- Oil Heat
- Central A/C
- Well and Sewer
- Taxes \$5,004 Yearly
- Common Charges \$802.90 Monthly (Inc. Heat)