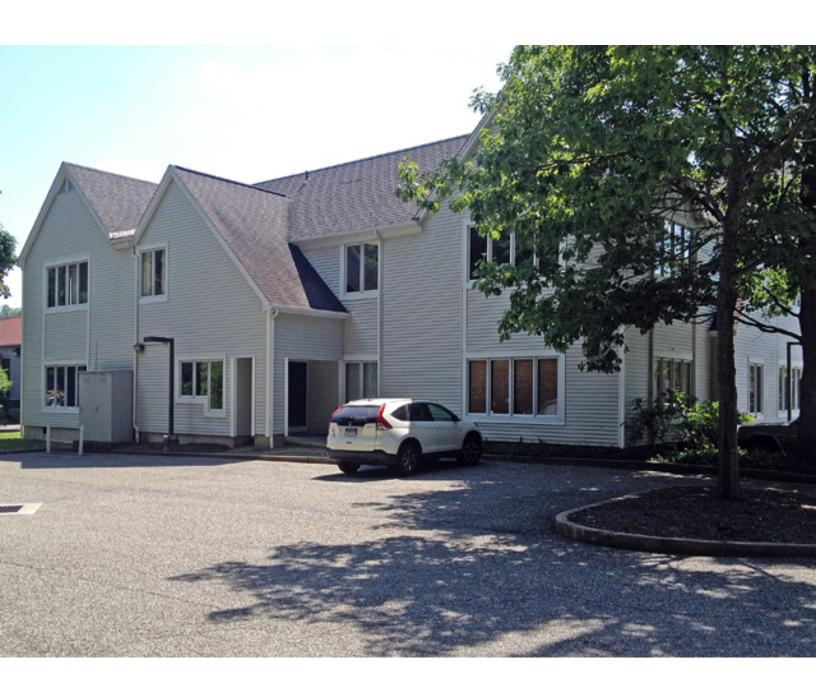

#### PROPERTY DESCRIPTION

Recently renovated first floor end unit office condominium with ideal Route 7 location. Building is well maintained and features: full sprinklers, handicap accessibility, basement storage, elevator and great parking. Ideal for any professional office or medical use.

### **PROPERTY HIGHLIGHTS**

- Reception, Six Private Offices, Conference Room, and Kitchenette
- Year Built: 1988
- B-2 Zone (Commercial)
- Common Baths
- Oil Heat
- Central A/C
- Well and Sewer
- Taxes \$5,004 Yearly
- Common Charges \$802.90 Monthly (Inc. Heat)