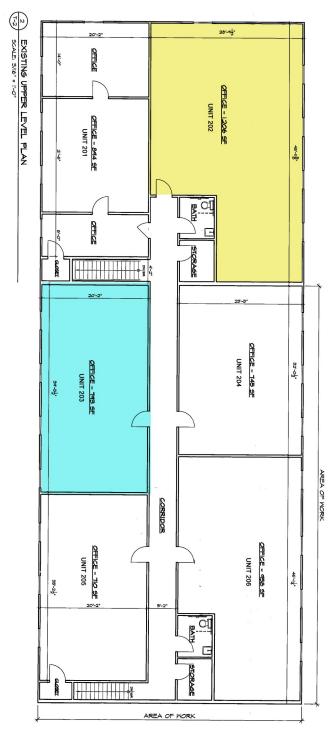

Sizes:

Unit 202: +/- 1,206 Sq. Ft.

Unit 203: +/- 793 Sq. Ft.

Zone: IRC 80/40 (Office/Industrial)

Plumbing: Common Baths

Heating: High Efficiency Gas Heat

Cooling: Central A/C

Mick Consalvo 203.241-5188 mconsalvo@towercorp.com

## SECOND FLOOR LAYOUT

34 DEL MAR DRIVE, BROOKFIELD, CT

Mick Consalvo 203.241-5188 mconsalvo@towercorp.com