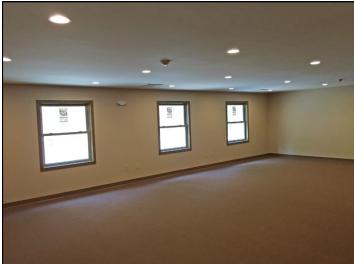

## SECOND-FLOOR OFFICE OR LIGHT ASSEMBLY SPACE

34 Del Mar Drive, Brookfield, CT

Lease Price: Unit 202 \$1,100 + Utilities

**Unit 203** \$750 + **Utilities** 

New office or light assembly space with great windows and lots of parking. Spaces have fresh paint, new carpet and are wired for telephone and cable. Ideal for any professional office use with easy access to Route 7 and I-84.

Sizes:

Unit 202: +/- 1,206 Sq. Ft.

Unit 203: +/- 793 Sq. Ft.

Zone: IRC 80/40 (Office/Industrial)

Plumbing: Common Baths

Heating: High Efficiency Gas Heat

Cooling: Central A/C

Mick Consalvo 203.241-5188 mconsalvo@towercorp.com

## **ADDITIONAL PHOTOS**

34 DEL MAR DRIVE, BROOKFIELD, CT

Mick Consalvo 203.241-5188 mconsalvo@towercorp.com