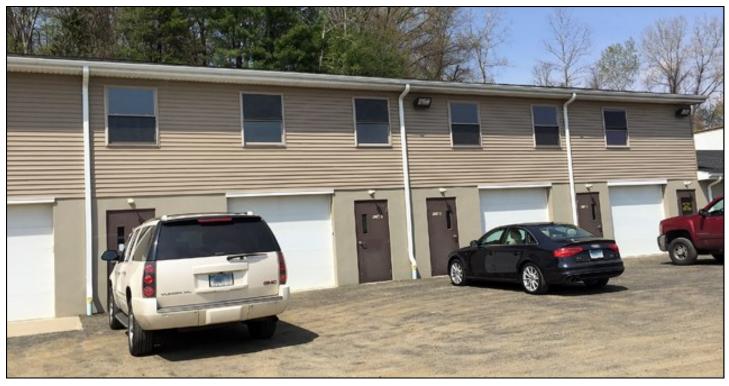

## SECOND-FLOOR OFFICE OR LIGHT ASSEMBLY SPACE

34 Del Mar Drive, Brookfield, CT

Lease Price: Unit 202 \$1,100 + Utilities

**Unit 203** \$750 + **Utilities** 

New office or light assembly space with great windows and lots of parking. Spaces have fresh paint, new carpet and are wired for telephone and cable. Ideal for any professional office use with easy access to Route 7 and I-84.

## **ADDITIONAL PHOTOS**

34 DEL MAR DRIVE, BROOKFIELD, CT

Mick Consalvo 203.241-5188 mconsalvo@towercorp.com