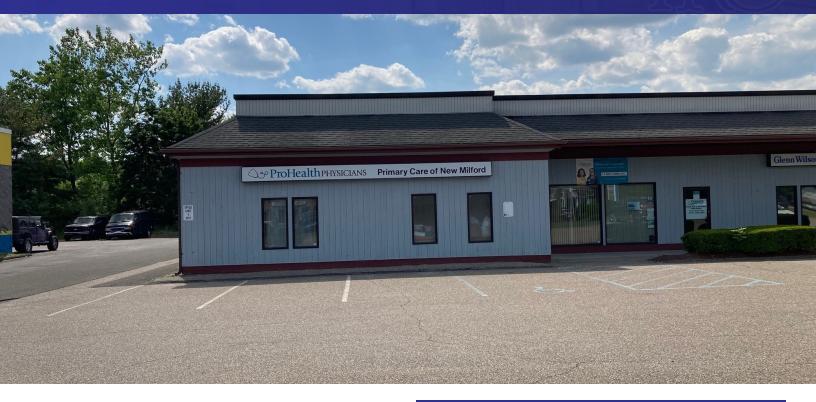

### **PROPERTY DESCRIPTION**

Ideal space for retail, medical or office space. Be neighbors with Stop & Shop, Walmart, Kohl's, Home Goods, Panera, Staples, TJ Maxx and other major retailers. Located in strip center with great Route 7 exposure with excellent accessibility and signage.

### **PROPERTY HIGHLIGHTS**

- I Zone (Commercial/ Industrial)
- +/- 25,125 Cars Daily (2022)
- Built 1987
- Electric Heat Pump
- Central AC
- City Water and Sewer
- End Unit

| OFFERING SUMMARY |        |                           |            |  |  |  |  |
|------------------|--------|---------------------------|------------|--|--|--|--|
| Lease Rate:      |        | \$14.00 SF/yr (NNN)       |            |  |  |  |  |
| Available SF:    |        | 1,762 ; 2,250 or 4,012 SF |            |  |  |  |  |
|                  |        |                           |            |  |  |  |  |
| DEMOGRAPHICS     | 1 MILE | E 5 MILES                 | S 10 MILES |  |  |  |  |
| Total Households | 845    | 13,737                    | 47,879     |  |  |  |  |