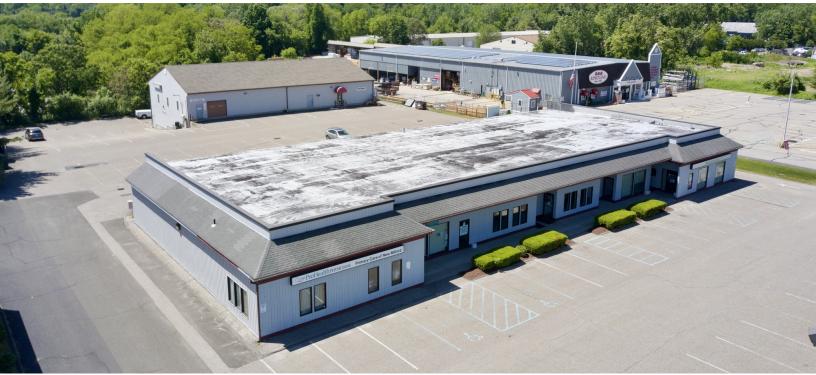

- End Unit

| OFFERING SUMMARY |        |                           |            |  |  |  |  |
|------------------|--------|---------------------------|------------|--|--|--|--|
| Lease Rate:      |        | \$14.00 SF/yr (NNN)       |            |  |  |  |  |
| Available SF:    |        | 1,762 ; 2,250 or 4,012 SF |            |  |  |  |  |
|                  |        |                           |            |  |  |  |  |
| DEMOGRAPHICS     | 1 MILE | E 5 MILES                 | S 10 MILES |  |  |  |  |
| Total Households | 845    | 13,737                    | 47,879     |  |  |  |  |

35,414

\$104,085

130,014

\$109,591

1,881

\$73,977



#### MICK CONSALVO Broker

203.241.5188 mconsalvo@towercorp.com



# ADDITIONAL PHOTOS

# FOR LEASE // 146 DANBURY ROAD, UNIT F, NEW MILFORD, CT







### MICK CONSALVO

*Broker* 203.241.5188 mconsalvo@towercorp.com

Tower Realty Corporation • P.O. Box 5242 • Brookfield, CT 06804 • 203.775.5000 • towercorp.com







LOCATION MAP

# FOR LEASE // 146 DANBURY ROAD, UNIT F, NEW MILFORD, CT







203.241.5188 mconsalvo@towercorp.com



## DEMOGRAPHICS MAP & REPORT

# FOR LEASE // 146 DANBURY ROAD, UNIT F, NEW MILFORD, CT



| POPULATION           | 1 MILE | 5 MILES | 10 MILES |
|----------------------|--------|---------|----------|
| Total Population     | 1,881  | 35,414  | 130,014  |
| Average Age          | 38.6   | 41.5    | 41.7     |
| Average Age (Male)   | 38.1   | 41.4    | 40.9     |
| Average Age (Female) | 39.8   | 41.7    | 42.2     |

| HOUSEHOLDS & INCOME | 1 MILE    | 5 MILES   | 10 MILES  |
|---------------------|------