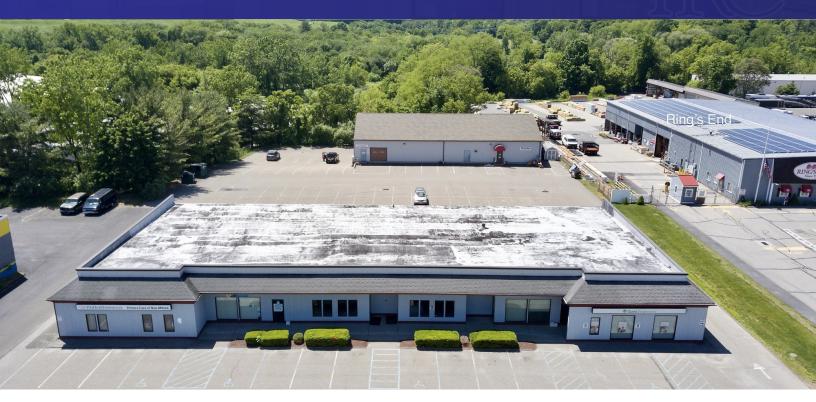

r
- End Unit

| OFFERING SUMMARY |        |                           |            |  |  |  |  |
|------------------|--------|---------------------------|------------|--|--|--|--|
| Lease Rate:      |        | \$14.00 SF/yr (NNN)       |            |  |  |  |  |
| Available SF:    |        | 1,762 ; 2,250 or 4,012 SF |            |  |  |  |  |
|                  |        |                           |            |  |  |  |  |
| DEMOGRAPHICS     | 1 MILE | E 5 MILES                 | S 10 MILES |  |  |  |  |
| Total Households | 845    | 13,737                    | 47,879     |  |  |  |  |

35,414

\$104,085

130,014

\$109,591

1,881

\$73,977



#### MICK CONSALVO Broker

203.241.5188 mconsalvo@towercorp.com



# ADDITIONAL PHOTOS

# FOR LEASE // 146 DANBURY ROAD, UNIT F, NEW MILFORD, CT







### MICK CONSALVO

*Broker* 203.241.5188 mconsalvo@towercorp.com

Tower Realty Corporation • P.O. Box 5242 • Brookfield, CT 06804 • 203.775.5000 • towercorp.com







LOCATION MAP

# FOR LEASE // 146 DANBURY ROAD, UNIT F, NEW MILFORD, CT







203.241.5188 mconsalvo@towercorp.com



## DEMOGRAPHICS MAP & REPORT

# FOR LEASE // 146 DANBURY ROAD, UNIT F, NEW MILFORD, CT



| POPULATION           | 1 MILE | 5 MILES | 10 MILES |
|----------------------|--------|---------|----------|
| Total Population     | 1,881  | 35,414  | 130,014  |
| Average Age          | 38.6   | 41.5    | 41.7     |
| Average Age (Male)   | 38.1   | 41.4    | 40.9     |
| Average Age (Female) | 39.8   | 41.7    | 42.2     |

| HOUSEHOLDS & INCOME | 1 MILE    | 5 MILES   | 10 MILES  |
|---------------------|----