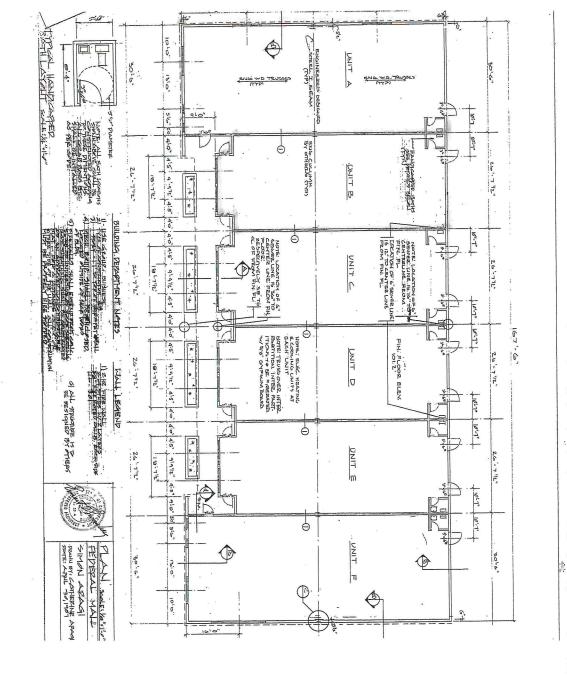

### **PROPERTY DESCRIPTION**

Ideal space for retail, medical or office space. Be neighbors with Stop & Shop, Walmart, Kohl's, Home Goods, Panera, Staples, TJ Maxx and other major retailers. Located in strip center with great Route 7 exposure with excellent accessibility and signage.

### **PROPERTY HIGHLIGHTS**

- I Zone (Commercial/ Industrial)
- +/- 25,125 Cars Daily (2022)
- Built 1987
- Electric Heat Pump
- Central AC
- City Water and Sewer
- End Unit

| OFFERING SUMMARY |        |                           |            |  |  |  |  |
|------------------|--------|---------------------------|------------|--|--|--|--|
| Lease Rate:      |        | \$14.00 SF/yr (NNN)       |            |  |  |  |  |
| Available SF:    |        | 1,762 ; 2,250 or 4,012 SF |            |  |  |  |  |
|                  |        |                           |            |  |  |  |  |
| DEMOGRAPHICS     | 1 MILE | E 5 MILES                 | S 10 MILES |  |  |  |  |
| Total Households | 845    | 13,737                    | 47,879     |  |  |  |  |