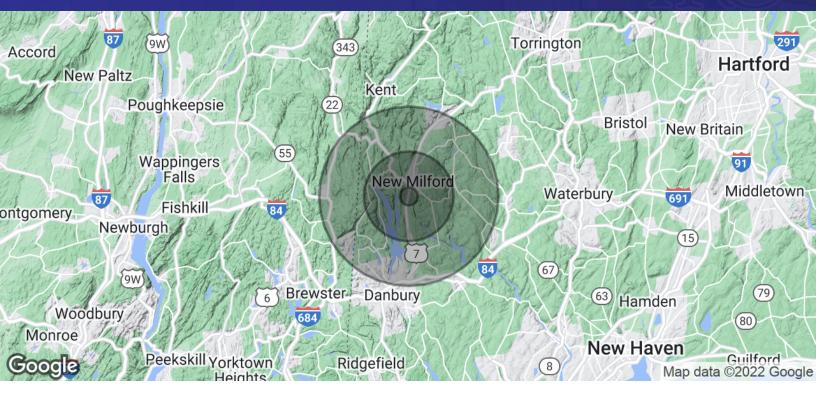

## DEMOGRAPHICS MAP & REPORT

# FOR LEASE // 146 DANBURY ROAD, UNIT F, NEW MILFORD, CT

| POPULATION           | 1 MILE | 5 MILES | 10 MILES |
|----------------------|--------|---------|----------|
| Total Population     | 1,881  | 35,414  | 130,014  |
| Average Age          | 38.6   | 41.5    | 41.7     |
| Average Age (Male)   | 38.1   | 41.4    | 40.9     |
| Average Age (Female) | 39.8   | 41.7    | 42.2     |

| HOUSEHOLDS & INCOME | 1 MILE    | 5 MILES   | 10 MILES  |
|---------------------|-----------|-----------|-----------|
| Total Households    | 845       | 13,737    | 47,879    |
| # of Persons per HH | 2.2       | 2.6       | 2.7       |
| Average HH Income   | \$73,977  | \$104,085 | \$109,591 |
| Average House Value | \$288,297 | \$411,091 | \$439,106 |