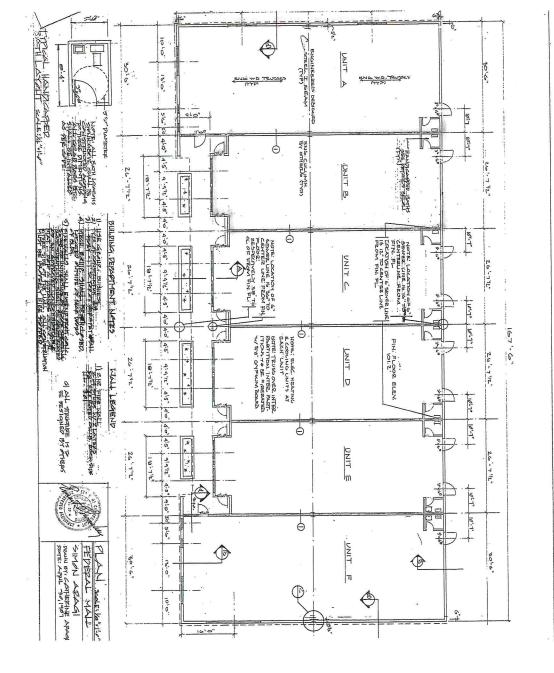

### **PROPERTY HIGHLIGHTS**

- I Zone (Commercial/ Industrial)
- +/- 25,125 Cars Daily (2022)
- Built 1987
- Electric Heat Pump
- Central AC
- City Water and Sewer
- End Unit

| OFFERING SUMMARY |                           |
|------------------|---------------------------|
| Lease Rate:      | \$14.00 SF/yr (NNN)       |
| Available SF:    | 1,762 ; 2,250 or 4,012 SF |