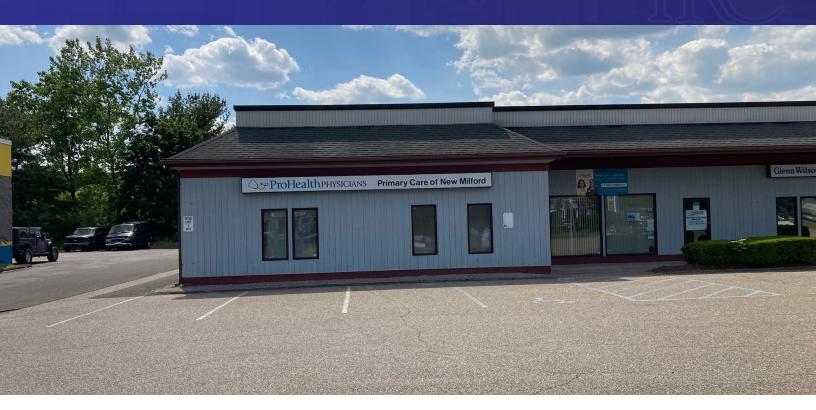

#### **PROPERTY DESCRIPTION**

Ideal space for retail, medical or office space. Be neighbors with Stop & Shop, Walmart, Kohl's, Home Goods, Panera, Staples, TJ Maxx and other major retailers. Located in strip center with great Route 7 exposure with excellent accessibility and signage.

### **PROPERTY HIGHLIGHTS**

- I Zone (Commercial/ Industrial)
- +/- 25,125 Cars Daily (2022)
- Built 1987
- Electric Heat Pump
- Central AC
- City Water and Sewer
- End Unit

| OFFERING SUMMARY |                           |
|------------------|---------------------------|
| Lease Rate:      | \$14.00 SF/yr (NNN)       |
| Available SF:    | 1,762 ; 2,250 or 4,012 SF |