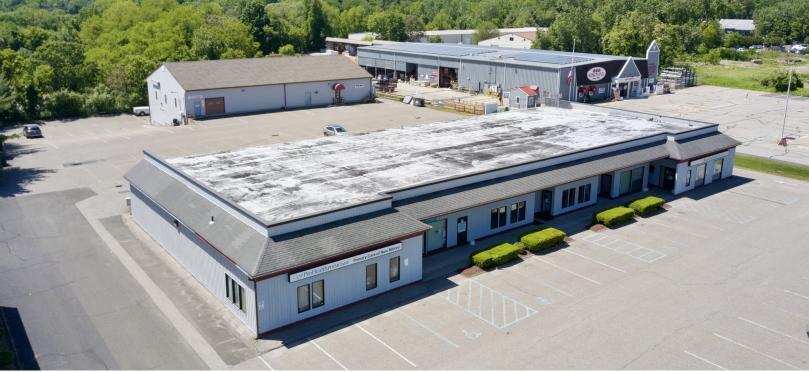

#### **PROPERTY DESCRIPTION**

Ideal space for retail, medical or office space. Be neighbors with Stop & Shop, Walmart, Kohl's, Home Goods, Panera, Staples, TJ Maxx and other major retailers. Located in strip center with great Route 7 exposure with excellent accessibility and signage.

### **PROPERTY HIGHLIGHTS**

- I Zone (Commercial/ Industrial)
- +/- 25,125 Cars Daily (2022)
- Built 1987
- Electric Heat Pump
- Central AC
- City Water and Sewer
- End Unit

| OFFERING SUMMARY |                           |
|------------------|---------------------------|
| Lease Rate:      | \$14.00 SF/yr (NNN)       |
| Available SF:    | 1,762 ; 2,250 or 4,012 SF |