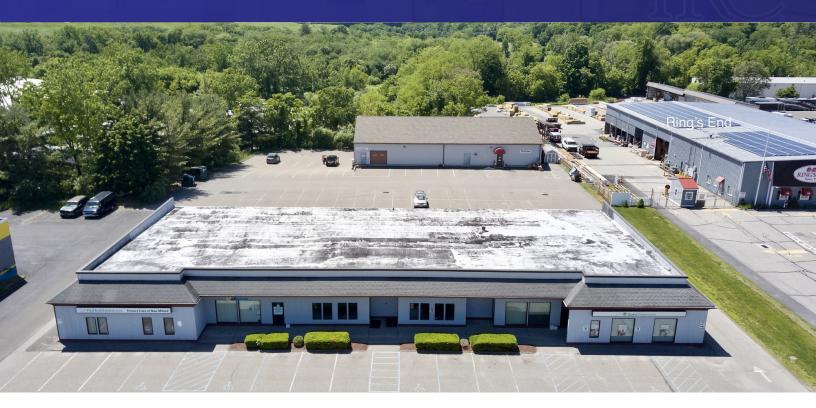

#### **PROPERTY DESCRIPTION**

Ideal space for retail, medical or office space. Be neighbors with Stop & Shop, Walmart, Kohl's, Home Goods, Panera, Staples, TJ Maxx and other major retailers. Located in strip center with great Route 7 exposure with excellent accessibility and signage.

### **PROPERTY HIGHLIGHTS**

- I Zone (Commercial/ Industrial)
- +/- 25,125 Cars Daily (2022)
- Built 1987
- Electric Heat Pump
- Central AC
- City Water and Sewer
- End Unit

| OFFERING SUMMARY |                           |
|------------------|---------------------------|
| Lease Rate:      | \$14.00 SF/yr (NNN)       |
| Available SF:    | 1,762 ; 2,250 or 4,012 SF |