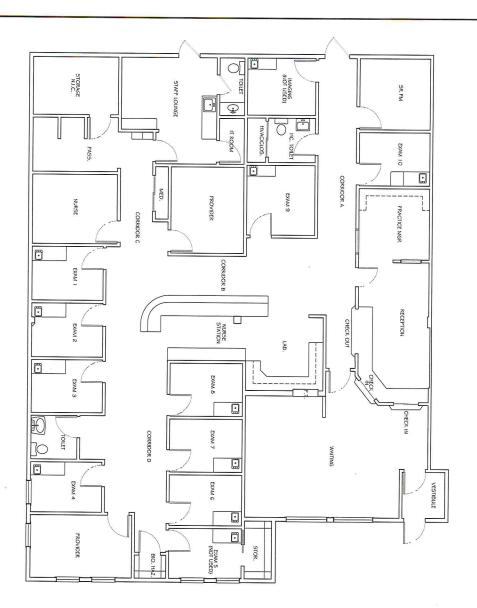

MICK CONSALVO Broker 203.241.5188 mconsalvo@towercorp.com

MICK CONSALVO
Broker
203.241.5188
mconsalvo@towercorp.com

SCALE 1/4" = 1'-0"

MICK CONSALVO
Broker
203.241.5188
mconsalvo@towercorp.com

| POPULATION           | 1 MILE | 5 MILES | 10 MILES |
|----------------------|--------|---------|----------|
| Total Population     | 1,881  | 35,414  | 130,014  |
| Average Age          | 38.6   | 41.5    | 41.7     |
| Average Age (Male)   | 38.1   | 41.4    | 40.9     |
| Average Age (Female) | 39.8   | 41.7    | 42.2     |