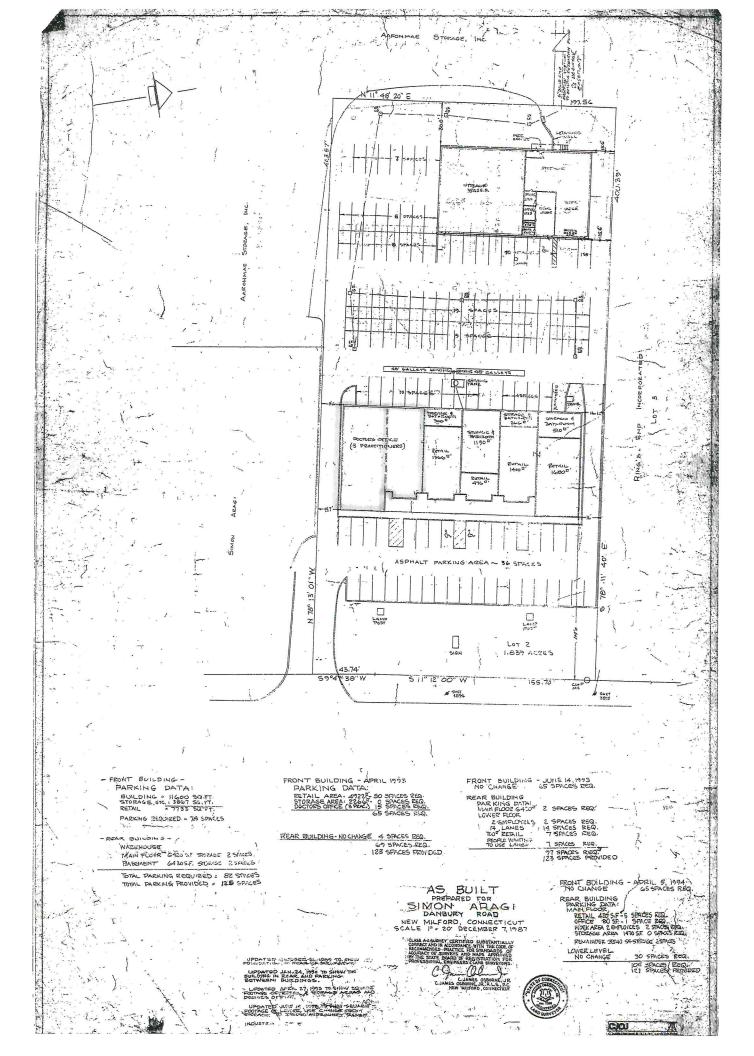

### **PROPERTY HIGHLIGHTS**

- I Zone (Commercial/ Industrial)
- +/- 25,125 Cars Daily (2022)
- Built 1987
- Electric Heat Pump
- Central AC
- City Water and Sewer
- End Unit

| OFFERING SUMMARY |                           |
|------------------|---------------------------|
| Lease Rate:      | \$14.00 SF/yr (NNN)       |
| Available SF:    | 1,762 ; 2,250 or 4,012 SF |