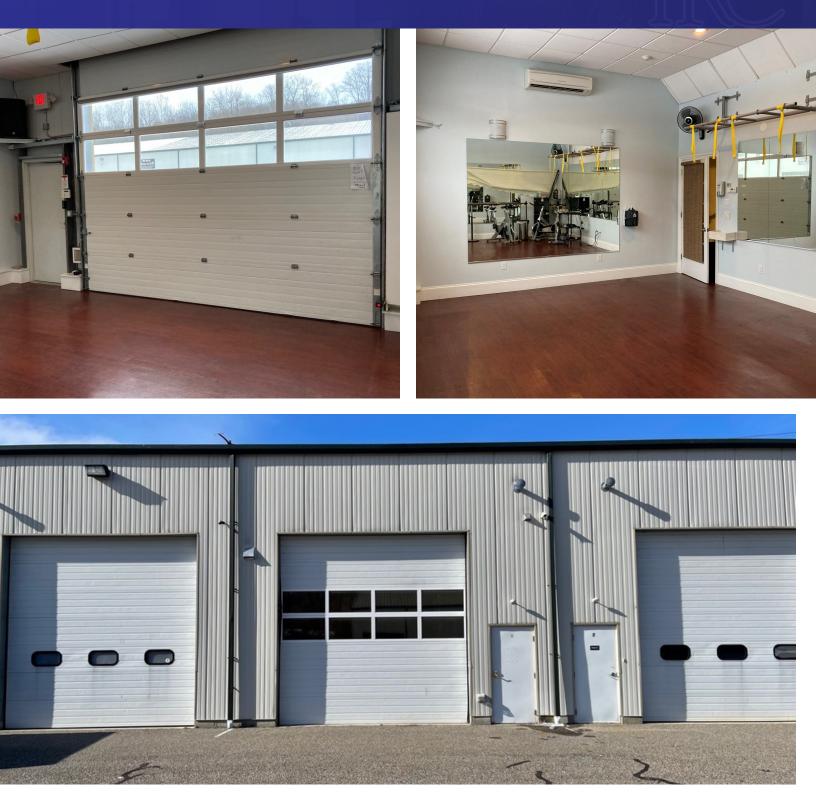

#### ADDITIONAL PHOTOS

#### **PROPERTY HIGHLIGHTS**

- For long term lease, landlord will renovate.
- Metal with Glass Front
- I-1 HO (Industrial)
- Built 2008
- 200 Amp, 3 Phase
- One 14X14 Drive in door
- Gas Heat (Propane)
- Fully Air Conditioned
- Two Baths w/ Showers
- City Sewer and Well Water
- 12 Parking Spaces
- Immaculate Industrial condominium. Unit features: Full A/C Two Baths with Showers, Hardwood floors throughout, reception area, two large open rooms w/ high ceilings and 12 car parking. Ideal for Gym, warehouse, contractor, distribution, assembly, lab or light manufacturing. Great Location with easy access to I-84.