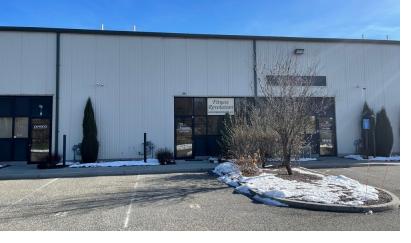

#### **BUILDING INFORMATION**

#### **PROPERTY HIGHLIGHTS**

- For long term lease, landlord will renovate.
- Metal with Glass Front
- I-1 HO (Industrial)
- Built 2008
- 200 Amp, 3 Phase
- One 14X14 Drive in door
- Gas Heat (Propane)
- Fully Air Conditioned
- Two Baths w/ Showers
- City Sewer and Well Water
- 12 Parking Spaces
- Immaculate Industrial condominium. Unit features: Full A/C Two Baths with Showers, Hardwood floors throughout, reception area, two large open rooms w/ high ceilings and 12 car parking. Ideal for Gym, warehouse, contractor, distribution, assembly, lab or light manufacturing. Great Location with easy access to I-84.