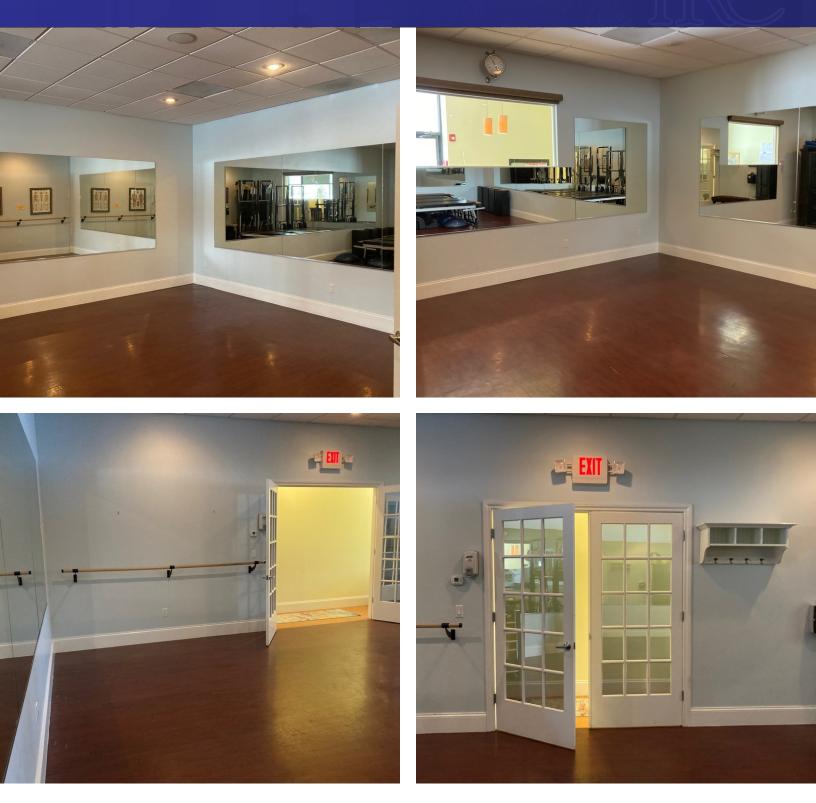

#### ADDITIONAL PHOTOS

#### **PROPERTY HIGHLIGHTS**

- For long term lease, landlord will renovate.
- Metal with Glass Front
- I-1 HO (Industrial)
- Built 2008
- 200 Amp, 3 Phase
- One 14X14 Drive in door
- Gas Heat (Propane)
- Fully Air Conditioned
- Two Baths w/ Showers
- City Sewer and Well Water
- 12 Parking Spaces
- Immaculate Industrial condominium. Unit features: Full A/C Two Baths with Showers, Hardwood floors throughout, reception area, two large open rooms w/ high ceilings and 12 car parking. Ideal for Gym, warehouse, contractor, distribution, assembly, lab or light manufacturing. Great Location with easy access to I-84.