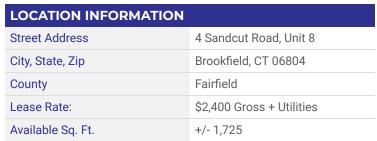

#### COMPLETE HIGHLIGHTS

# FOR LEASE // 4 SANDCUT ROAD, UNIT 8, BROOKFIELD CT





#### **BUILDING INFORMATION**

#### **PROPERTY HIGHLIGHTS**

- For long term lease, landlord will renovate.
- Metal with Glass Front
- I-1 HO (Industrial)
- Built 2008
- 200 Amp, 3 Phase
- One 14X14 Drive in door
- Gas Heat (Propane)
- Fully Air Conditioned
- Two Baths w/ Showers
- City Sewer and Well Water
- 12 Parking Spaces
- Immaculate Industrial condominium. Unit features: Full A/C Two Baths with Showers, Hardwood floors throughout, reception area, two large open rooms w/ high ceilings and 12 car parking. Ideal for Gym, warehouse, contractor, distribution, assembly, lab or light manufacturing. Great Location with easy access to I-84.







MICK CONSALVO Broker

203.241.5188 mconsalvo@towercorp.com



#### ADDITIONAL PHOTOS

# FOR LEASE // 4 SANDCUT ROAD, UNIT 8, BROOKFIELD CT