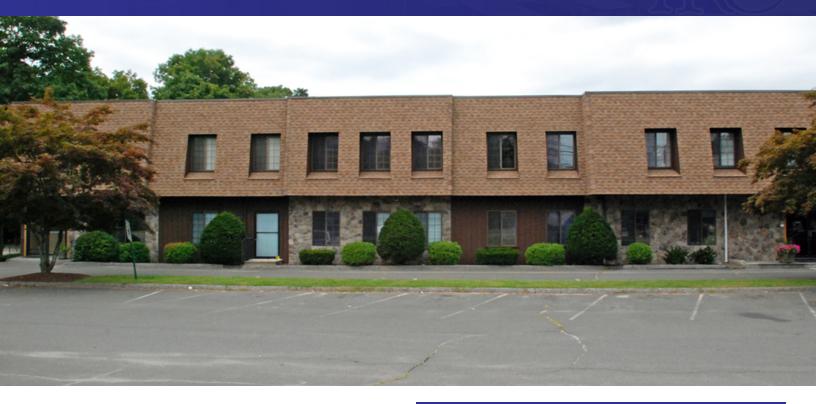

#### **PROPERTY DESCRIPTION**

Light and Bright second floor office space on Federal Road (Route 7). Open floor plan with large windows. Ideal for any professional or medical office use.Landlord willing to demise unit for long term lease!

#### **PROPERTY HIGHLIGHTS**

- Open Floor Plan
- Heat Pump
- Central AC
- Well/City Sewer
- Easy Access to I-84
- · Landlord will demise space for long term lease

| OFFERING SUMMARY |        |                            |          |  |  |  |
|------------------|--------|----------------------------|----------|--|--|--|
| Lease Rate:      |        | \$750.00 per month (Gross) |          |  |  |  |
| Available SF:    |        | 569 SF                     |          |  |  |  |
|                  |        |                            |          |  |  |  |
| DEMOGRAPHICS     | 1 MILE | 5 MILES                    | 10 MILES |  |  |  |
| Total Households | 1,045  | 33,924                     | 83,298   |  |  |  |