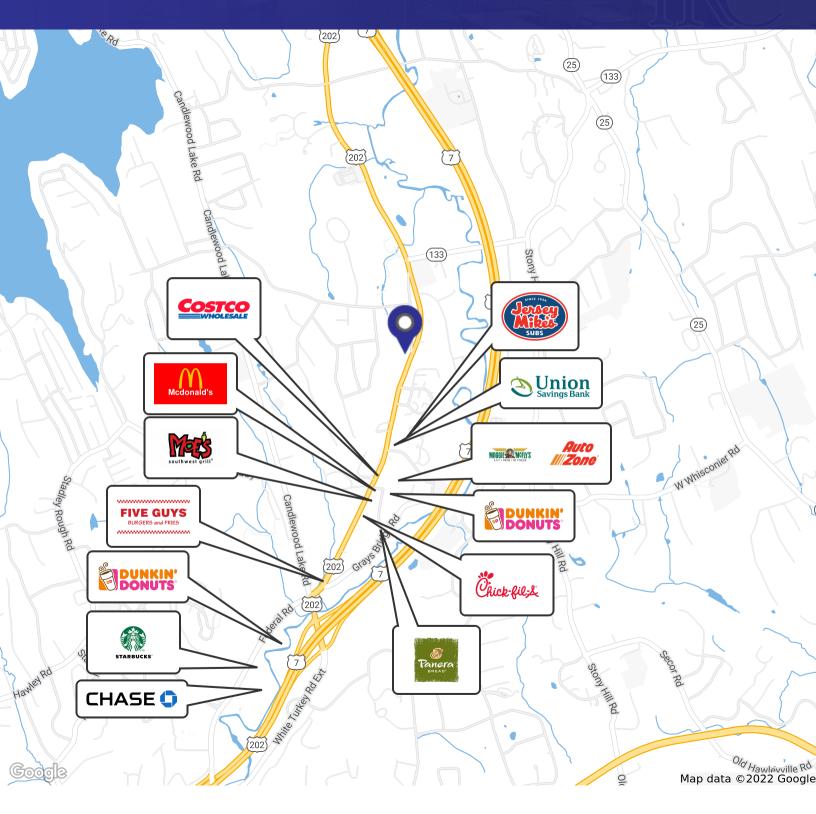

SF                     |          |  |  |  |
|                  |        |                            |          |  |  |  |
| DEMOGRAPHICS     | 1 MILE | 5 MILES                    | 10 MILES |  |  |  |
| Total Households | 1,045  | 33,924                     | 83,298   |  |  |  |

93,381

\$96,892

228,879

\$103,073

2,716

\$131,266

| 95 | 6) |
|----|----|
| 1  | K  |
|    |    |
|    | 1  |
|    |    |
|    |    |

**JOE DIMYAN** Broker 203.313.3920

jdimyan@towercorp.com



### ADDITIONAL PHOTOS

# FOR LEASE // 304 FEDERAL ROAD, UNIT 312, BROOKFIELD CT







**JOE DIMYAN** Broker 203.313.3920 jdimyan@towercorp.com

Tower Realty Corporation • P.O. Box 5242 • Brookfield, CT 06804 • 203.775.5000 • towercorp.com



LOCATION MAP

# FOR LEASE // 304 FEDERAL ROAD, UNIT 312, BROOKFIELD CT





**JOE DIMYAN** Broker 203.313.3920 jdimyan@towercorp.com



## FOR LEASE // 304 FEDERAL ROAD, UNIT 312, BROOKFIELD CT



| POPULATION           | 1 MILE | 5 MILES | 10 MILES |
|----------------------|--------|---------|----------|
| Total Population     | 2,716  | 93,381  | 228,879  |
| Average Age          | 41.0   | 38.8    | 39.7     |
| Average Age (Male)   | 37.2   | 37.9    | 38.8     |
| Average Age (Female) | 43.9   | 39.7    | 40.5     |

| HOUSEHOLDS & INCOME | 1 MILE    | 5 MILES   | 10 MILES  |
|---------------------|-----------|-----------|-----------|
| Total Households    | 1,045     | 33,924    | 83,298    |
| # of Persons per HH | 2.6       | 2.8       | 2.7       |
| Average HH Income   | \$131,266 | \$96,892  | \$103,073 |
| Average House Value | \$423,310 | \$420,65