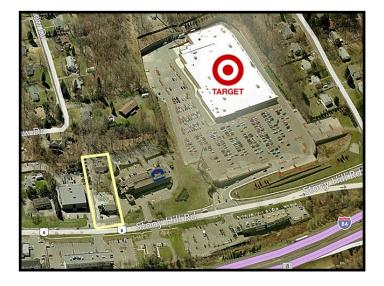

## **LOCATION MAPS**

11 STONY HILL ROAD BETHEL, CT

Mick Consalvo 203.241-5188 mconsalvo@towercorp.com

Joe Dimyan 203.313-3920 jdimyan@towercorp.com

Tower Realty Corp. / 246 Federal Rd., Suite D26, Brookfield, CT 06804 / <a href="https://www.towercorp.com">www.towercorp.com</a> 203-775-5000 Office / 203-546-7793 Fax

#### **OFFICE or RETAIL SPACE**

11 Stony Hill Road, (RT. 6) Bethel, CT

**Lease Price: \$800 + Utilities** 

Ideal Route 6 office or retail location with great visibility, easy access to I-84 and plenty of parking! Be neighbors with Best Western Hotel and Target.