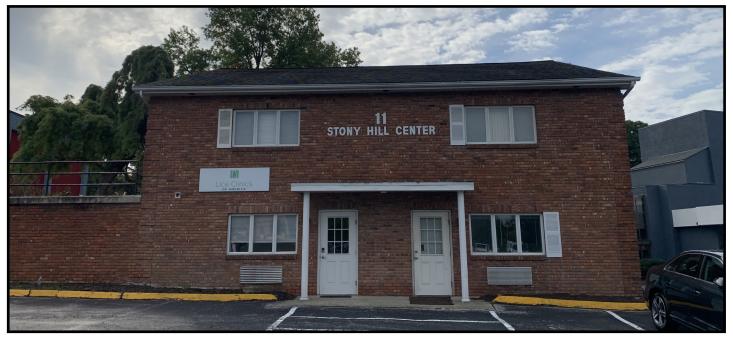

# TOWER REALTY CORP.

#### **OFFICE or RETAIL SPACE**

11 Stony Hill Road, (RT. 6) Bethel, CT

**Lease Price: \$800 + Utilities** 

Ideal Route 6 office or retail location with great visibility, easy access to I-84 and plenty of parking! Be neighbors with Best Western Hotel and Target.

Sizes: +/- 600 Sq Ft

Zoning: CI (Retail/Office)

Plumbing: 1 Bathrooms

Heating/Cooling: Wall Unit

Utilities: City Water and Sewer

Mick Consalvo 203.241-5188 mconsalvo@towercorp.com

**Joe Dimyan** 203.313-3920 jdimyan@towercorp.com