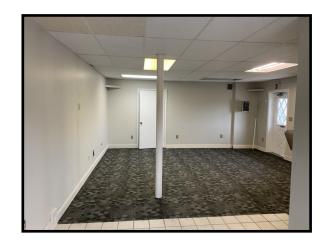

#### **OFFICE or RETAIL SPACE**

11 Stony Hill Road, (RT. 6) Bethel, CT

**Lease Price: \$800 + Utilities** 

Ideal Route 6 office or retail location with great visibility, easy access to I-84 and plenty of parking! Be neighbors with Best Western Hotel and Target.

Sizes: +/- 600 Sq Ft

Zoning: CI (Retail/Office)

Plumbing: 1 Bathrooms

Heating/Cooling: Wall Unit

Utilities: City Water and Sewer

Mick Consalvo 203.241-5188 mconsalvo@towercorp.com

**Joe Dimyan** 203.313-3920 jdimyan@towercorp.com