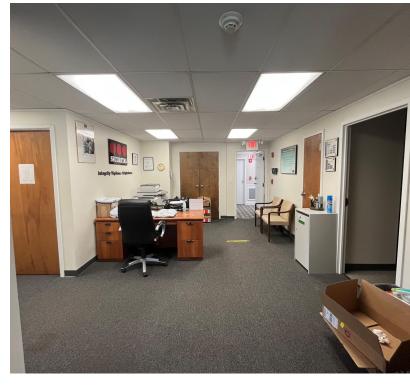

#### **PROPERTY DESCRIPTION**

Light and bright second floor office suites for lease. This space has great parking and signage on Mill Plain Road with easy access to I-84. Incredible windows, large offices and reception. Lease price includes everything except phone and internet. Ideal for attorney, insurance, or sales office.

#### **PROPERTY HIGHLIGHTS**

Year Built: 1982

Zone: CA80

· Heating: Gas Heat

Cooling: Central A/C

Utilities: Well Water, Sewer, and Gas

6 Offices

Large Bullpen

Conference Room

| OFFERING SUMMARY |                       |
|------------------|-----------------------|
| Lease Rate:      | \$20.00 SF/yr (Gross) |
| Available SF:    | 1,800 SF              |
| Suite Numer:     | 214                   |