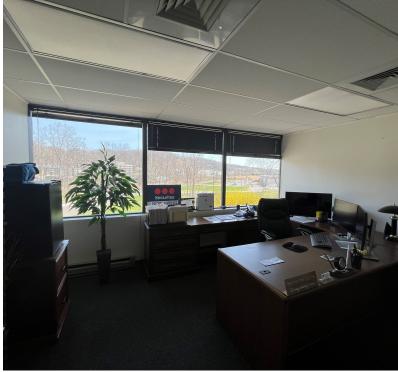

#### **PROPERTY DESCRIPTION**

Light and bright second floor office suites for lease. This space has great parking and signage on Mill Plain Road with easy access to I-84. Incredible windows, large offices and reception. Lease price includes everything except phone and internet. Ideal for attorney, insurance, or sales office.

#### **PROPERTY HIGHLIGHTS**

Year Built: 1982

Zone: CA80

· Heating: Gas Heat

Cooling: Central A/C

Utilities: Well Water, Sewer, and Gas

6 Offices

Large Bullpen

Conference Room

| OFFERING SUMMARY |                       |
|------------------|-----------------------|
| Lease Rate:      | \$20.00 SF/yr (Gross) |
| Available SF:    | 1,800 SF              |
| Suite Numer:     | 214                   |