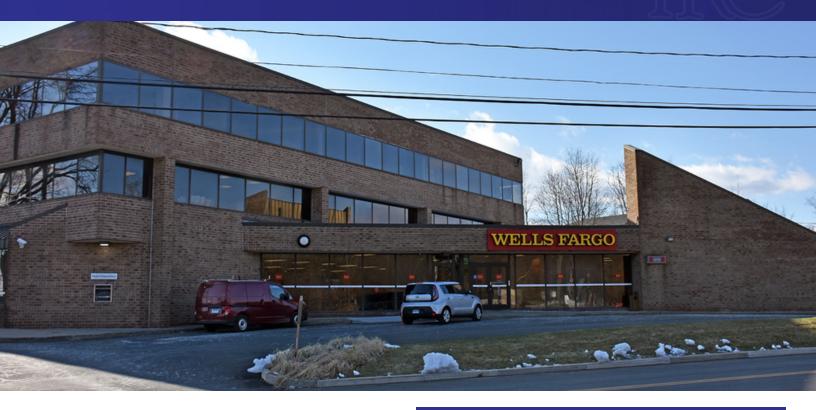

#### **PROPERTY DESCRIPTION**

Light and bright second floor office suites for lease. This space has great parking and signage on Mill Plain Road with easy access to I-84. Incredible windows, large offices and reception. Lease price includes everything except phone and internet. Ideal for attorney, insurance, or sales office.

#### **PROPERTY HIGHLIGHTS**

Year Built: 1982

Zone: CA80

· Heating: Gas Heat

Cooling: Central A/C

Utilities: Well Water, Sewer, and Gas

6 Offices

Large Bullpen

Conference Room

| OFFERING SUMMARY |                       |
|------------------|-----------------------|
| Lease Rate:      | \$20.00 SF/yr (Gross) |
| Available SF:    | 1,800 SF              |
| Suite Numer:     | 214                   |