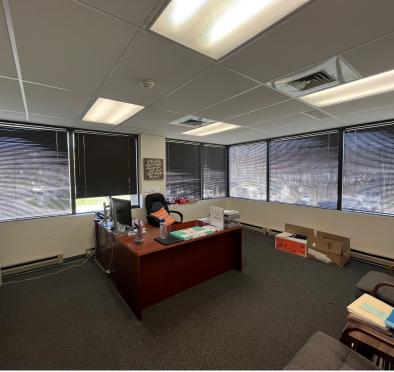

#### **PROPERTY DESCRIPTION**

Light and bright second floor office suites for lease. This space has great parking and signage on Mill Plain Road with easy access to I-84. Incredible windows, large offices and reception. Lease price includes everything except phone and internet. Ideal for attorney, insurance, or sales office.

#### **PROPERTY HIGHLIGHTS**

Year Built: 1982

Zone: CA80

· Heating: Gas Heat

Cooling: Central A/C

Utilities: Well Water, Sewer, and Gas

6 Offices

Large Bullpen

Conference Room

| OFFERING SUMMARY |                       |
|------------------|-----------------------|
| Lease Rate:      | \$20.00 SF/yr (Gross) |
| Available SF:    | 1,800 SF              |
| Suite Numer:     | 214                   |