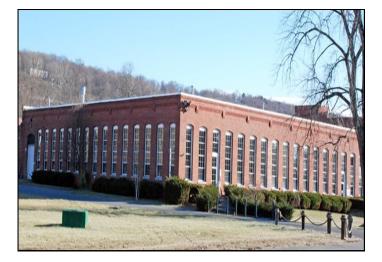

Historic, fully restored 130,000 SF Historic Mill Building, 1/2 mile south of New Milford town green on the banks of the Housatonic inlet by Lake Lillinonah. Convenient to Routes 7, 202, and 67. Building has 12' operating windows, wood planked floors, natural brick interiors, is internet (cable) ready, fiber optic T1 on site and much more. Must see to fully appreciate. Units may be combined for larger suites.

### ~ PHOTOS`

143 West Street, Danbury, CT

Mick Consalvo 203.241-5188 mconsalvo@towercorp.com

Tower Realty Corp. / 246 Federal Rd., Suite D26, Brookfield, CT 06804 / <u>www.towercorp.com</u> 203-775-5000 Office / 203-546-7793 Fax