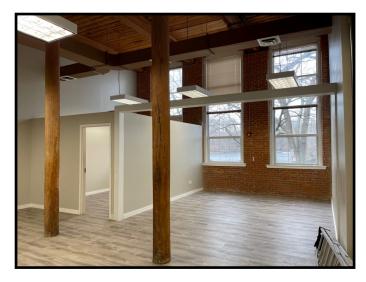

Historic, fully restored 130,000 SF Historic Mill Building, 1/2 mile south of New Milford town green on the banks of the Housatonic inlet by Lake Lillinonah. Convenient to Routes 7, 202, and 67. Building has 12' operating windows, wood planked floors, natural brick interiors, is internet (cable) ready, fiber optic T1 on site and much more. Must see to fully appreciate. Units may be combined for larger suites.

### ~ PHOTOS`

143 West Street, Danbury, CT

Mick Consalvo 203.241-5188 mconsalvo@towercorp.com

Tower Realty Corp. / 246 Federal Rd., Suite D26, Brookfield, CT 06804 / <u>www.towercorp.com</u> 203-775-5000 Office / 203-546-7793 Fax