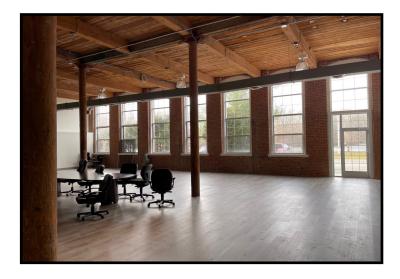

Historic, fully restored 130,000 SF Historic Mill Building, 1/2 mile south of New Milford town green on the banks of the Housatonic inlet by Lake Lillinonah. Convenient to Routes 7, 202, and 67. Building has 12' operating windows, wood planked floors, natural brick interiors, is internet (cable) ready, fiber optic T1 on site and much more. Must see to fully appreciate. Units may be combined for larger suites.

### ~ PHOTOS`

143 West Street, Danbury, CT

Mick Consalvo 203.241-5188 mconsalvo@towercorp.com

Tower Realty Corp. / 246 Federal Rd., Suite D26, Brookfield, CT 06804 / <u>www.towercorp.com</u> 203-775-5000 Office / 203-546-7793 Fax