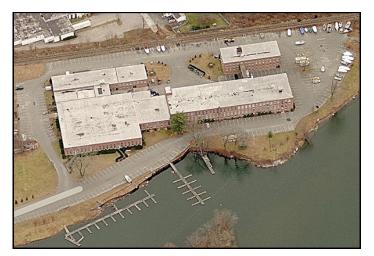

Historic, fully restored 130,000 SF Historic Mill Building, 1/2 mile south of New Milford town green on the banks of the Housatonic inlet by Lake Lillinonah. Convenient to Routes 7, 202, and 67. Building has 12' operating windows, wood planked floors, natural brick interiors, is internet (cable) ready, fiber optic T1 on site and much more. Must see to fully appreciate. Units may be combined for larger suites.

### ~ PHOTOS`

143 West Street, Danbury, CT

Mick Consalvo 203.241-5188 mconsalvo@towercorp.com

Tower Realty Corp. / 246 Federal Rd., Suite D26, Brookfield, CT 06804 / <u>www.towercorp.com</u> 203-775-5000 Office / 203-546-7793 Fax