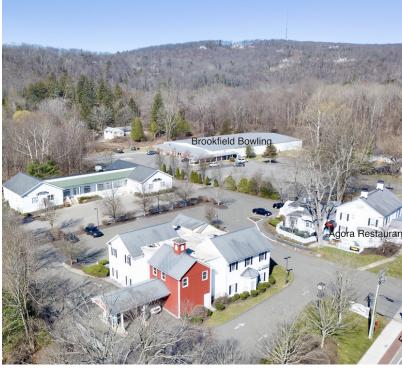

#### **PROPERTY DESCRIPTION**

Idea professional office or medical space in new Town Center District of Brookfield with great parking! Spaces have open floor plans, private offices and lots of windows.

#### **PROPERTY HIGHLIGHTS**

- Elevatored Building
- Shared Common Bath
- Gas Heat, Central AC
- City Water, Sewer and Gas

| OFFERING SUMMARY |                                 |
|------------------|---------------------------------|
| Location:        | 828 Federal Road, Brookfield CT |
|                  | \$12 Gross + Util.              |
| Suite 201B:      | +/- 1,985 SF                    |
|                  |                                 |