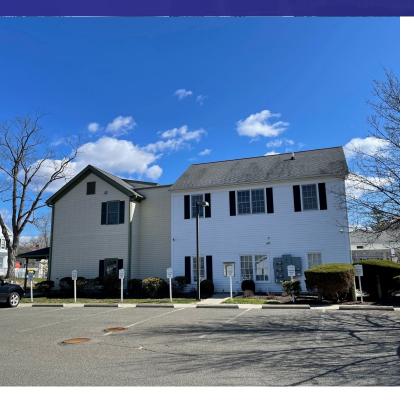

#### **PROPERTY DESCRIPTION**

Idea professional office or medical space in new Town Center District of Brookfield with great parking! Spaces have open floor plans, private offices and lots of windows.

#### **PROPERTY HIGHLIGHTS**

- Elevatored Building
- Shared Common Bath
- Gas Heat, Central AC
- City Water, Sewer and Gas

| OFFERING SUMMARY |                                 |
|------------------|---------------------------------|
| Location:        | 828 Federal Road, Brookfield CT |
|                  | \$12 Gross + Util.              |
| Suite 201B:      | +/- 1,985 SF                    |
|                  |                                 |