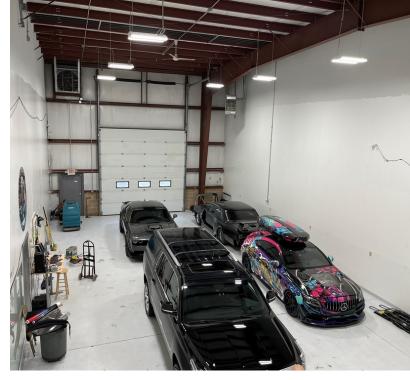

#### **PROPERTY DESCRIPTION**

2,610 Sq. Ft. industrial space available. Unit is separately metered for utilities and has office, two baths and oversized drive-in door. Building is zoned for heavy industrial use, has 24 ft. ceilings and gas heat. Excellent location convenient to I-84.

#### **PROPERTY HIGHLIGHTS**

- · Office, warehouse and two baths per unit
- IG-80 (Heavy Industrial)
- Built 2005
- 24 Ft. Ceilings
- Central A/C in office
- City Water, Sewer, Gas

| OFFERING SUMMARY |                              |
|------------------|------------------------------|
| Lease Rate:      | \$2,750.00 per month + Util. |
| Available SF:    | 2,610 SF                     |