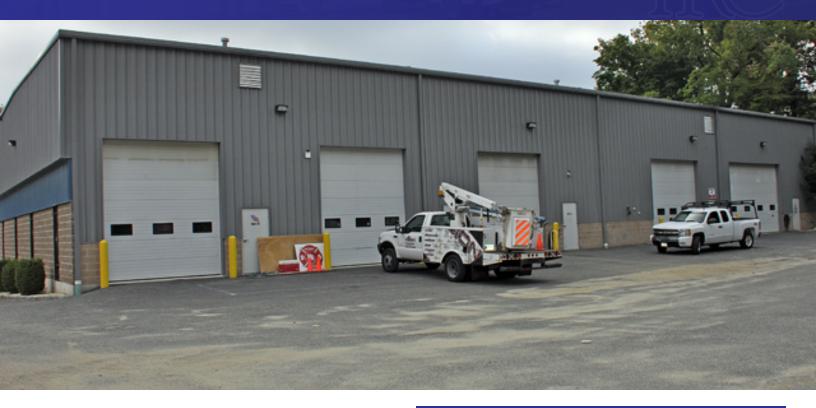

#### **PROPERTY DESCRIPTION**

2,610 Sq. Ft. industrial space available. Unit is separately metered for utilities and has office, two baths and oversized drive-in door. Building is zoned for heavy industrial use, has 24 ft. ceilings and gas heat. Excellent location convenient to I-84.

#### **PROPERTY HIGHLIGHTS**

- · Office, warehouse and two baths per unit
- IG-80 (Heavy Industrial)
- Built 2005
- 24 Ft. Ceilings
- Central A/C in office
- City Water, Sewer, Gas

| OFFERING SUMMARY |                              |
|------------------|------------------------------|
| Lease Rate:      | \$2,750.00 per month + Util. |
| Available SF:    | 2,610 SF                     |