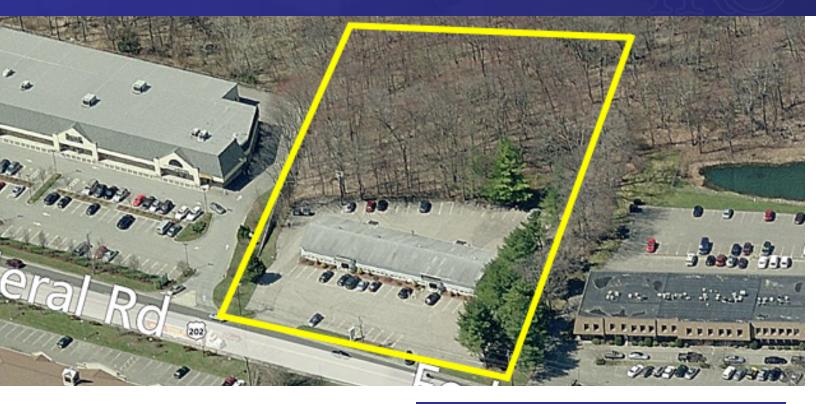

#### **PROPERTY DESCRIPTION**

Prime location on Federal Road. Be neighbors with Costco, La-Z-Boy, Strickley Audi, Pilgrim Furniture, Auto Zone, Maggie McFly's and Rite Aid. Ideal uses include retail, restaurants, bank site or medical.

#### **PROPERTY HIGHLIGHTS**

- +/- 2.02 Acres
- Federal Road Just North of Costco
- +/- 244 Ft. on Route 7
- IRC 80/40 (Commercial)
- Sewer, Water and Gas Available
- Taxes \$17,489 Yearly with Current Building

| OFFERING SUMMA | RY |    |                |
|----------------|----|----|----------------|
| Sale Price:    |    |    | \$1,400,000    |
| Address :      |    | 30 | 0 Federal Road |
| City/State:    |    |    | Brookfield, CT |
|                |    |    |                |
|                |    |    |                |