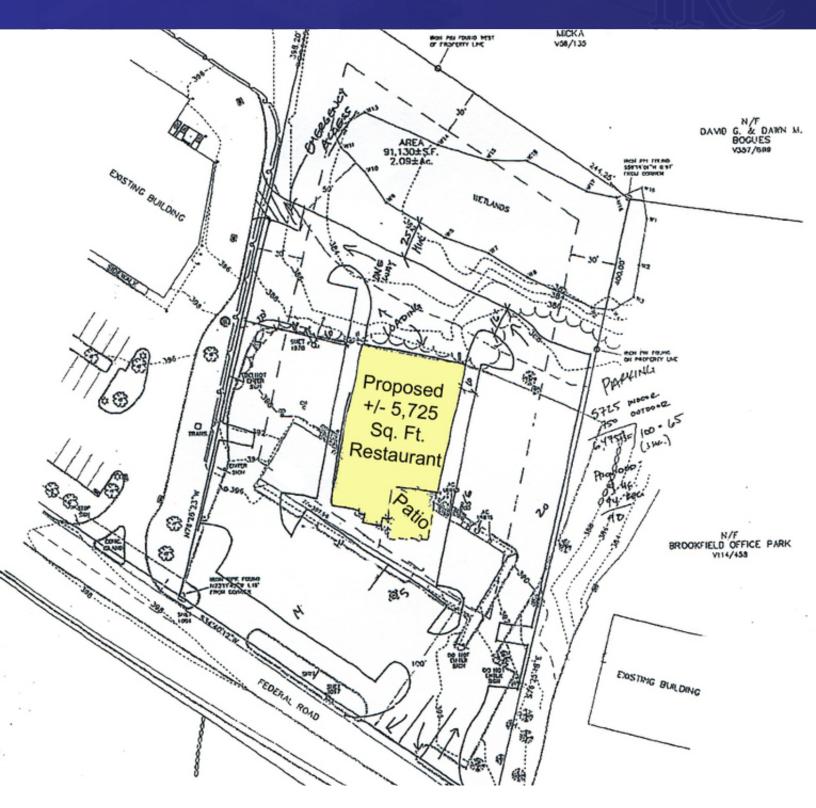

#### **PROPERTY DESCRIPTION**

Prime location on Federal Road. Be neighbors with Costco, La-Z-Boy, Strickley Audi, Pilgrim Furniture, Auto Zone, Maggie McFly's and Rite Aid. Ideal uses include retail, restaurants, bank site or medical.

#### **PROPERTY HIGHLIGHTS**

- +/- 2.02 Acres
- Federal Road Just North of Costco
- +/- 244 Ft. on Route 7
- IRC 80/40 (Commercial)
- Sewer, Water and Gas Available
- Taxes \$17,489 Yearly with Current Building