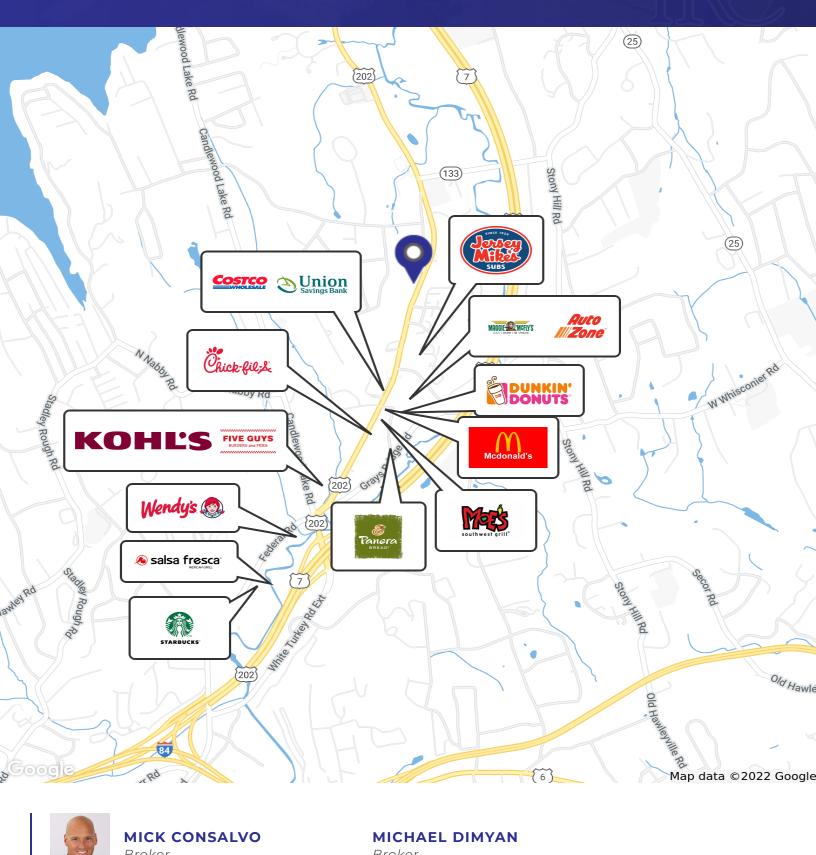

#### **PROPERTY DESCRIPTION**

Prime location on Federal Road. Be neighbors with Costco, La-Z-Boy, Strickley Audi, Pilgrim Furniture, Auto Zone, Maggie McFly's and Rite Aid. Ideal uses include retail, restaurants, bank site or medical.