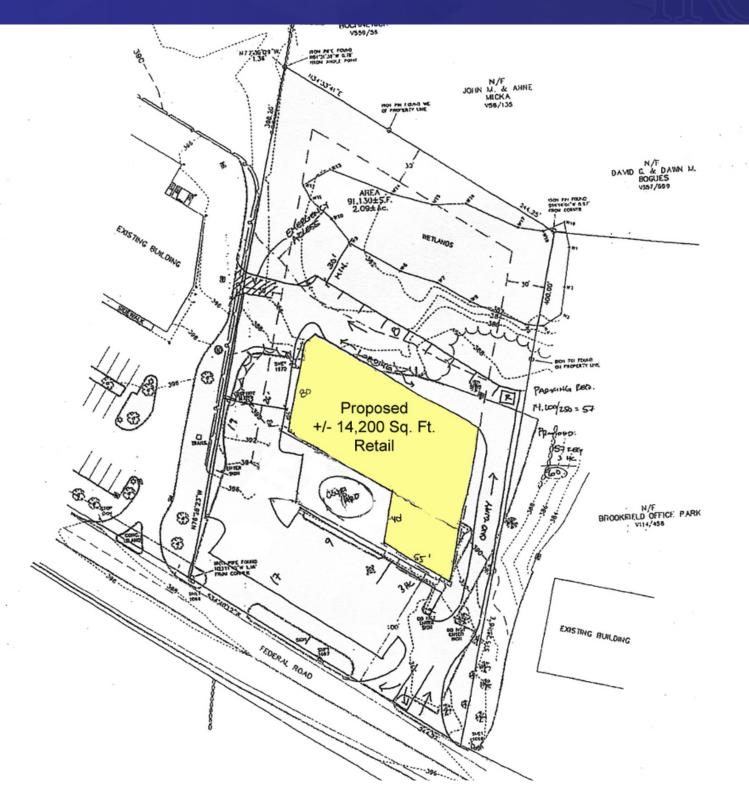

#### **PROPERTY DESCRIPTION**

Prime location on Federal Road. Be neighbors with Costco, La-Z-Boy, Strickley Audi, Pilgrim Furniture, Auto Zone, Maggie McFly's and Rite Aid. Ideal uses include retail, restaurants, bank site or medical.

#### **PROPERTY HIGHLIGHTS**

- +/- 2.02 Acres
- Federal Road Just North of Costco
- +/- 244 Ft. on Route 7
- IRC 80/40 (Commercial)
- Sewer, Water and Gas Available
- Taxes \$17,489 Yearly with Current Building