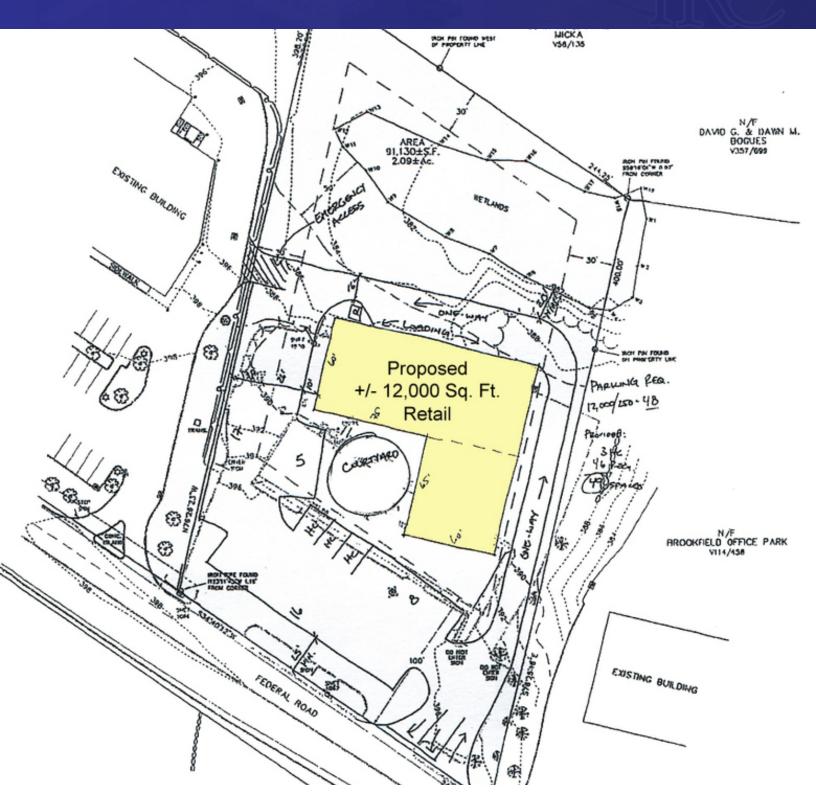

#### **PROPERTY DESCRIPTION**

Prime location on Federal Road. Be neighbors with Costco, La-Z-Boy, Strickley Audi, Pilgrim Furniture, Auto Zone, Maggie McFly's and Rite Aid. Ideal uses include retail, restaurants, bank site or medical.

#### **PROPERTY HIGHLIGHTS**

- +/- 2.02 Acres
- Federal Road Just North of Costco
- +/- 244 Ft. on Route 7
- IRC 80/40 (Commercial)
- Sewer, Water and Gas Available
- Taxes \$17,489 Yearly with Current Building