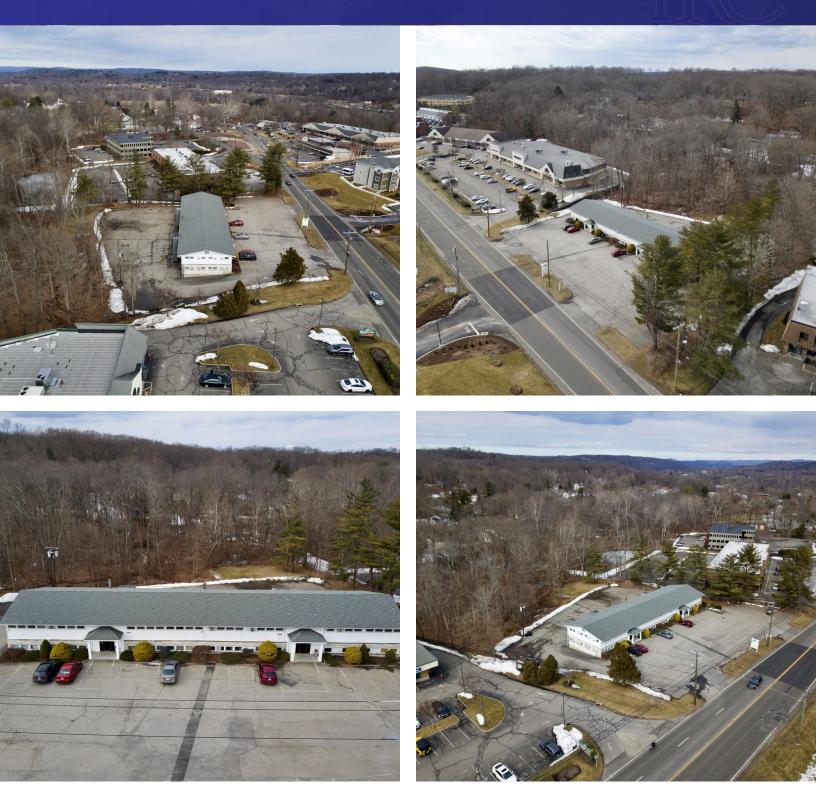

#### **PROPERTY DESCRIPTION**

Prime location on Federal Road. Be neighbors with Costco, La-Z-Boy, Strickley Audi, Pilgrim Furniture, Auto Zone, Maggie McFly's and Rite Aid. Ideal uses include retail, restaurants, bank site or medical.

#### **PROPERTY HIGHLIGHTS**

- +/- 2.02 Acres
- Federal Road Just North of Costco
- +/- 244 Ft. on Route 7
- IRC 80/40 (Commercial)
- Sewer, Water and Gas Available
- Taxes \$17,489 Yearly with Current Building