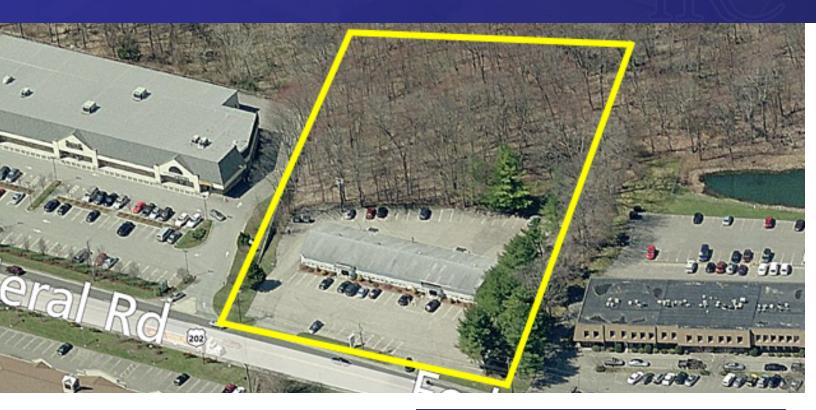

#### PROPERTY DESCRIPTION

Prime location on Federal Road. Be neighbors with Costco, La-Z-Boy, Strickley Audi, Pilgrim Furniture, Auto Zone, Maggie McFly's and Rite Aid. Ideal uses include retail, restaurants, bank site or medical.

#### **PROPERTY HIGHLIGHTS**

- +/- 2.02 Acres
- Federal Road Just North of Costco
- +/- 244 Ft. on Route 7
- IRC 80/40 (Commercial)
- Sewer, Water and Gas Available
- Taxes \$17,489 Yearly with Current Building

| OFFERING SUMMARY |                  |
|------------------|------------------|
| Sale Price:      | \$1,250,000      |
| Address:         | 300 Federal Road |
| City/State:      | Brookfield, CT   |

| DEMOGRAPHICS      | 1 MILE    | 5 MILES  | 10 MILES  |
|-------------------|-----------|----------|-----------|
| Total Households  | 1,045     | 34,520   | 83,643    |
| Total Population  | 2,716     | 94,801   | 229,669   |
| Average HH Income | \$131,266 | \$96,156 | \$103,052 |