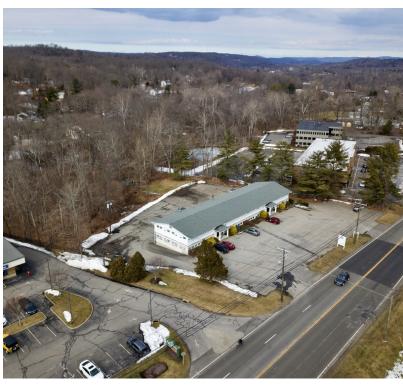

#### PROPERTY DESCRIPTION

Prime location on Federal Road. Be neighbors with Costco, La-Z-Boy, Strickley Audi, Pilgrim Furniture, Auto Zone, Maggie McFly's and Rite Aid. Ideal uses include retail, restaurants, bank site or medical.

#### **PROPERTY HIGHLIGHTS**

- +/- 2.02 Acres
- Federal Road Just North of Costco
- +/- 244 Ft. on Route 7
- IRC 80/40 (Commercial)
- Sewer, Water and Gas Available
- Taxes \$17,489 Yearly with Current Building

| OFFERING SUMMARY |                  |
|------------------|------------------|
| Sale Price:      | \$1,250,000      |
| Address:         | 300 Federal Road |
| City/State:      | Brookfield, CT   |

| DEMOGRAPHICS      | 1 MILE    | 5 MILES  | 10 MILES  |
|-------------------|-----------|----------|-----------|
| Total Households  | 1,045     | 34,520   | 83,643    |
| Total Population  | 2,716     | 94,801   | 229,669   |
| Average HH Income | \$131,266 | \$96,156 | \$103,052 |