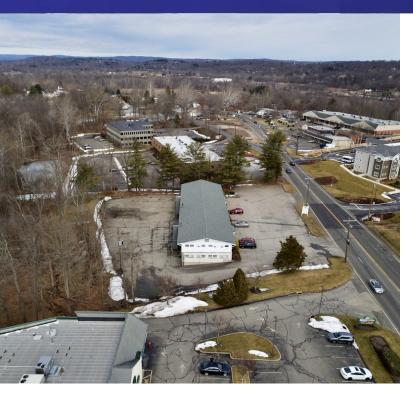

#### PROPERTY DESCRIPTION

Prime location on Federal Road. Be neighbors with Costco, La-Z-Boy, Strickley Audi, Pilgrim Furniture, Auto Zone, Maggie McFly's and Rite Aid. Ideal uses include retail, restaurants, bank site or medical.

#### **PROPERTY HIGHLIGHTS**

- +/- 2.02 Acres
- Federal Road Just North of Costco
- +/- 244 Ft. on Route 7
- IRC 80/40 (Commercial)
- Sewer, Water and Gas Available
- Taxes \$17,489 Yearly with Current Building