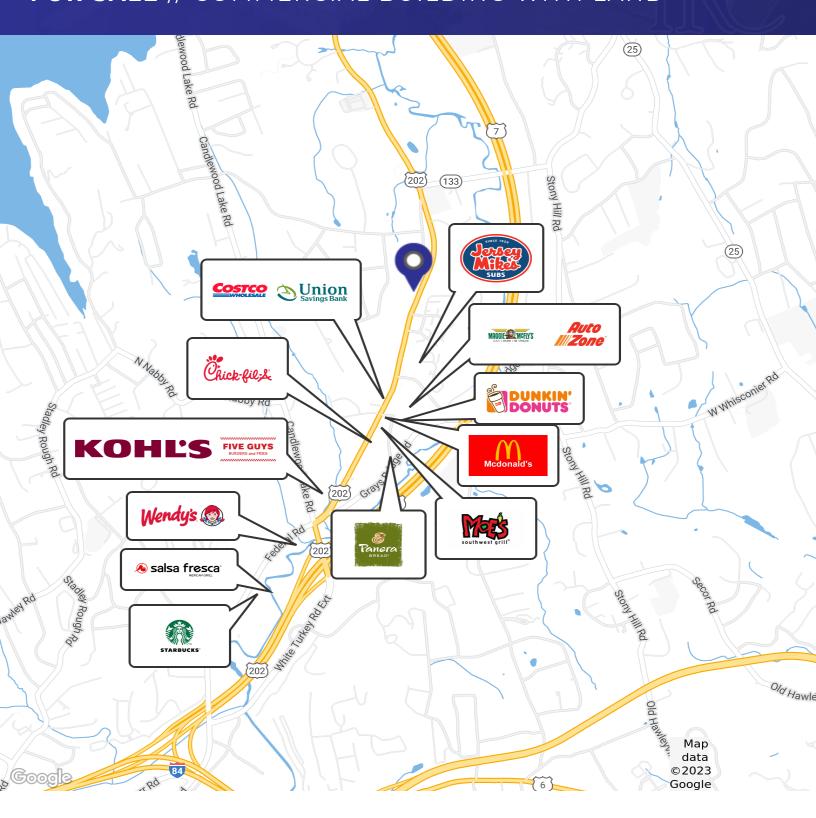

#### PROPERTY DESCRIPTION

Prime location on Federal Road. Be neighbors with Costco, La-Z-Boy, Strickley Audi, Pilgrim Furniture, Auto Zone, Maggie McFly's and Rite Aid. Ideal uses include retail, restaurants, bank site or medical.

#### **PROPERTY HIGHLIGHTS**

- +/- 2.02 Acres
- Federal Road Just North of Costco
- +/- 244 Ft. on Route 7
- IRC 80/40 (Commercial)
- Sewer, Water and Gas Available
- Taxes \$17,489 Yearly with Current Building