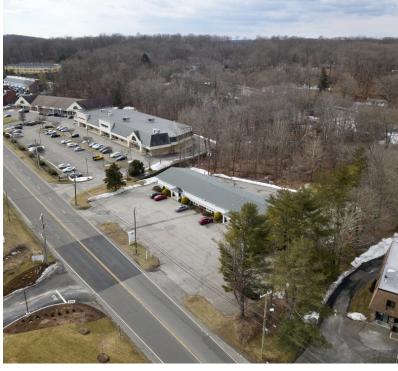

#### PROPERTY DESCRIPTION

Prime location on Federal Road. Be neighbors with Costco, La-Z-Boy, Strickley Audi, Pilgrim Furniture, Auto Zone, Maggie McFly's and Rite Aid. Ideal uses include retail, restaurants, bank site or medical.

#### **PROPERTY HIGHLIGHTS**

- +/- 2.02 Acres
- Federal Road Just North of Costco
- +/- 244 Ft. on Route 7
- IRC 80/40 (Commercial)
- Sewer, Water and Gas Available
- Taxes \$17,489 Yearly with Current Building