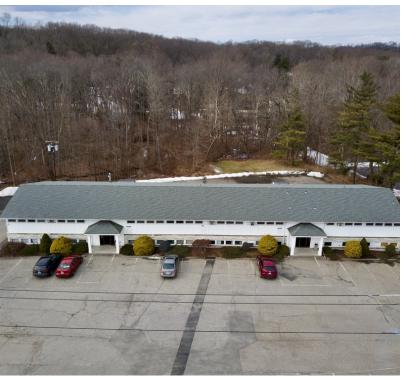

#### PROPERTY DESCRIPTION

Prime location on Federal Road. Be neighbors with Costco, La-Z-Boy, Strickley Audi, Pilgrim Furniture, Auto Zone, Maggie McFly's and Rite Aid. Ideal uses include retail, restaurants, bank site or medical.

#### **PROPERTY HIGHLIGHTS**

- +/- 2.02 Acres
- Federal Road Just North of Costco
- +/- 244 Ft. on Route 7
- IRC 80/40 (Commercial)
- Sewer, Water and Gas Available
- Taxes \$17,489 Yearly with Current Building