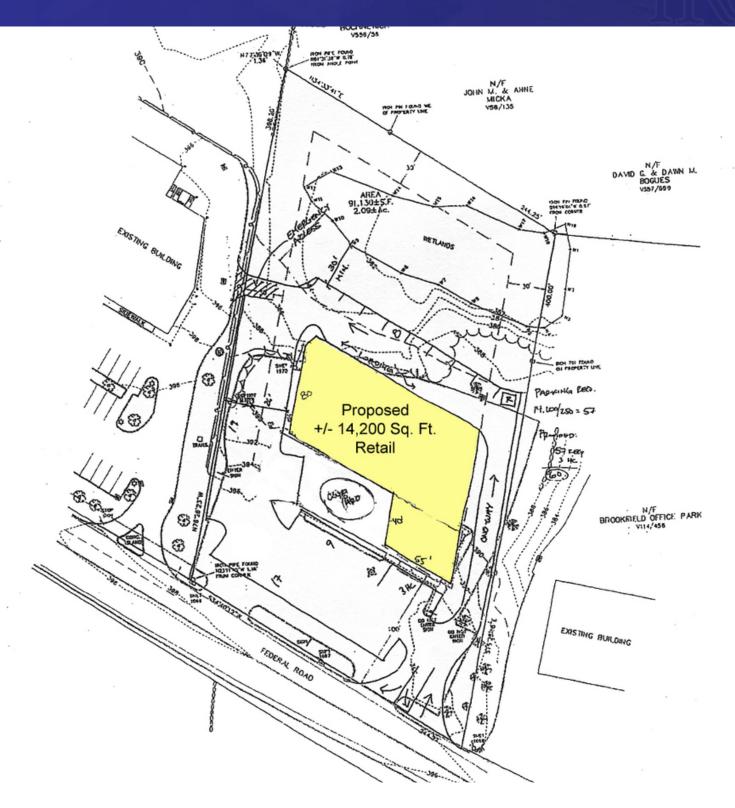

#### PROPERTY DESCRIPTION

Prime location on Federal Road. Be neighbors with Costco, La-Z-Boy, Strickley Audi, Pilgrim Furniture, Auto Zone, Maggie McFly's and Rite Aid. Ideal uses include retail, restaurants, bank site or medical.

#### **PROPERTY HIGHLIGHTS**

- +/- 2.02 Acres
- Federal Road Just North of Costco
- +/- 244 Ft. on Route 7
- IRC 80/40 (Commercial)
- Sewer, Water and Gas Available
- Taxes \$17,489 Yearly with Current Building