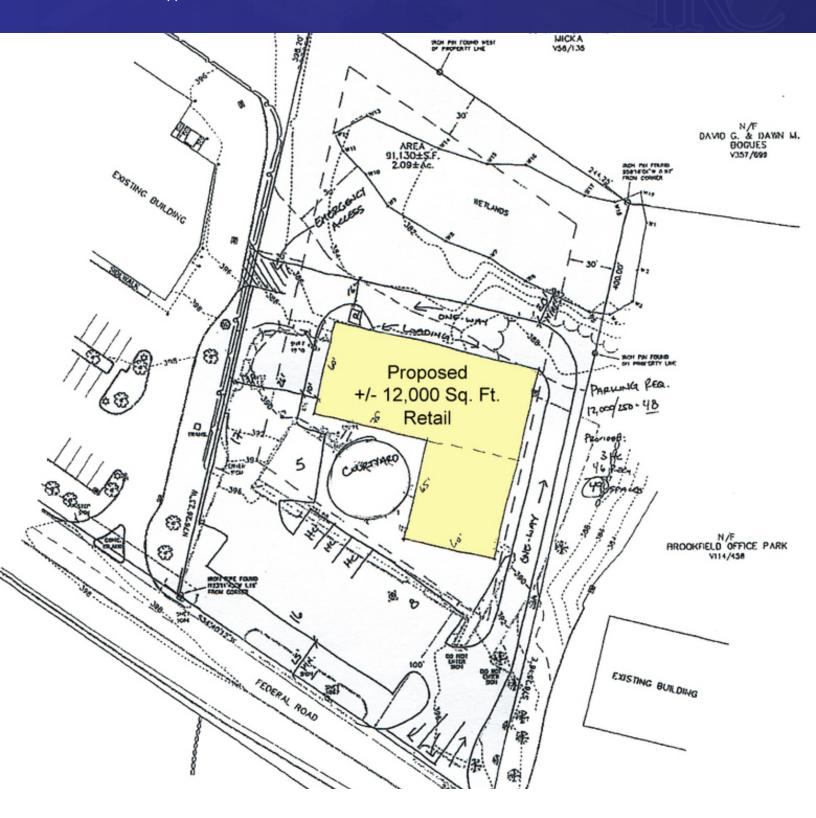

#### PROPERTY DESCRIPTION

Prime location on Federal Road. Be neighbors with Costco, La-Z-Boy, Strickley Audi, Pilgrim Furniture, Auto Zone, Maggie McFly's and Rite Aid. Ideal uses include retail, restaurants, bank site or medical.

#### **PROPERTY HIGHLIGHTS**

- +/- 2.02 Acres
- Federal Road Just North of Costco
- +/- 244 Ft. on Route 7
- IRC 80/40 (Commercial)
- Sewer, Water and Gas Available
- Taxes \$17,489 Yearly with Current Building