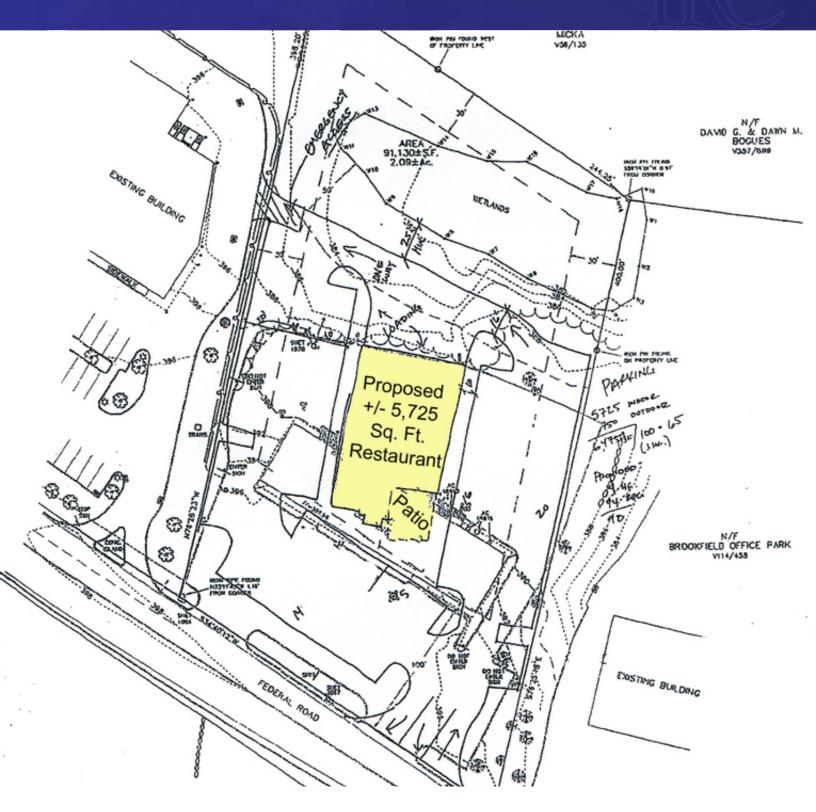

#### PROPERTY DESCRIPTION

Prime location on Federal Road. Be neighbors with Costco, La-Z-Boy, Strickley Audi, Pilgrim Furniture, Auto Zone, Maggie McFly's and Rite Aid. Ideal uses include retail, restaurants, bank site or medical.

#### **PROPERTY HIGHLIGHTS**

- +/- 2.02 Acres
- Federal Road Just North of Costco
- +/- 244 Ft. on Route 7
- IRC 80/40 (Commercial)
- Sewer, Water and Gas Available
- Taxes \$17,489 Yearly with Current Building