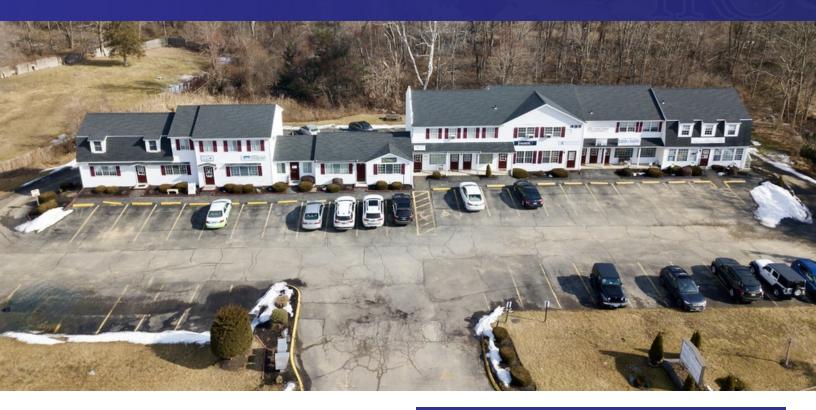

#### **PROPERTY DESCRIPTION**

Ideal ground level units at the 499 Federal Road! Fantastic location just north of Costco with easy access to I-84. Potential uses include: Office, Medical/Dental, Rehab/PT, Spa/Beauty, showroom, retail, or laboratory space.

#### **PROPERTY HIGHLIGHTS**

- Electric Heat
- Central AC
- Well Water
- City Sewer
- Ample Parking

| OFFERING SUMMARY |                     |
|------------------|---------------------|
| Lease Rate:      | \$12.00 SF/yr (NNN) |
| Available SF:    | +/- 560 SF          |
| Nets:            | +/- \$4.00          |