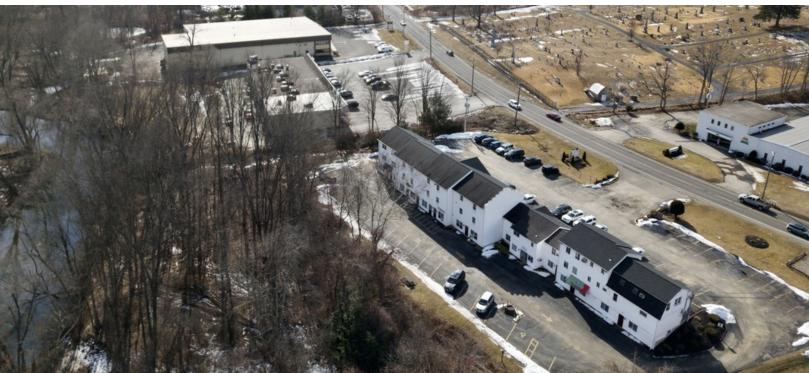

#### **PROPERTY DESCRIPTION**

Ideal ground level units at the 499 Federal Road! Fantastic location just north of Costco with easy access to I-84. Potential uses include: Office, Medical/Dental, Rehab/PT, Spa/Beauty, showroom, retail, or laboratory space.

#### **PROPERTY HIGHLIGHTS**

- Electric Heat
- Central AC
- Well Water
- City Sewer
- Ample Parking

| OFFERING SUMMARY |                     |
|------------------|---------------------|
| Lease Rate:      | \$12.00 SF/yr (NNN) |
| Available SF:    | +/- 560 SF          |
| Nets:            | +/- \$4.00          |