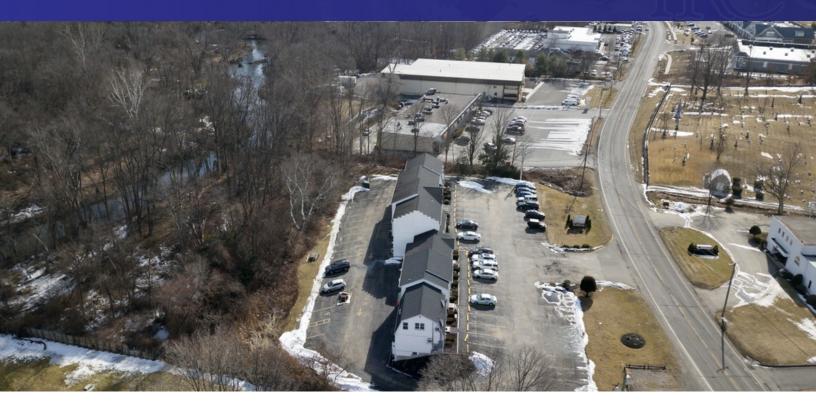

#### **PROPERTY DESCRIPTION**

Ideal ground level units at the 499 Federal Road! Fantastic location just north of Costco with easy access to I-84. Potential uses include: Office, Medical/Dental, Rehab/PT, Spa/Beauty, showroom, retail, or laboratory space.

#### **PROPERTY HIGHLIGHTS**

- Electric Heat
- Central AC
- Well Water
- City Sewer
- Ample Parking

| OFFERING SUMMARY |                     |
|------------------|---------------------|
| Lease Rate:      | \$12.00 SF/yr (NNN) |
| Available SF:    | +/- 560 SF          |
| Nets:            | +/- \$4.00          |