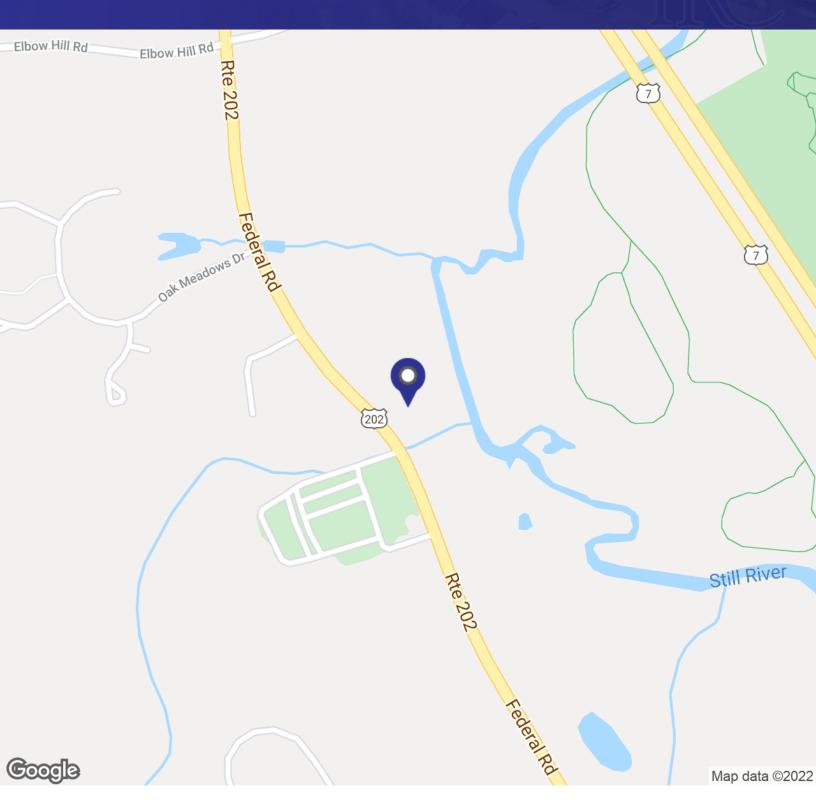

#### **PROPERTY DESCRIPTION**

Ideal ground level units at the 499 Federal Road! Fantastic location just north of Costco with easy access to I-84. Potential uses include: Office, Medical/Dental, Rehab/PT, Spa/Beauty, showroom, retail, or laboratory space.