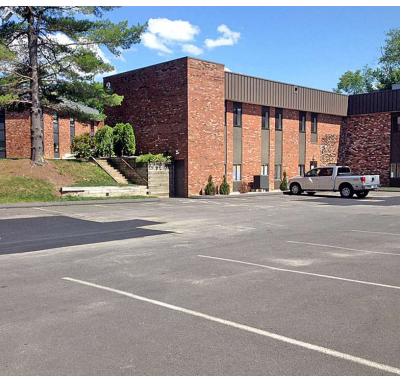

#### PROPERTY DESCRIPTION

Beautifully professional office/medical space for lease. This property offers meticulously maintained units with private offices, reception, exam rooms, Bus route running through property and incredible parking. Ideal for medical, chiropractor, professional office, daycare or ground level climate controlled storage \*Property located 3 minutes from Charlotte Hungerford Torrington Hospital!\*

#### **PROPERTY HIGHLIGHTS**

• Ground Level Climate Controlled Storage Available

Year Built: 1978

Zone: R6

· Heating: Gas Heat

Cooling: Central A/C

· Utilities: City Water, Sewer, and Gas

| OFFERING SUMMARY |                             |
|------------------|-----------------------------|
| Lease Rate:      | \$8.50 SF + CAM & Utilities |
| Unit 2105:       | +/- 1,325 Sq Ft             |