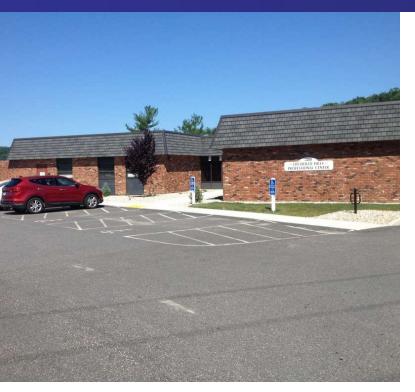

#### PROPERTY DESCRIPTION

Beautifully professional office/medical space for lease. This property offers meticulously maintained units with private offices, reception, exam rooms, Bus route running through property and incredible parking. Ideal for medical, chiropractor, professional office, daycare or ground level climate controlled storage \*Property located 3 minutes from Charlotte Hungerford Torrington Hospital!\*

#### **PROPERTY HIGHLIGHTS**

• Ground Level Climate Controlled Storage Available

Year Built: 1978

Zone: R6

· Heating: Gas Heat

Cooling: Central A/C

· Utilities: City Water, Sewer, and Gas

| OFFERING SUMMARY |                             |
|------------------|-----------------------------|
| Lease Rate:      | \$8.50 SF + CAM & Utilities |
| Unit 2105:       | +/- 1,325 Sq Ft             |