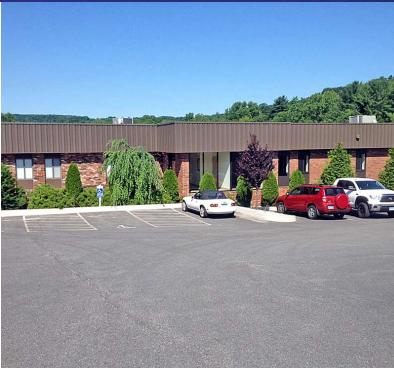

#### PROPERTY DESCRIPTION

Beautifully professional office/medical space for lease. This property offers meticulously maintained units with private offices, reception, exam rooms, Bus route running through property and incredible parking. Ideal for medical, chiropractor, professional office, daycare or ground level climate controlled storage \*Property located 3 minutes from Charlotte Hungerford Torrington Hospital!\*

#### **PROPERTY HIGHLIGHTS**

• Ground Level Climate Controlled Storage Available

Year Built: 1978

Zone: R6

· Heating: Gas Heat

Cooling: Central A/C

· Utilities: City Water, Sewer, and Gas

| OFFERING SUMMARY |                             |
|------------------|-----------------------------|
| Lease Rate:      | \$8.50 SF + CAM & Utilities |
| Unit 2105:       | +/- 1,325 Sq Ft             |