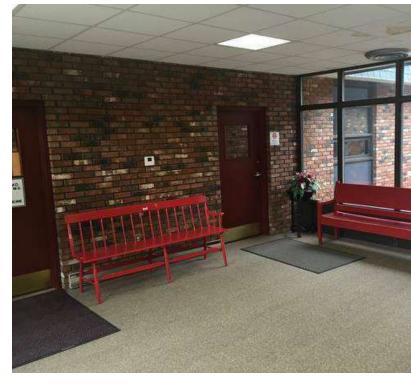

#### PROPERTY DESCRIPTION

Beautifully professional office/medical space for lease. This property offers meticulously maintained units with private offices, reception, exam rooms, Bus route running through property and incredible parking. Ideal for medical, chiropractor, professional office, daycare or ground level climate controlled storage \*Property located 3 minutes from Charlotte Hungerford Torrington Hospital!\*

#### **PROPERTY HIGHLIGHTS**

• Ground Level Climate Controlled Storage Available

Year Built: 1978

Zone: R6

· Heating: Gas Heat

Cooling: Central A/C

· Utilities: City Water, Sewer, and Gas

| OFFERING SUMMARY |                             |
|------------------|-----------------------------|
| Lease Rate:      | \$8.50 SF + CAM & Utilities |
| Unit 2105:       | +/- 1,325 Sq Ft             |