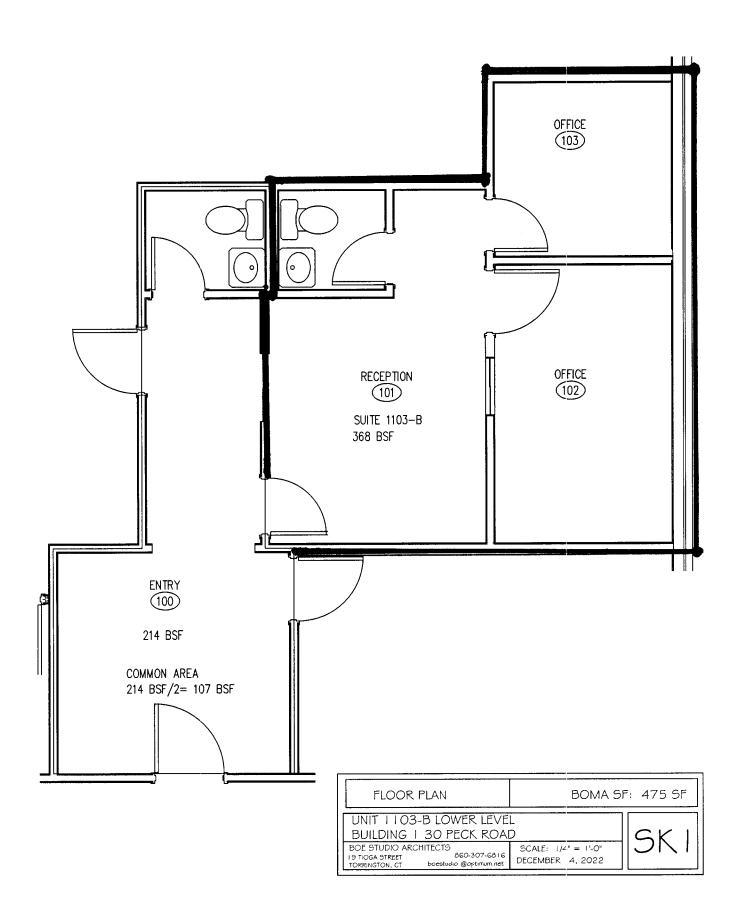

#### **PROPERTY HIGHLIGHTS**

• Ground Level Climate Controlled Storage Available

Year Built: 1978

Zone: R6

· Heating: Gas Heat

Cooling: Central A/C

· Utilities: City Water, Sewer, and Gas

| OFFERING SUMMARY |                             |
|------------------|-----------------------------|
| Lease Rate:      | \$8.50 SF + CAM & Utilities |
| Unit 1103B:      | 475 SF                      |
| Unit 2101:       | 1,397 SF                    |