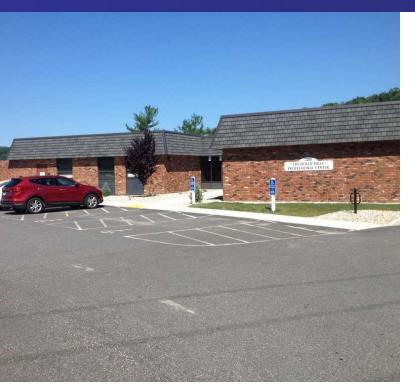

#### PROPERTY DESCRIPTION

Beautifully professional office/medical space for lease. This property offers meticulously maintained units with private offices, reception, exam rooms, Bus route running through property and incredible parking. Ideal for medical, chiropractor, professional office, daycare or ground level climate controlled storage \*Property located 3 minutes from Charlotte Hungerford Torrington Hospital!\*

#### **PROPERTY HIGHLIGHTS**

• Ground Level Climate Controlled Storage Available

Year Built: 1978

Zone: R6

· Heating: Gas Heat

Cooling: Central A/C

· Utilities: City Water, Sewer, and Gas

| OFFERING SUMMARY |                             |
|------------------|-----------------------------|
| Lease Rate:      | \$8.50 SF + CAM & Utilities |
| Unit 1103B:      | 475 SF                      |
| Unit 2101:       | 1,397 SF                    |