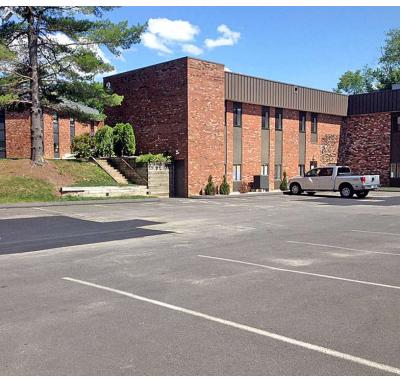

#### PROPERTY DESCRIPTION

Beautifully professional office/medical space for lease. This property offers meticulously maintained units with private offices, reception, exam rooms, Bus route running through property and incredible parking. Ideal for medical, chiropractor, professional office, daycare or ground level climate controlled storage \*Property located 3 minutes from Charlotte Hungerford Torrington Hospital!\*

#### **PROPERTY HIGHLIGHTS**

• Ground Level Climate Controlled Storage Available

Year Built: 1978

Zone: R6

· Heating: Gas Heat

Cooling: Central A/C

· Utilities: City Water, Sewer, and Gas

| OFFERING SUMMARY |                             |
|------------------|-----------------------------|
| Lease Rate:      | \$8.50 SF + CAM & Utilities |
| Unit 1103B:      | 475 SF                      |
| Unit 2101:       | 1,397 SF                    |