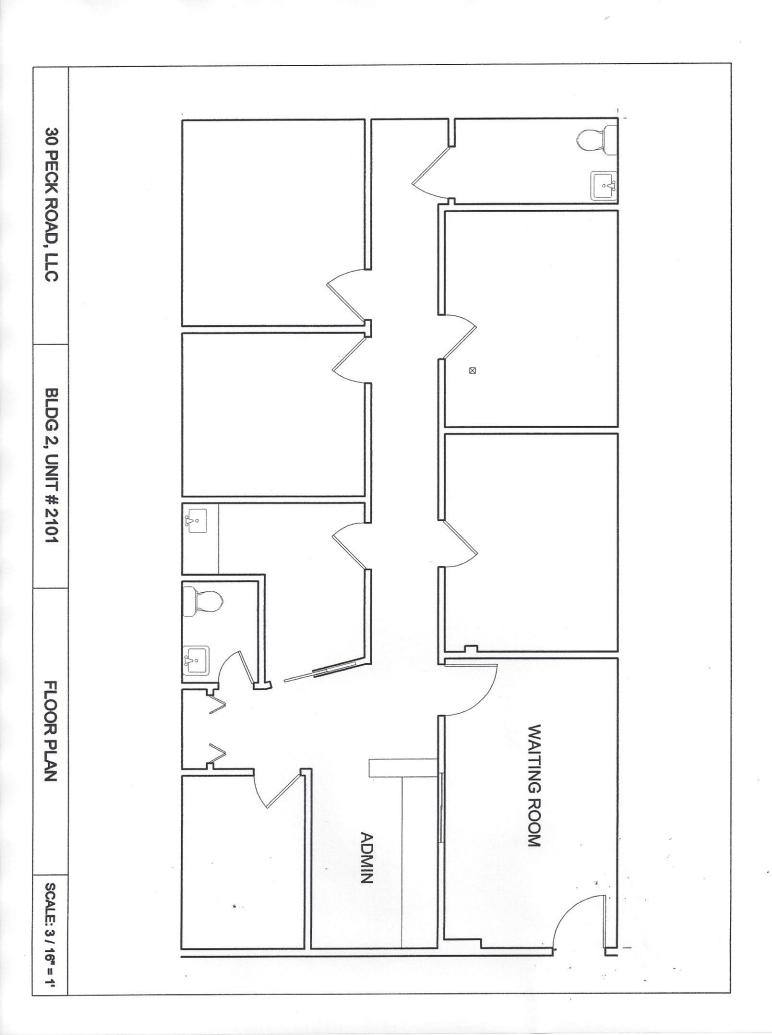

#### **PROPERTY HIGHLIGHTS**

• Ground Level Climate Controlled Storage Available

Year Built: 1978

Zone: R6

· Heating: Gas Heat

Cooling: Central A/C

· Utilities: City Water, Sewer, and Gas

| OFFERING SUMMARY |                             |
|------------------|-----------------------------|
| Lease Rate:      | \$8.50 SF + CAM & Utilities |
| Unit 1103B:      | 475 SF                      |
| Unit 2101:       | 1,397 SF                    |