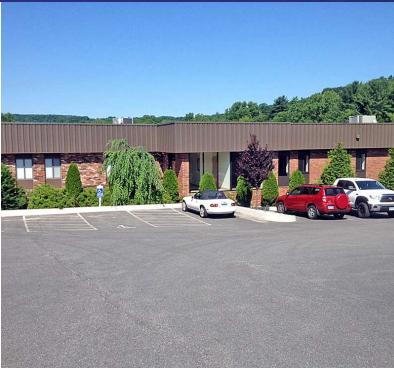

#### PROPERTY DESCRIPTION

Beautifully professional office/medical space for lease. This property offers meticulously maintained units with private offices, reception, exam rooms, Bus route running through property and incredible parking. Ideal for medical, chiropractor, professional office, daycare or ground level climate controlled storage \*Property located 3 minutes from Charlotte Hungerford Torrington Hospital!\*

#### **PROPERTY HIGHLIGHTS**

• Ground Level Climate Controlled Storage Available

Year Built: 1978

Zone: R6

· Heating: Gas Heat

Cooling: Central A/C

· Utilities: City Water, Sewer, and Gas

| OFFERING SUMMARY |                             |
|------------------|-----------------------------|
| Lease Rate:      | \$8.50 SF + CAM & Utilities |
| Unit 1103B:      | 475 SF                      |
| Unit 2101:       | 1,397 SF                    |