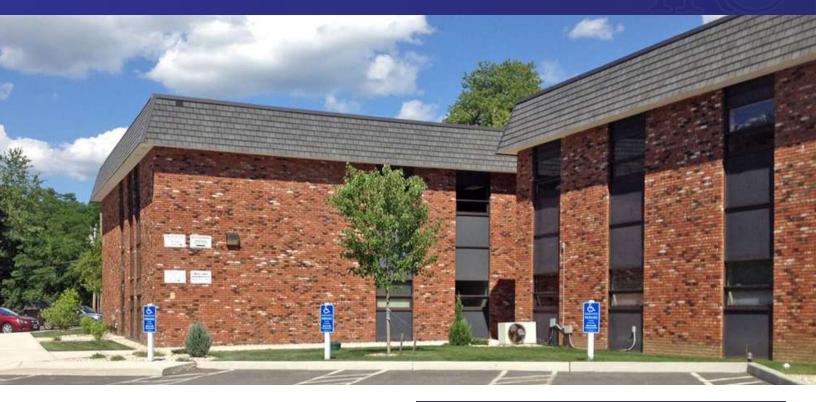

#### PROPERTY DESCRIPTION

Beautifully professional office/medical space for lease. This property offers meticulously maintained units with private offices, reception, exam rooms, Bus route running through property and incredible parking. Ideal for medical, chiropractor, professional office, daycare or ground level climate controlled storage \*Property located 3 minutes from Charlotte Hungerford Torrington Hospital!\*

#### **PROPERTY HIGHLIGHTS**

• Ground Level Climate Controlled Storage Available

Year Built: 1978

Zone: R6

· Heating: Gas Heat

Cooling: Central A/C

· Utilities: City Water, Sewer, and Gas

| OFFERING SUMMARY |                             |
|------------------|-----------------------------|
| Lease Rate:      | \$8.50 SF + CAM & Utilities |
| Unit 1103B:      | 475 SF                      |
| Unit 2101:       | 1,397 SF                    |