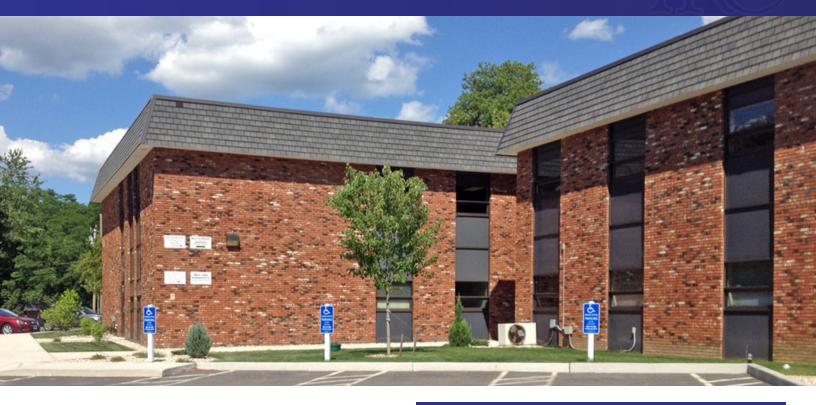

#### **PROPERTY DESCRIPTION**

Beautifully professional office/medical space for lease. This property offers meticulously maintained units with private offices, reception, exam rooms, Bus route running through property and incredible parking. Ideal for medical, chiropractor, professional office, daycare or ground level climate controlled storage.

### **PROPERTY HIGHLIGHTS**

• Ground Level Climate Controlled Storage Available

• Year Built: 1978

Zone: R6

Heating: Gas Heat

Cooling: Central A/C

Utilities: City Water, Sewer, and Gas

| OFFERING SUMMARY |                             |
|------------------|-----------------------------|
| Lease Rate:      | \$8.50 SF + CAM & Utilities |
| Unit 1202:       | 2,878 SF                    |
| Unit 2204:       | 1,516 SF                    |
| Unit 1102:       | 1,052 SF                    |