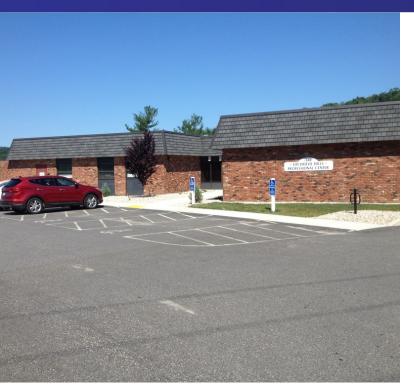

#### **PROPERTY DESCRIPTION**

Beautifully professional office/medical space for lease. This property offers meticulously maintained units with private offices, reception, exam rooms, Bus route running through property and incredible parking. Ideal for medical, chiropractor, professional office, daycare or ground level climate controlled storage.

### **PROPERTY HIGHLIGHTS**

• Ground Level Climate Controlled Storage Available

• Year Built: 1978

Zone: R6

Heating: Gas Heat

Cooling: Central A/C

Utilities: City Water, Sewer, and Gas

| OFFERING SUMMARY |                             |
|------------------|-----------------------------|
| Lease Rate:      | \$8.50 SF + CAM & Utilities |
| Unit 1202:       | 2,878 SF                    |
| Unit 2204:       | 1,516 SF                    |
| Unit 1102:       | 1,052 SF                    |