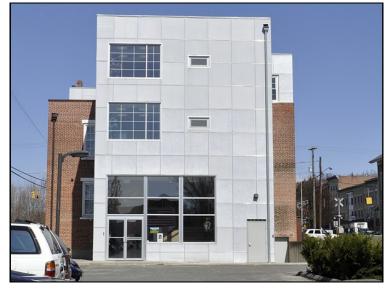

The building combines the best of the old with the best of the new... making this a truly special place for any tenant to call "home".

Building Size: +/- 23,000 Sq. Ft. (With Annex)

Available Units: Unit 1: +/- 830 Sq. Ft. - \$958 + Utilities

Unit 3: +/- 1,150 Sq. Ft. \$1,438 + Utilities

Elevator: Yes; ADA Compliant

Zone: B-2 (Commercial)
Utilities: City Water; Sewer

Heating/Cooling: Each Unit Has Separate Util. and HVAC

System

Parking: 52 Spaces

#### ~ 1st FLOOR FLOORPLAN ~

Mick Consalvo 203.241-5188 mconsalvo@towercorp.com

Joe Dimyan 203.313-3920 jdimyan@towercorp.com

# ~ 2nd FLOOR FLOORPLAN ~

Mick Consalvo 203.241-5188 mconsalvo@towercorp.com

Joe Dimyan 203.313-3920 jdimyan@towercorp.com

# ~ 3rd FLOOR FLOORPLAN ~

Mick Consalvo 203.241-5188 mconsalvo@towercorp.com

**Joe Dimyan** 203.313-3920 jdimyan@towercorp.com