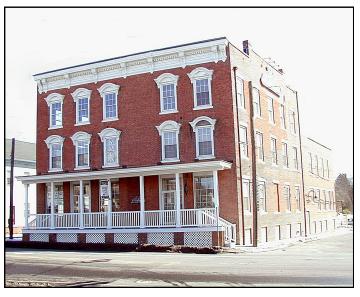

#### **PROFESIONAL OFFICE SUITES**

This is a truly special building in a truly special location.

Referred to as the *Gateway to New Milford*, this historic red brick building was completely renovated. It is ADA compliant throughout. It has a state of the art sprinkler system, a compliant fire alarm system; beautifully paneled elevator; artistically tiled lobby entrance; and plenty of its own parking. All units have separate HVAC and Filter system.

The building combines the best of the old with the best of the new... making this a truly special place for any tenant to call "home".

Building Size: +/- 23,000 Sq. Ft. (With Annex)

Available Units: Unit 1: +/- 830 Sq. Ft. - \$958 + Utilities