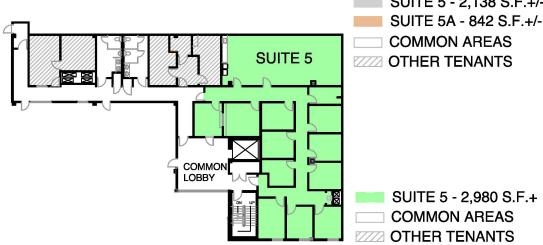

| BUILDING INFORMATION       |                       |
|----------------------------|-----------------------|
| Suite 5A - +/- 842 Sq Ft   | \$1,200 Gross + Util. |
| Suite 5D - +/- 2,138 Sq Ft | \$10.00 NNN + Util.   |
| Suite 5 - +/- 2,980 Sq Ft  | \$10.00 NNN + Util.   |
| Nets:                      | +/- \$5.50            |

### MID-LEVEL PARTIAL FLOOR PLAN

not to scale February 7, 2022

MICK CONSALVO
Broker
203.241.5188
mconsalvo@towercorp.com