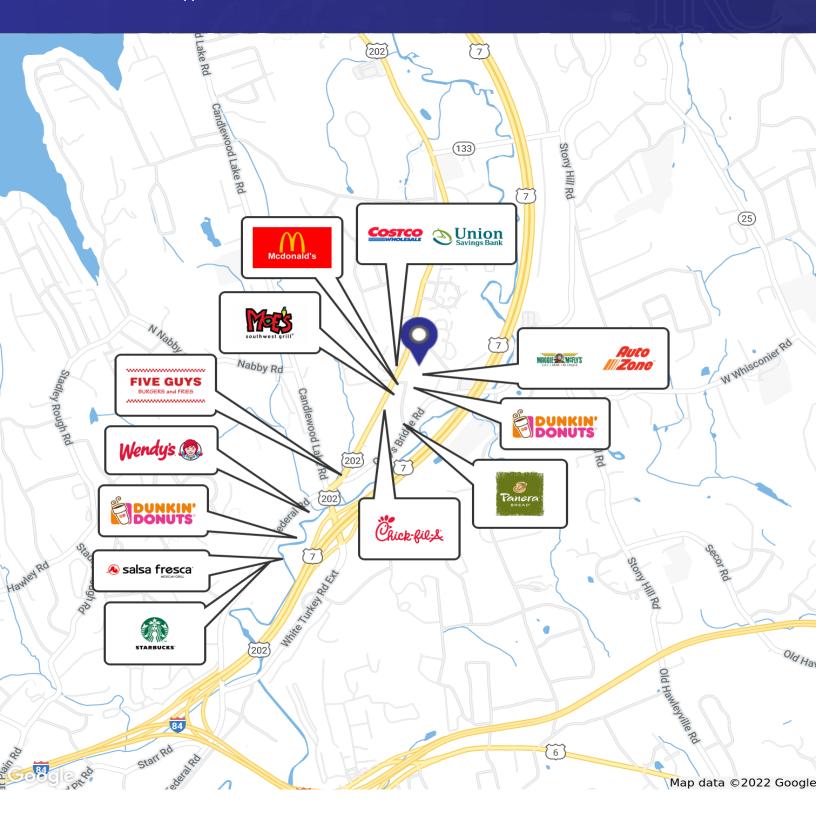

#### **PROPERTY HIGHLIGHTS**

- Recently updated office suite on RT. 7 with fresh paint and new carpet. Layout: Reception area, large bullpen, six exam rooms and 3 windowed offices. Ideal for any medical or professional office with easy access to I-84.
- Gas Heat
- Central AC
- City Water, Sewer and Gas
- C-1 Zone (Neighborhood Commercial)
- Common Baths
- Elevator Access