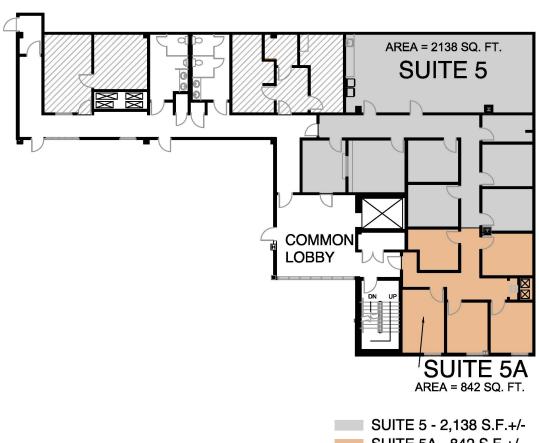

| BUILDING INFORMATION       |                       |
|----------------------------|-----------------------|
| Suite 5A - +/- 842 Sq Ft   | \$1,200 Gross + Util. |
| Suite 5D - +/- 2,138 Sq Ft | \$10.00 NNN + Util.   |
| Suite 5 - +/- 2,980 Sq Ft  | \$10.00 NNN + Util.   |
| Nets:                      | +/- \$5.50            |

### MID-LEVEL PARTIAL FLOOR PLAN

not to scale February 7, 2022

MICK CONSALVO
Broker
203.241.5188
mconsalvo@towercorp.com