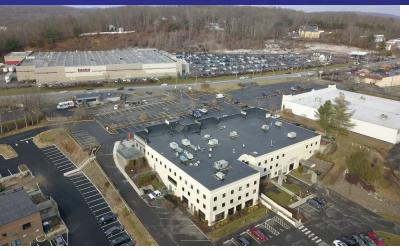

| LOCATION INFORMATION |                      |  |
|----------------------|----------------------|--|
| Street Address       | 195 Federal Road     |  |
| City, State, Zip     | Brookfield, CT 06804 |  |
| County               | Fairfield            |  |

#### **PROPERTY HIGHLIGHTS**

- Recently updated office suite on RT. 7 with fresh paint and new carpet. Layout: Reception area, large bullpen, six exam rooms and 3 windowed offices. Ideal for any medical or professional office with easy access to I-84.
- Gas Heat
- Central AC
- City Water, Sewer and Gas
- C-1 Zone (Neighborhood Commercial)
- Common Baths
- Elevator Access