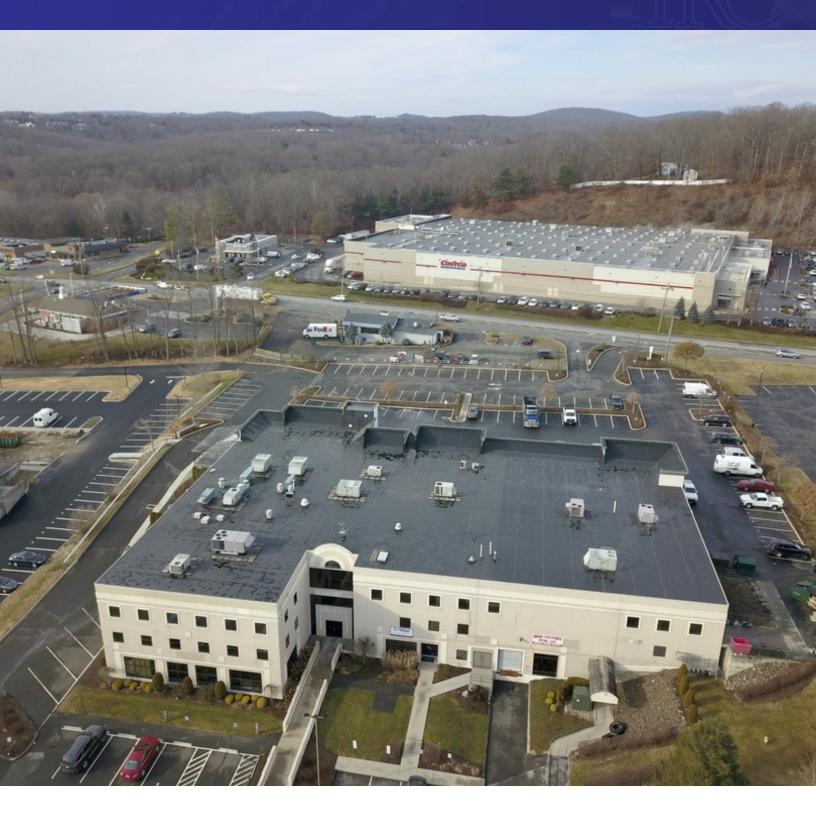

| LOCATION INFORMATION |                      |  |
|----------------------|----------------------|--|
| Street Address       | 195 Federal Road     |  |
| City, State, Zip     | Brookfield, CT 06804 |  |
| County               | Fairfield            |  |

#### **PROPERTY HIGHLIGHTS**

- Recently updated office suite on RT. 7 with fresh paint and new carpet. Layout: Reception area, large bullpen, six exam rooms and 3 windowed offices. Ideal for any medical or professional office with easy access to I-84.
- Gas Heat
- Central AC
- City Water, Sewer and Gas
- C-1 Zone (Neighborhood Commercial)
- Common Baths
- Elevator Access