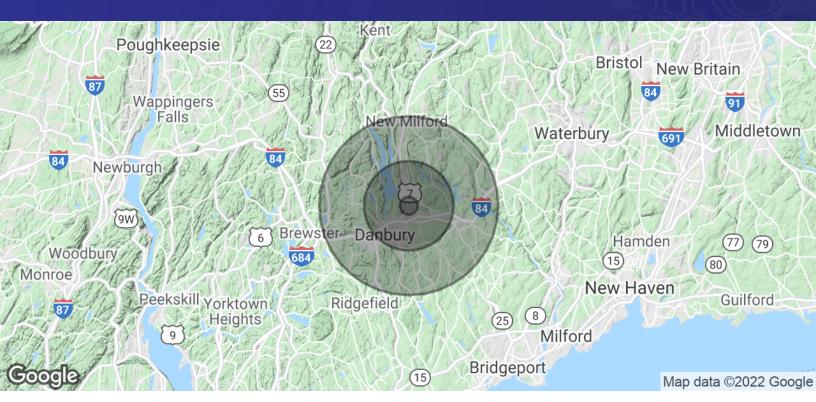

### **MICHAEL DIMYAN**

| POPULATION           | 1 MILE | 5 MILES | 10 MILES |
|----------------------|--------|---------|----------|
| Total Population     | 2,745  | 103,527 | 229,424  |
| Average Age          | 41.1   | 38.6    | 39.7     |
| Average Age (Male)   | 37.3   | 37.7    | 38.8     |
| Average Age (Female) | 44.0   | 39.3    | 40.5     |

| HOUSEHOLDS & INCOME | 1 MILE    | 5 MILES   | 10 MILES  |
|---------------------|-----------|-----------|-----------|
| Total Households    | 1,056     | 38,072    | 83,387    |
| # of Persons per HH | 2.6       | 2.7       | 2.8       |
| Average HH Income   | \$130,655 | \$92,939  | \$104,093 |
| Average House Value | \$422,554 | \$418,386 | \$443,399 |

<sup>\*</sup> Demographic data derived from 2010 US Census

MICK CONSALVO
Broker
203.241.5188
mconsalvo@towercorp.com

**MICHAEL DIMYAN**