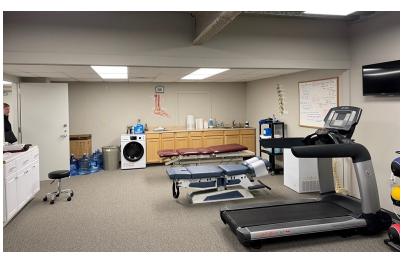

#### **PROPERTY HIGHLIGHTS**

- Recently updated office suite on RT. 7 with fresh paint and new carpet. Layout: Reception area, large bullpen, six exam rooms and 3 windowed offices. Ideal for any medical or professional office with easy access to I-84.
- Gas Heat
- Central AC
- City Water, Sewer and Gas
- C-1 Zone (Neighborhood Commercial)
- Common Baths
- Elevator Access