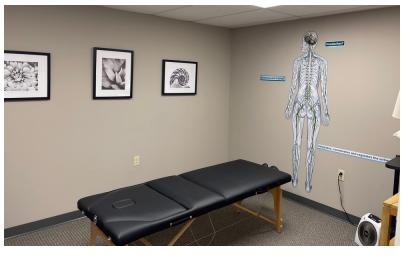

#### **PROPERTY HIGHLIGHTS**

- Recently updated office suite on RT. 7 with fresh paint and new carpet. Layout: Reception area, large bullpen, six exam rooms and 3 windowed offices. Ideal for any medical or professional office with easy access to I-84.
- Gas Heat
- Central AC
- City Water, Sewer and Gas
- C-1 Zone (Neighborhood Commercial)
- Common Baths
- Elevator Access