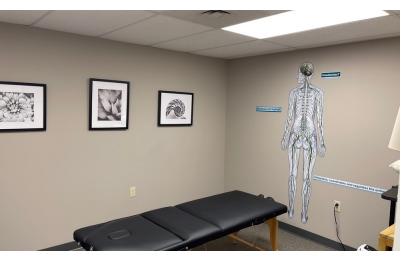

#### **PROPERTY HIGHLIGHTS**

- Recently updated office suite on RT. 7 with fresh paint and new carpet. Layout: Reception area., exam rooms and windowed offices. Ideal for medical or professional office with easy access to I-84.
- Gas Heat
- Central AC
- City Water, Sewer and Gas
- C-1 Zone (Neighborhood Commercial)
- Common Baths
- Elevator Access