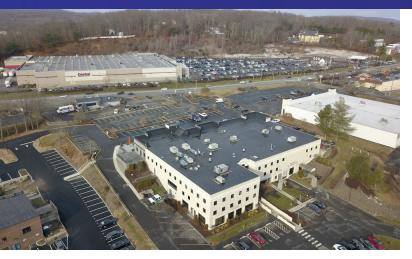

| LOCATION INFORMATION |                      |  |
|----------------------|----------------------|--|
| Street Address       | 195 Federal Road     |  |
| City, State, Zip     | Brookfield, CT 06804 |  |
| County               | Fairfield            |  |

#### **PROPERTY HIGHLIGHTS**

- Recently updated office suite on RT. 7 with fresh paint and new carpet. Layout: Reception area., exam rooms and windowed offices. Ideal for medical or professional office with easy access to I-84.
- Gas Heat
- Central AC
- City Water, Sewer and Gas
- C-1 Zone (Neighborhood Commercial)
- Common Baths
- Elevator Access