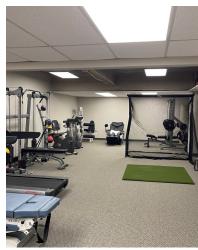

#### **PROPERTY HIGHLIGHTS**

- Recently updated office suite on RT. 7 with fresh paint and new carpet. Layout: Reception area., exam rooms and windowed offices. Ideal for medical or professional office with easy access to I-84.
- Gas Heat
- Central AC
- City Water, Sewer and Gas
- C-1 Zone (Neighborhood Commercial)
- Common Baths
- Elevator Access