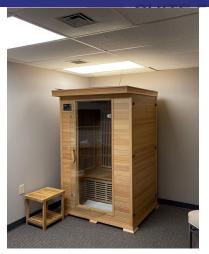

#### **PROPERTY HIGHLIGHTS**

- Recently updated office suite on RT. 7 with fresh paint and new carpet. Layout: Reception area., exam rooms and windowed offices. Ideal for medical or professional office with easy access to I-84.
- Gas Heat
- Central AC
- City Water, Sewer and Gas
- C-1 Zone (Neighborhood Commercial)
- Common Baths
- Elevator Access