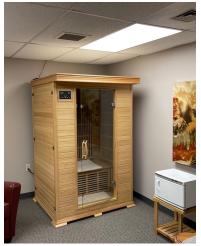

#### **PROPERTY HIGHLIGHTS**

- Recently updated office suite on RT. 7 with fresh paint and new carpet. Layout: Reception area., exam rooms and windowed offices. Ideal for medical or professional office with easy access to I-84.
- Gas Heat
- Central AC
- City Water, Sewer and Gas
- C-1 Zone (Neighborhood Commercial)
- Common Baths
- Elevator Access