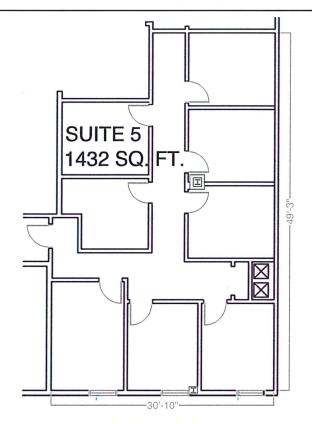

| BUILDING INFORMATION   |                     |  |  |
|------------------------|---------------------|--|--|
| Suite 3A - +/- 788 SF  | \$925 + Utilities   |  |  |
| Suite 5 - +/- 1,432 SF | \$1,675 + Utilities |  |  |

PARTIAL FLOOR PLAN

DRAWING SUBJECT TO FIELD VERIFICATION AND CODE COMPLIANCE

JULY 1, 2022

DRAWING SUBJECT TO FIELD VERIFICATION AND CODE COMPLIANCE

JULY 1, 2022

MICK CONSALVO Broker 203.241.5188 mconsalvo@towercorp.com