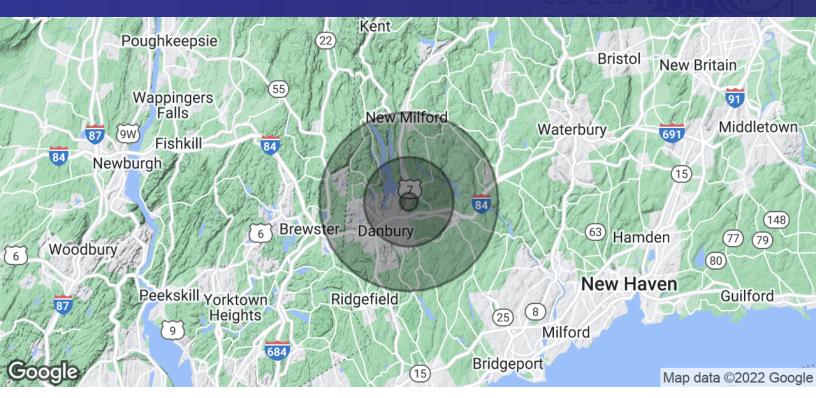

MICHAEL DIMYAN Broker 203.948.2891 mdimyan@towercorp.com

| POPULATION           | 1 MILE | 5 MILES | 10 MILES |
|----------------------|--------|---------|----------|
| Total Population     | 2,745  | 103,527 | 229,424  |
| Average Age          | 41.1   | 38.6    | 39.7     |
| Average Age (Male)   | 37.3   | 37.7    | 38.8     |
| Average Age (Female) | 44.0   | 39.3    | 40.5     |

| HOUSEHOLDS & INCOME | 1 MILE    | 5 MILES   | 10 MILES  |
|---------------------|-----------|-----------|-----------|
| Total Households    | 1,056     | 38,072    | 83,387    |
| # of Persons per HH | 2.6       | 2.7       | 2.8       |
| Average HH Income   | \$130,655 | \$92,939  | \$104,093 |
| Average House Value | \$422,554 | \$418,386 | \$443,399 |