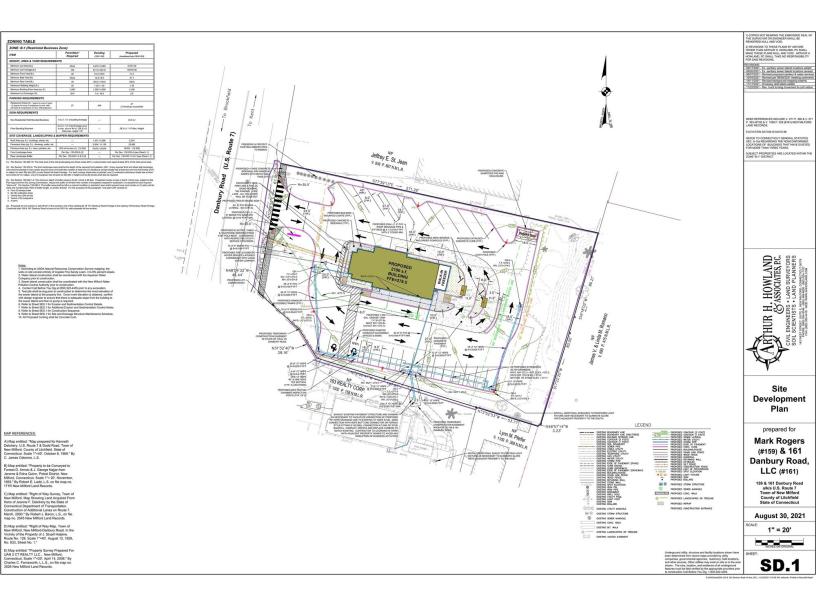

# **Site Development Plan**

# Proposed Fast Food Restaurant

159 & 161 Danbury Road New Milford, CT

#### PROPERTY DESCRIPTION

Fully approved 2,180 Sq Ft double drive thru pad site! Be in the heart of the trade area on busy Rt. 7 with Dunkin Donuts, McDonalds, Chipotle, Taco Bell, Jersey Mikes, Walmart, Five Guys and much more! Ideal for any fast food, restaurant or bank use!

#### **PROPERTY HIGHLIGHTS**

- Zone: I
- (B1 and B2 Uses Permitted)
- Utilities: City Water, Sewer and Gas Available
- Parking: +/- 27 spaces
- Traffic Count: +/- 35,000 Daily
- Double Drive Thru Approved