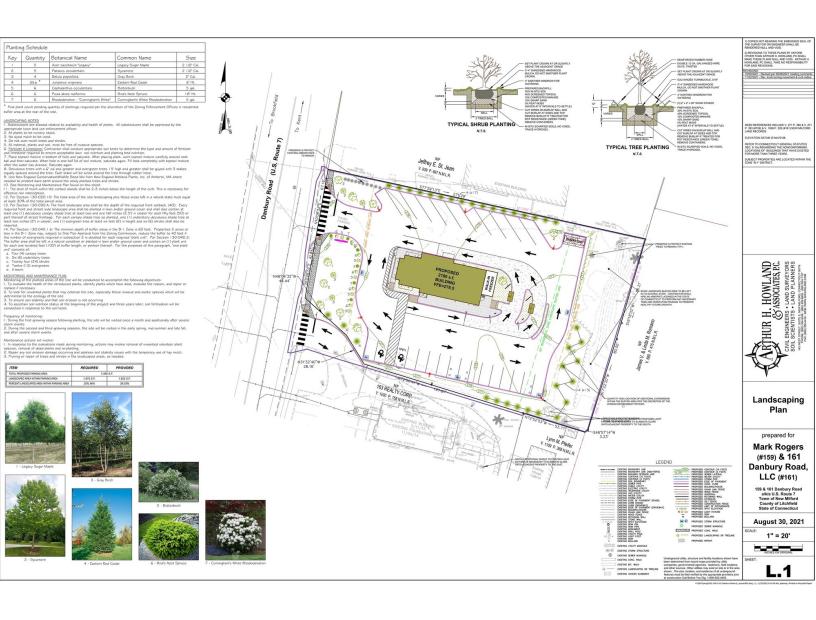

# **Site Development Plan**

# Proposed Fast Food Restaurant

159 & 161 Danbury Road New Milford, CT

#### PROPERTY DESCRIPTION

Fully approved 2,180 Sq Ft double drive thru pad site! Be in the heart of the trade area on busy Rt. 7 with Dunkin Donuts, McDonalds, Chipotle, Taco Bell, Jersey Mikes, Walmart, Five Guys and much more! Ideal for any fast food, restaurant or bank use!

#### **PROPERTY HIGHLIGHTS**

- Zone: I
- (B1 and B2 Uses Permitted)
- Utilities: City Water, Sewer and Gas Available
- Parking: +/- 27 spaces
- Traffic Count: +/- 35,000 Daily
- Double Drive Thru Approved