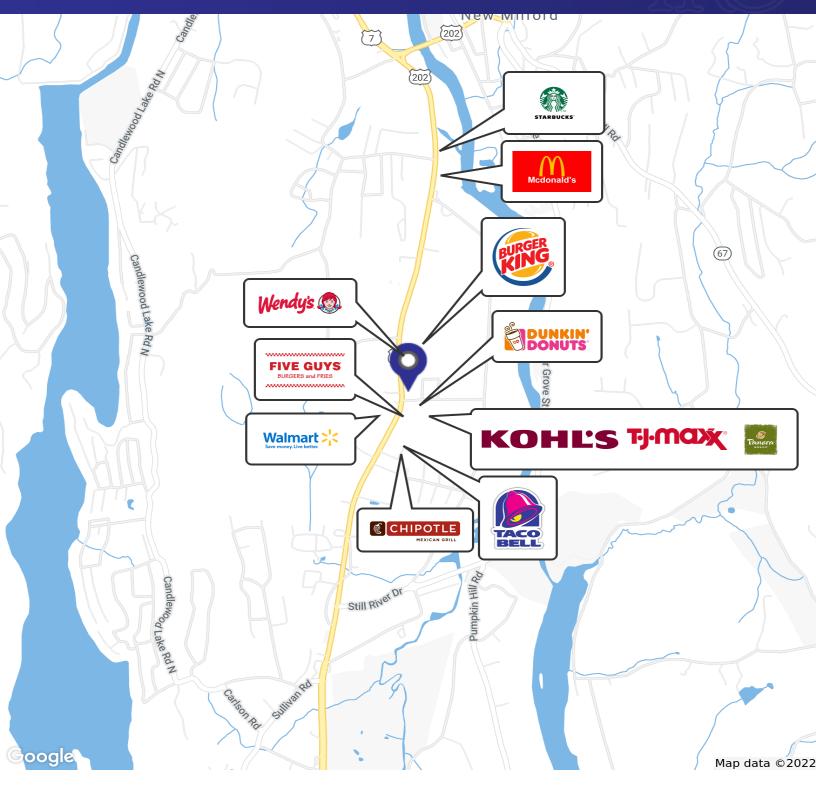

#### PROPERTY DESCRIPTION

Fully approved 2,180 Sq Ft double drive thru pad site! Be in the heart of the trade area on busy Rt. 7 with Dunkin Donuts, McDonalds, Chipotle, Taco Bell, Jersey Mikes, Walmart, Five Guys and much more! Ideal for any fast food, restaurant or bank use!

#### MICK CONSALVO Broker 203.241.5188

mconsalvo@towercorp.com

LOCATION MAP