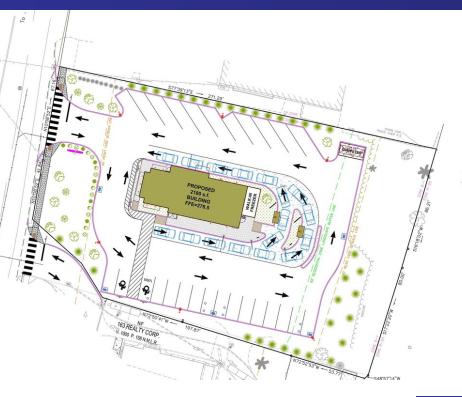

# **Site Development Plan**

# Proposed Fast Food Restaurant

159 & 161 Danbury Road New Milford, CT

#### PROPERTY DESCRIPTION

Fully approved 2,180 Sq Ft double drive thru pad site! Be in the heart of the trade area on busy Rt. 7 with Dunkin Donuts, McDonalds, Chipotle, Taco Bell, Jersey Mikes, Walmart, Five Guys and much more! Ideal for any fast food, restaurant or bank use!

#### **PROPERTY HIGHLIGHTS**

- Zone: I
- (B1 and B2 Uses Permitted)
- Utilities: City Water, Sewer and Gas Available
- Parking: +/- 27 spaces
- Traffic Count: +/- 35,000 Daily
- Double Drive Thru Approved