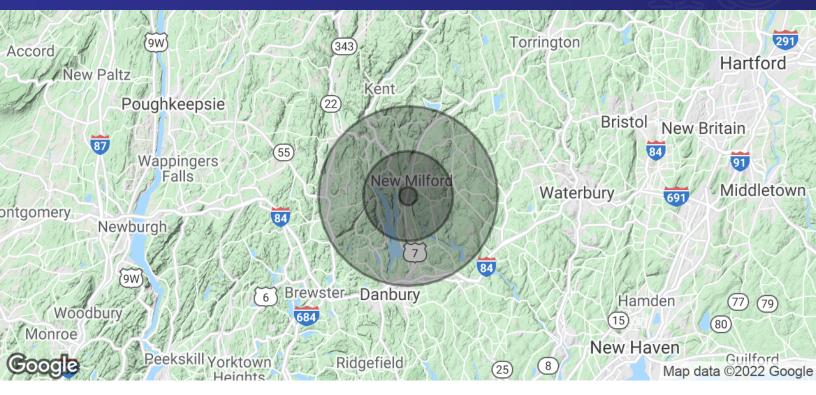

# DEMOGRAPHICS MAP & REPORT

## FOR LEASE OR BUILD TO SUIT// FULLY APPROVED DRIVE THRU PAD SITE

| POPULATION           | 1 MILE | 5 MILES | 10 MILES |
|----------------------|--------|---------|----------|
| Total Population     | 1,848  | 35,507  | 131,285  |
| Average Age          | 38.7   | 41.5    | 41.6     |
| Average Age (Male)   | 38.2   | 41.4    | 40.9     |
| Average Age (Female) | 39.9   | 41.7    | 42.2     |

| HOUSEHOLDS & INCOME | 1 MILE    | 5 MILES   | 10 MILES  |
|---------------------|-----------|-----------|-----------|
| Total Households    | 822       | 13,761    | 48,397    |
| # of Persons per HH | 2.2       | 2.6       | 2.7       |
| Average HH Income   | \$75,331  | \$104,412 | \$109,235 |
| Average House Value | \$292,526 | \$413,091 | \$438,402 |