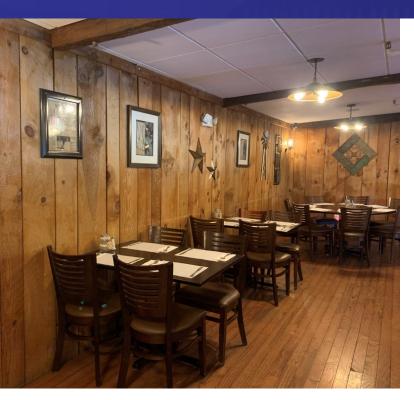

#### **PROPERTY DESCRIPTION**

Turn Key Restaurant on busy Greenwood Ave for Sale! Restaurant has been in business for 13 years and has remained open and busy throughout the pandemic! All equipment is owned outright and included in the sale! Lease can be renegotiated with landlord. Financials on business available. Please reach out to Joe Dimyan for more information.

#### **PROPERTY HIGHLIGHTS**

- Turn Key
- +/- 100 Seats
- 1 Walk In Cooler
- 2 Freezers
- Security System in Place
- 8ft Door and Dock for Loading
- Ample Storage space
- Ample Parking

| OFFERING SUMMARY |             |
|------------------|-------------|
| Sale Price:      | \$150,000   |
| Unit Size:       | +/-3,200 SF |