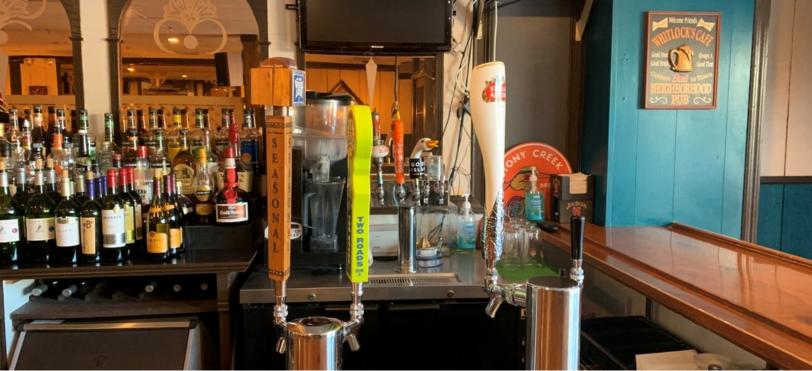

#### **PROPERTY DESCRIPTION**

Turn Key Restaurant on busy Greenwood Ave for Sale! Restaurant has been in business for 13 years and has remained open and busy throughout the pandemic! All equipment is owned outright and included in the sale! Lease can be renegotiated with landlord. Financials on business available. Please reach out to Joe Dimyan for more information.

#### **PROPERTY HIGHLIGHTS**

- Turn Key
- +/- 100 Seats
- 1 Walk In Cooler
- 2 Freezers
- Security System in Place
- 8ft Door and Dock for Loading
- Ample Storage space
- Ample Parking

| OFFERING SUMMARY |             |
|------------------|-------------|
| Sale Price:      | \$150,000   |
| Unit Size:       | +/-3,200 SF |