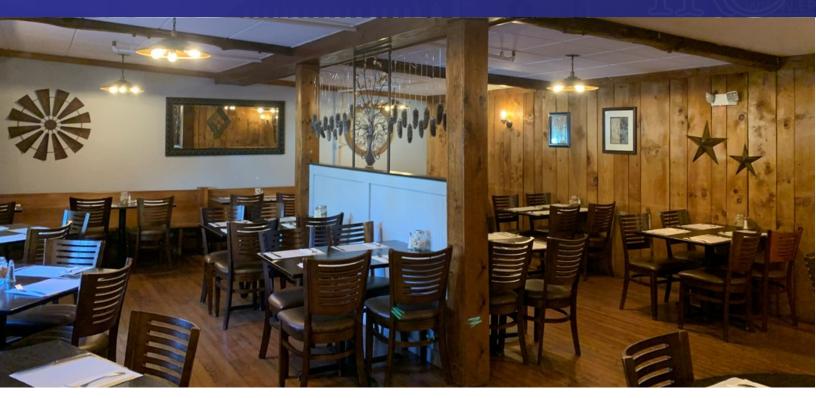

#### **PROPERTY DESCRIPTION**

Turn Key Restaurant on busy Greenwood Ave for Sale! Restaurant has been in business for 13 years and has remained open and busy throughout the pandemic! All equipment is owned outright and included in the sale! Lease can be renegotiated with landlord. Financials on business available. Please reach out to Joe Dimyan for more information.

#### **PROPERTY HIGHLIGHTS**

- Turn Key
- +/- 100 Seats
- 1 Walk In Cooler
- 2 Freezers
- Security System in Place
- 8ft Door and Dock for Loading
- Ample Storage space
- Ample Parking

| OFFERING SUMMARY |             |
|------------------|-------------|
| Sale Price:      | \$150,000   |
| Unit Size:       | +/-3,200 SF |