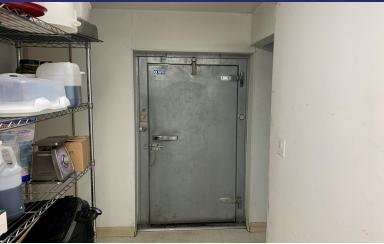

#### **PROPERTY HIGHLIGHTS**

- Turn Key
- +/- 100 Seats
- 1 Walk In Cooler
- 2 Freezers
- Security System in Place
- 8ft Door and Dock for Loading
- Ample Storage space
- Ample Parking

| OFFERING SUMMARY |             |
|------------------|-------------|
| Sale Price:      | \$150,000   |
| Unit Size:       | +/-3,200 SF |