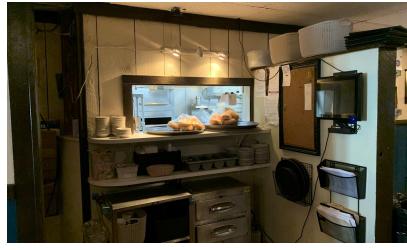

#### **PROPERTY DESCRIPTION**

Turn Key Restaurant on busy Greenwood Ave for Sale! Restaurant has been in business for 13 years and has remained open and busy throughout the pandemic! All equipment is owned outright and included in the sale! Lease can be renegotiated with landlord. Financials on business available. Please reach out to Joe Dimyan for more information.

#### **PROPERTY HIGHLIGHTS**

- Turn Key
- +/- 100 Seats
- 1 Walk In Cooler
- 2 Freezers
- Security System in Place
- 8ft Door and Dock for Loading
- Ample Storage space
- Ample Parking

| OFFERING SUMMARY |             |
|------------------|-------------|
| Sale Price:      | \$150,000   |
| Unit Size:       | +/-3,200 SF |