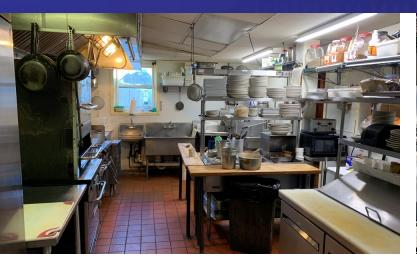

#### **PROPERTY DESCRIPTION**

Turn Key Restaurant on busy Greenwood Ave for Sale! Restaurant has been in business for 13 years and has remained open and busy throughout the pandemic! All equipment is owned outright and included in the sale! Lease can be renegotiated with landlord. Financials on business available. Please reach out to Joe Dimyan for more information.

#### **PROPERTY HIGHLIGHTS**

- Turn Key
- +/- 100 Seats
- 1 Walk In Cooler
- 2 Freezers
- Security System in Place
- 8ft Door and Dock for Loading
- Ample Storage space
- Ample Parking

| OFFERING SUMMARY |             |
|------------------|-------------|
| Sale Price:      | \$150,000   |
| Unit Size:       | +/-3,200 SF |