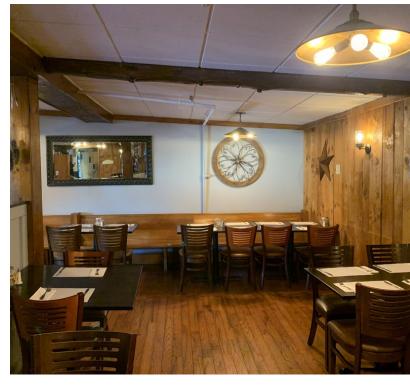

#### **PROPERTY DESCRIPTION**

Turn Key Restaurant on busy Greenwood Ave for Sale! Restaurant has been in business for 13 years and has remained open and busy throughout the pandemic! All equipment is owned outright and included in the sale! Lease can be renegotiated with landlord. Financials on business available. Please reach out to Joe Dimyan for more information.

#### **PROPERTY HIGHLIGHTS**

- Turn Key
- +/- 100 Seats
- 1 Walk In Cooler
- 2 Freezers
- Security System in Place
- 8ft Door and Dock for Loading
- Ample Storage space
- Ample Parking

| OFFERING SUMMARY |             |
|------------------|-------------|
| Sale Price:      | \$150,000   |
| Unit Size:       | +/-3,200 SF |