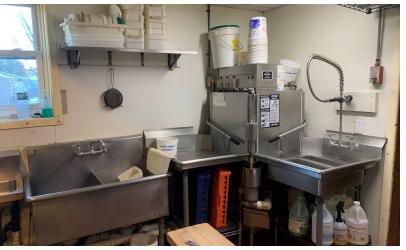

#### **PROPERTY DESCRIPTION**

Turn Key Restaurant on busy Greenwood Ave for Sale! Restaurant has been in business for 13 years and has remained open and busy throughout the pandemic! All equipment is owned outright and included in the sale! Lease can be renegotiated with landlord. Financials on business available. Please reach out to Joe Dimyan for more information.

#### **PROPERTY HIGHLIGHTS**

- Turn Key
- +/- 100 Seats
- 1 Walk In Cooler
- 2 Freezers
- Security System in Place
- 8ft Door and Dock for Loading
- Ample Storage space
- Ample Parking

| OFFERING SUMMARY |             |
|------------------|-------------|
| Sale Price:      | \$150,000   |
| Unit Size:       | +/-3,200 SF |