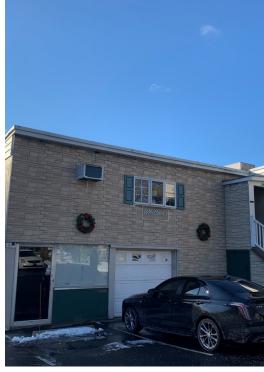

#### **PROPERTY DESCRIPTION**

Turn Key Restaurant on busy Greenwood Ave for Sale! Restaurant has been in business for 13 years and has remained open and busy throughout the pandemic! All equipment is owned outright and included in the sale! Lease can be renegotiated with landlord. Financials on business available. Please reach out to Joe Dimyan for more information.

#### **PROPERTY HIGHLIGHTS**

- Turn Key
- +/- 100 Seats
- 1 Walk In Cooler
- 2 Freezers
- Security System in Place
- 8ft Door and Dock for Loading
- Ample Storage space
- Ample Parking

| OFFERING SUMMARY |             |
|------------------|-------------|
| Sale Price:      | \$150,000   |
| Unit Size:       | +/-3,200 SF |