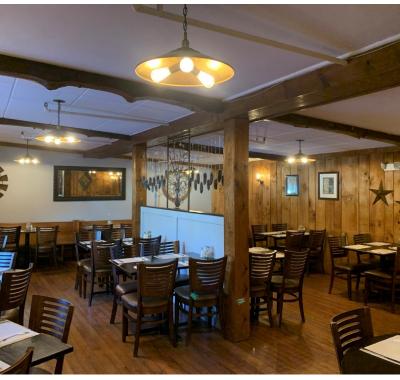

#### **PROPERTY DESCRIPTION**

Turn Key Restaurant on busy Greenwood Ave for Sale! Restaurant has been in business for 13 years and has remained open and busy throughout the pandemic! All equipment is owned outright and included in the sale! Lease can be renegotiated with landlord. Financials on business available. Please reach out to Joe Dimyan for more information.

#### **PROPERTY HIGHLIGHTS**

- Turn Key
- +/- 100 Seats
- 1 Walk In Cooler
- 2 Freezers
- Security System in Place
- 8ft Door and Dock for Loading
- Ample Storage space
- Ample Parking

| OFFERING SUMMARY |             |
|------------------|-------------|
| Sale Price:      | \$150,000   |
| Unit Size:       | +/-3,200 SF |