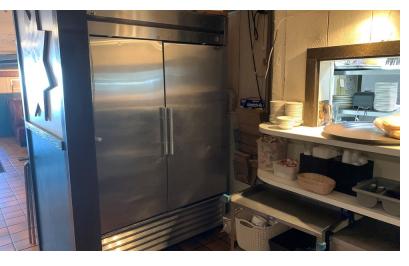

#### **PROPERTY DESCRIPTION**

Turn Key Restaurant on busy Greenwood Ave for Sale! Restaurant has been in business for 13 years and has remained open and busy throughout the pandemic! All equipment is owned outright and included in the sale! Lease can be renegotiated with landlord. Financials on business available. Please reach out to Joe Dimyan for more information.

#### **PROPERTY HIGHLIGHTS**

- Turn Key
- +/- 100 Seats
- 1 Walk In Cooler
- 2 Freezers
- Security System in Place
- 8ft Door and Dock for Loading
- Ample Storage space
- Ample Parking

| OFFERING SUMMARY |             |
|------------------|-------------|
| Sale Price:      | \$150,000   |
| Unit Size:       | +/-3,200 SF |