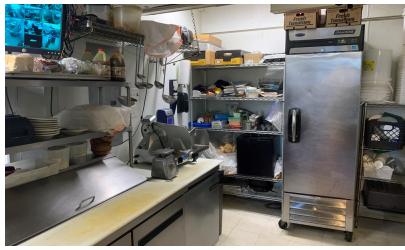

#### **PROPERTY DESCRIPTION**

Turn Key Restaurant on busy Greenwood Ave for Sale! Restaurant has been in business for 13 years and has remained open and busy throughout the pandemic! All equipment is owned outright and included in the sale! Lease can be renegotiated with landlord. Financials on business available. Please reach out to Joe Dimyan for more information.

#### **PROPERTY HIGHLIGHTS**

- Turn Key
- +/- 100 Seats
- 1 Walk In Cooler
- 2 Freezers
- Security System in Place
- 8ft Door and Dock for Loading
- Ample Storage space
- Ample Parking

| OFFERING SUMMARY |             |
|------------------|-------------|
| Sale Price:      | \$150,000   |
| Unit Size:       | +/-3,200 SF |