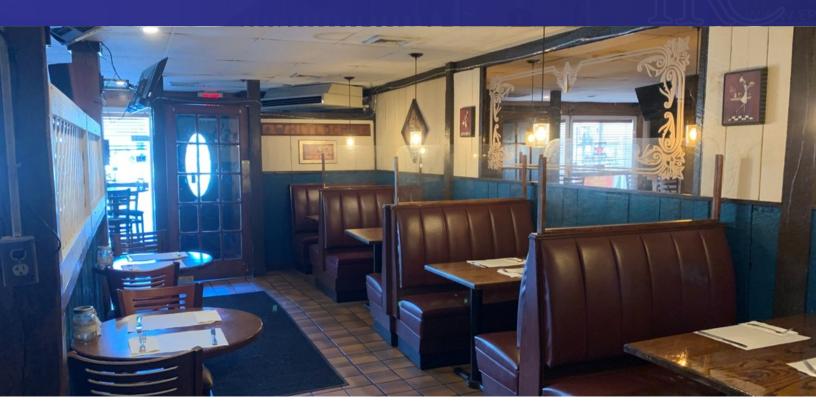

#### **PROPERTY DESCRIPTION**

Turn Key Restaurant on busy Greenwood Ave for Sale! Restaurant has been in business for 13 years and has remained open and busy throughout the pandemic! All equipment is owned outright and included in the sale! Lease can be renegotiated with landlord. Financials on business available. Please reach out to Joe Dimyan for more information.

#### **PROPERTY HIGHLIGHTS**

- Turn Key
- +/- 100 Seats
- 1 Walk In Cooler
- 2 Freezers
- Security System in Place
- 8ft Door and Dock for Loading
- Ample Storage space
- Ample Parking

| OFFERING SUMMARY |             |
|------------------|-------------|
| Sale Price:      | \$150,000   |
| Unit Size:       | +/-3,200 SF |