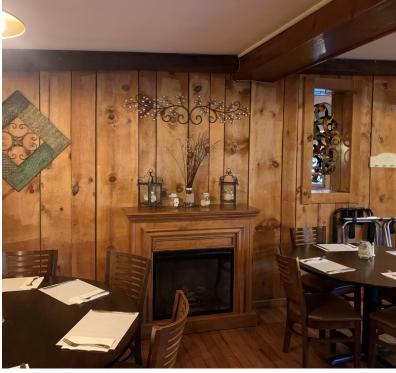

#### **PROPERTY DESCRIPTION**

Turn Key Restaurant on busy Greenwood Ave for Sale! Restaurant has been in business for 13 years and has remained open and busy throughout the pandemic! All equipment is owned outright and included in the sale! Lease can be renegotiated with landlord. Financials on business available. Please reach out to Joe Dimyan for more information.

#### **PROPERTY HIGHLIGHTS**

- Turn Key
- +/- 100 Seats
- 1 Walk In Cooler
- 2 Freezers
- Security System in Place
- 8ft Door and Dock for Loading
- Ample Storage space
- Ample Parking

| OFFERING SUMMARY |             |
|------------------|-------------|
| Sale Price:      | \$150,000   |
| Unit Size:       | +/-3,200 SF |