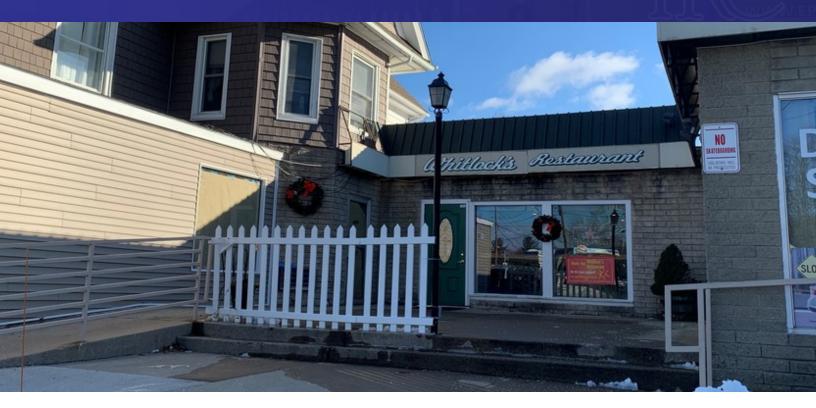

#### **PROPERTY DESCRIPTION**

Turn Key Restaurant on busy Greenwood Ave for Sale! Restaurant has been in business for 13 years and has remained open and busy throughout the pandemic! All equipment is owned outright and included in the sale! Lease can be renegotiated with landlord. Financials on business available. Please reach out to Joe Dimyan for more information.

#### **PROPERTY HIGHLIGHTS**

- Turn Key
- +/- 100 Seats
- 1 Walk In Cooler
- 2 Freezers
- Security System in Place
- 8ft Door and Dock for Loading
- Ample Storage space
- Ample Parking

| OFFERING SUMMARY |             |
|------------------|-------------|
| Sale Price:      | \$150,000   |
| Unit Size:       | +/-3,200 SF |