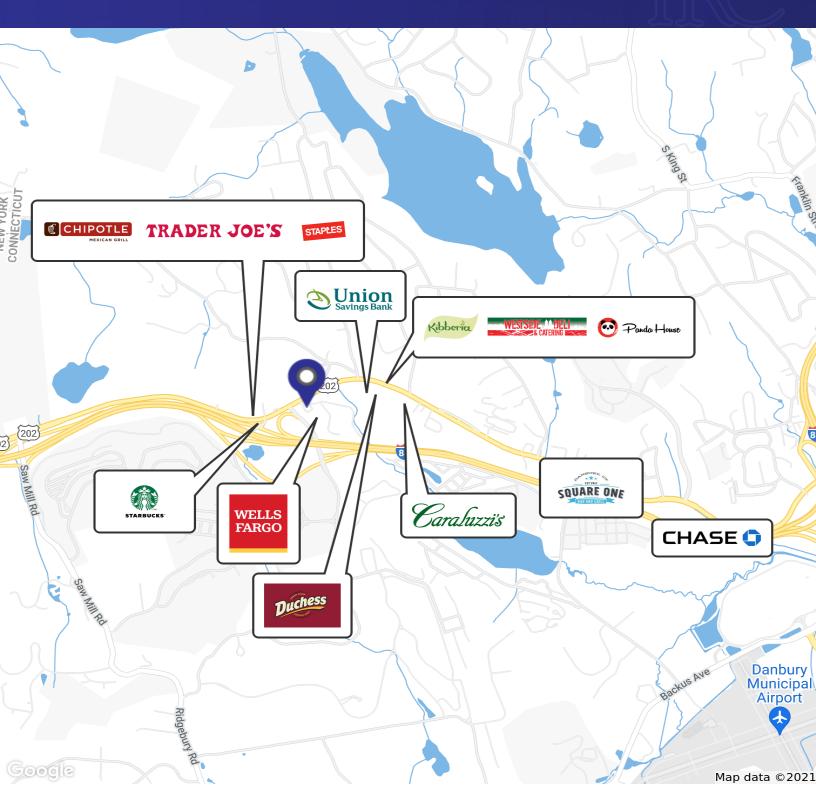

--------|-----------|-----------|
| Total Households  | 795       | 30,358    | 88,782    |
| Total Population  | 2,143     | 84,898    | 245,404   |
| Average HH Income | \$122,567 | \$101,784 | \$114,583 |



### **JOE DIMYAN**

Broker 203.313.3920 jdimyan@towercorp.com

#### MICHAEL DIMYAN

Broker 203.948.2891 mdimyan@towercorp.com



ADDITIONAL PHOTOS

# FOR LEASE // 108 MILL PLAIN ROAD, DANBURY CT









## JOE DIMYAN

*Broker* 203.313.3920 jdimyan@towercorp.com

### MICHAEL DIMYAN

Broker 203.948.2891 mdimyan@towercorp.com



ADDITIONAL PHOTOS

# FOR LEASE // 108 MILL PLAIN ROAD, DANBURY CT









## JOE DIMYAN

Broker 203.313.3920 jdimyan@towercorp.com

### MICHAEL DIMYAN

Broker 203.948.2891 mdimyan@towercorp.com



LOCATION MAP

# FOR LEASE // 108 MILL PLAIN ROAD, DANBURY CT





**JOE DIMYAN** Broker 203.313.3920 jdimyan@towercorp.com

### MICHAEL DIMYAN

Broker 203.948.2891 mdimyan@towercorp.com



# FOR LEASE // 108 MILL PLAIN ROAD, DANBURY CT



| POPULATION           | 1 MILE | 5 MILES | 10 MILES |
|----------------------|--------|---------|----------|
| Total Population     | 2,143  | 84,898  | 245,404  |
| Average age          | 39.7   | 38.0    | 39.5     |
| Average age (Male)   | 37.7   | 37.4    | 38.5     |
| Average age (Female) | 41.1   | 38.5    | 40.4     |

| HOUSEHOLDS & INCOME | 1 MILE    | 5 MILES   | 10 MILES  |
|---------------------|-----------|-----------|-----------|
| Total households    | 795       | 30,358    | 88,782    |
| # of persons per HH | 2.7       | 2.8       | 2.8       |
| Average HH income   | \$122,567 | \$101,784 | \$11