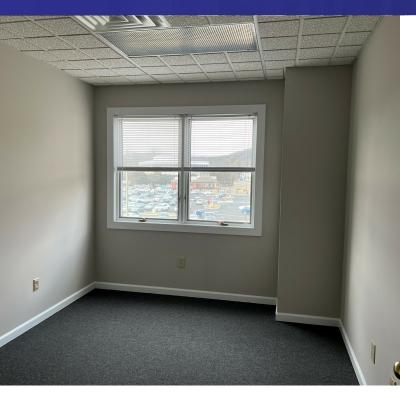

#### **PROPERTY DESCRIPTION**

Must See! Beautiful office suites with new carpet, fresh paint, private windowed offices, conference room, kitchenette and private bathroom. Located on Danbury's growing Westside. Excellent on site parking, easy access to I-84 or New York!

### **PROPERTY HIGHLIGHTS**

- Elevator Access
- Open Reception
- 4 Private Offices
- Kitchenette
- Conference Room
- On Site Ample Parking
- Fresh Paint
- New Carpet
- Large Windows

| OFFERING SUMMARY |                       |
|------------------|-----------------------|
| Lease Rate:      | \$18.00 SF/yr (Gross) |
| Unit 3C:         | 1,830 SF              |