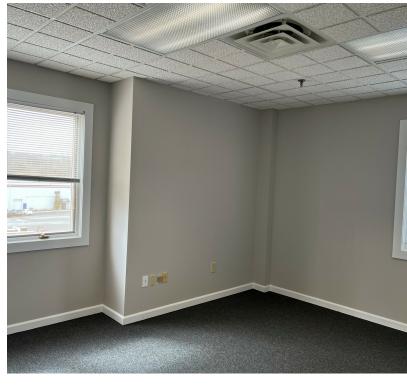

#### **PROPERTY DESCRIPTION**

Must See! Beautiful office suites with new carpet, fresh paint, private windowed offices, conference room, kitchenette and private bathroom. Located on Danbury's growing Westside. Excellent on site parking, easy access to I-84 or New York!

### **PROPERTY HIGHLIGHTS**

- Elevator Access
- Open Reception
- 4 Private Offices
- Kitchenette
- Conference Room
- On Site Ample Parking
- Fresh Paint
- New Carpet
- Large Windows

| OFFERING SUMMARY |                       |
|------------------|-----------------------|
| Lease Rate:      | \$18.00 SF/yr (Gross) |
| Unit 3C:         | 1,830 SF              |