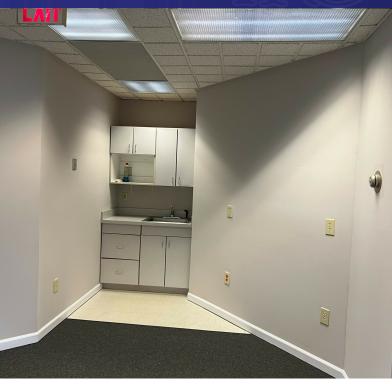

#### **PROPERTY DESCRIPTION**

Must See! Beautiful office suites with new carpet, fresh paint, private windowed offices, conference room, kitchenette and private bathroom. Located on Danbury's growing Westside. Excellent on site parking, easy access to I-84 or New York!

### **PROPERTY HIGHLIGHTS**

- Elevator Access
- Open Reception
- 4 Private Offices
- Kitchenette
- Conference Room
- On Site Ample Parking
- Fresh Paint
- New Carpet
- Large Windows

| OFFERING SUMMARY |                       |
|------------------|-----------------------|
| Lease Rate:      | \$18.00 SF/yr (Gross) |
| Unit 3C:         | 1,830 SF              |