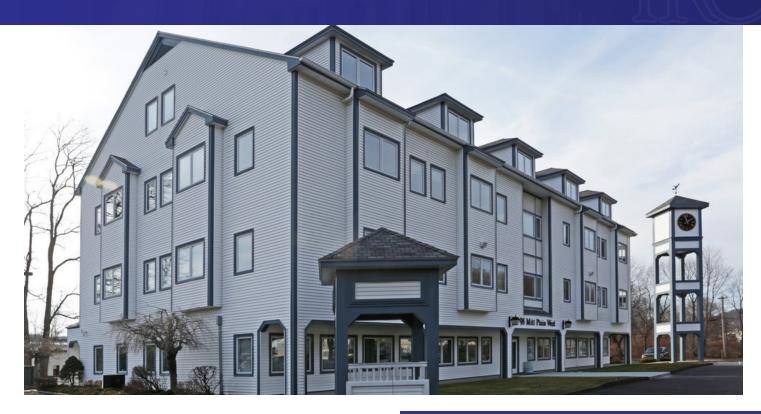

#### **PROPERTY DESCRIPTION**

Must See! Beautiful office suites with new carpet, fresh paint, private windowed offices, conference room, kitchenette and private bathroom. Located on Danbury's growing Westside. Excellent on site parking, easy access to I-84 or New York!

### **PROPERTY HIGHLIGHTS**

- Elevator Access
- Open Reception
- 4 Private Offices
- Kitchenette
- Conference Room
- On Site Ample Parking
- Fresh Paint
- New Carpet
- Large Windows

| OFFERING SUMMARY |                       |
|------------------|-----------------------|
| Lease Rate:      | \$18.00 SF/yr (Gross) |
| Unit 3C:         | 1,830 SF              |