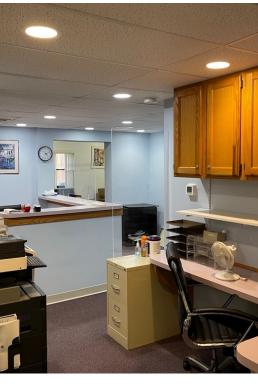

#### **PROPERTY HIGHLIGHTS**

- +/- .49 Level Acres
- B-2 Zone
- Three Medical Office Suites
- One Suite is a Fully Equipped Orthodontist Office
- Waiting Rooms
- Exam Rooms/X Ray Rooms
- Private Business Offices
- Record Storage
- Large Level Parking Lot
- Basement and attic storage
- Built 1960
- Electric Heat Pump
- Central A/C
- 3 Baths and Exam Rooms with Sinks
- City Sewer; Well Water (City Water in Street)
- Taxes \$10,025 Yearly