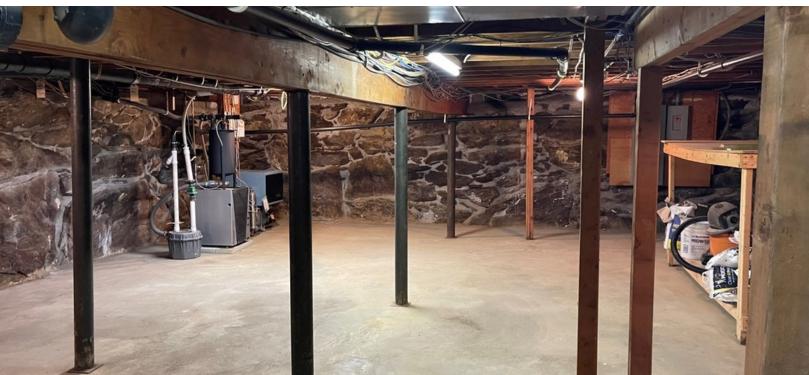

#### **PROPERTY HIGHLIGHTS**

- +/- .49 Level Acres
- B-2 Zone
- Three Medical Office Suites
- One Suite is a Fully Equipped Orthodontist Office
- Waiting Rooms
- Exam Rooms/X Ray Rooms
- Private Business Offices
- Record Storage
- Large Level Parking Lot
- Basement and attic storage
- Built 1960
- Electric Heat Pump
- Central A/C
- 3 Baths and Exam Rooms with Sinks
- City Sewer; Well Water (City Water in Street)
- Taxes \$10,025 Yearly