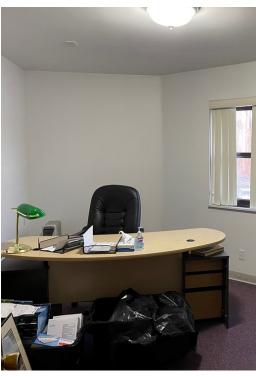

#### **PROPERTY HIGHLIGHTS**

- +/- .49 Level Acres
- B-2 Zone
- Three Medical Office Suites
- One Suite is a Fully Equipped Orthodontist Office
- Waiting Rooms
- Exam Rooms/X Ray Rooms
- Private Business Offices
- Record Storage
- Large Level Parking Lot
- Basement and attic storage
- Built 1960
- Electric Heat Pump
- Central A/C
- 3 Baths and Exam Rooms with Sinks
- City Sewer; Well Water (City Water in Street)
- Taxes \$10,025 Yearly