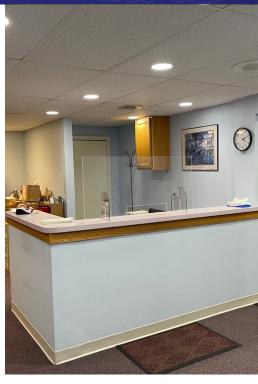

#### **PROPERTY HIGHLIGHTS**

- +/- .49 Level Acres
- B-2 Zone
- Three Medical Office Suites
- One Suite is a Fully Equipped Orthodontist Office
- Waiting Rooms
- Exam Rooms/X Ray Rooms
- Private Business Offices
- Record Storage
- Large Level Parking Lot
- Basement and attic storage
- Built 1960
- Electric Heat Pump
- Central A/C
- 3 Baths and Exam Rooms with Sinks
- City Sewer; Well Water (City Water in Street)
- Taxes \$10,025 Yearly