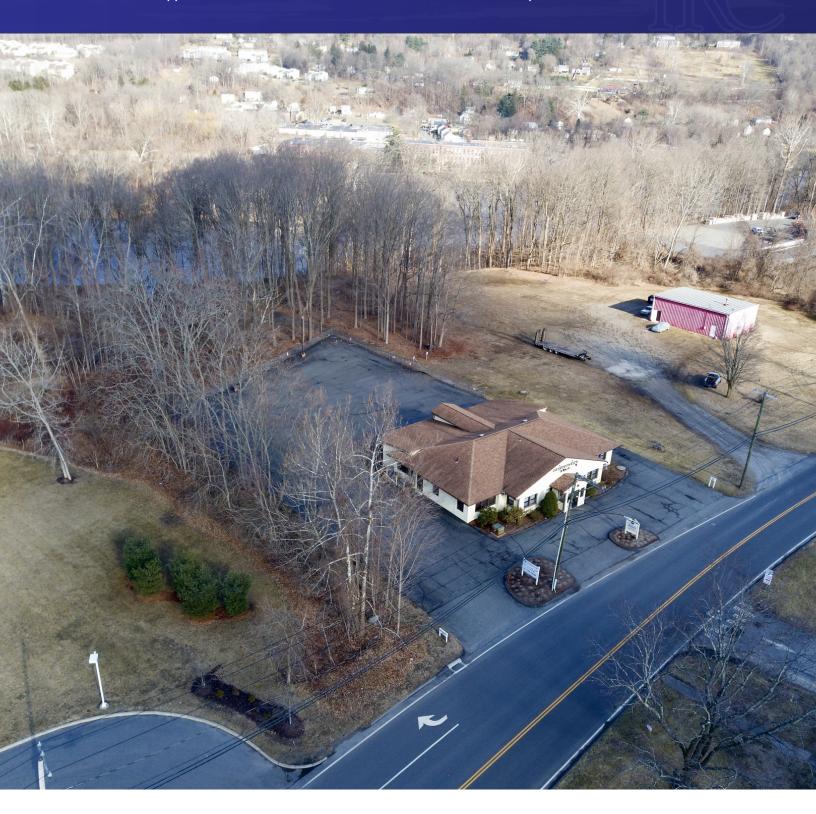

| LOCATION INFORMATION |                         |  |  |  |
|----------------------|-------------------------|--|--|--|
| Street Address       | 7 Pickett District Road |  |  |  |
| City, State, Zip     | New Milford, CT 06755   |  |  |  |
| County               | Litchfield              |  |  |  |

| BUILDING INFORMATION |                   |  |  |
|----------------------|-------------------|--|--|
| Size:                | +/- 4,360 Sq. Ft. |  |  |
| Price:               | \$695,000         |  |  |

#### **PROPERTY HIGHLIGHTS**

- +/- .49 Level Acres
- B-2 Zone
- Three Medical Office Suites
- One Suite is a Fully Equipped Orthodontist Office
- Waiting Rooms
- Exam Rooms/X Ray Rooms
- Private Business Offices
- Record Storage
- Large Level Parking Lot
- Basement and attic storage
- Built 1960
- Electric Heat Pump
- Central A/C
- 3 Baths and Exam Rooms with Sinks
- City Sewer; Well Water (City Water in Street)
- Taxes \$10,025 Yearly