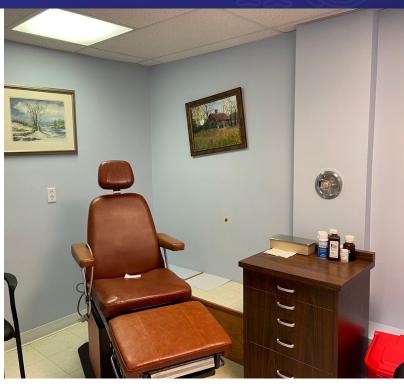

#### **PROPERTY HIGHLIGHTS**

- +/- .49 Level Acres
- B-2 Zone
- Three Medical Office Suites
- One Suite is a Fully Equipped Orthodontist Office
- Waiting Rooms
- Exam Rooms/X Ray Rooms
- Private Business Offices
- Record Storage
- Large Level Parking Lot
- Basement and attic storage
- Built 1960
- Electric Heat Pump
- Central A/C
- 3 Baths and Exam Rooms with Sinks
- City Sewer; Well Water (City Water in Street)
- Taxes \$10,025 Yearly