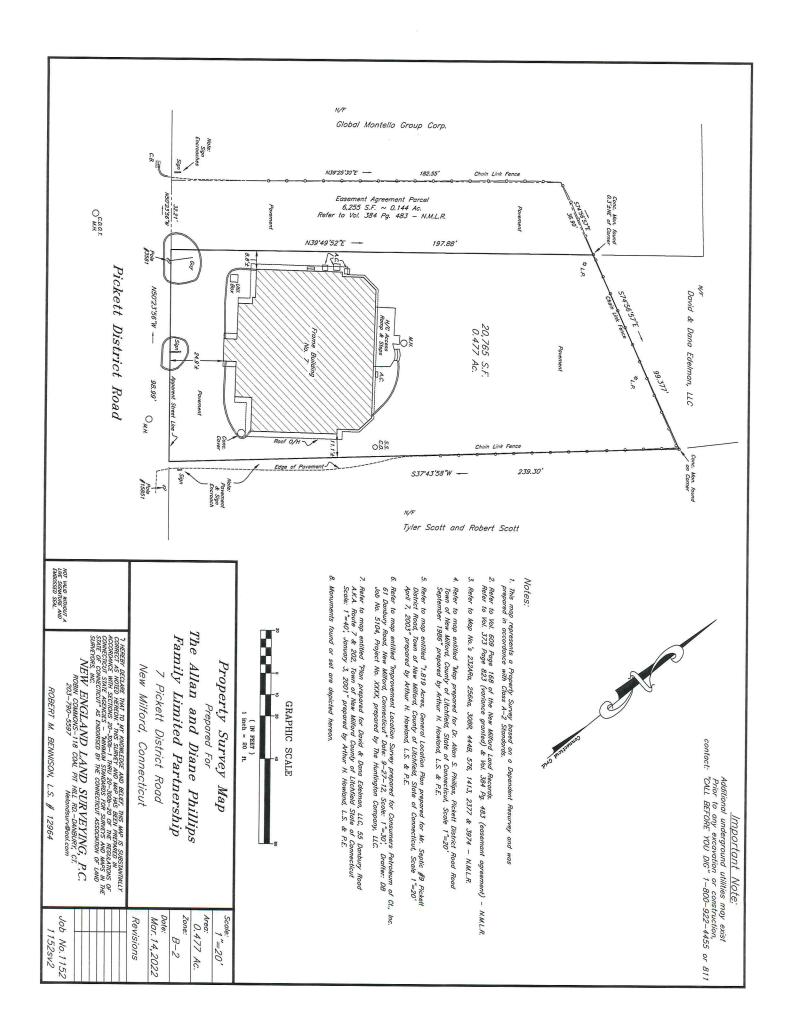

| LOCATION INFORMATION |                         |  |  |  |
|----------------------|-------------------------|--|--|--|
| Street Address       | 7 Pickett District Road |  |  |  |
| City, State, Zip     | New Milford, CT 06755   |  |  |  |
| County               | Litchfield              |  |  |  |

#### **PROPERTY HIGHLIGHTS**

- +/- .49 Level Acres
- B-2 Zone
- Three Medical Office Suites
- One Suite is a Fully Equipped Orthodontist Office
- Waiting Rooms
- Exam Rooms/X Ray Rooms
- Private Business Offices
- Record Storage
- Large Level Parking Lot
- Basement and attic storage
- Built 1960
- Electric Heat Pump
- Central A/C
- 3 Baths and Exam Rooms with Sinks
- City Sewer; Well Water (City Water in Street)
- Taxes \$10,025 Yearly