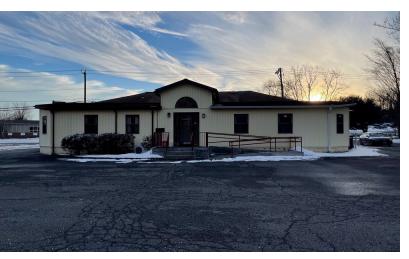

| BUILDING INFORMATION |                   |  |  |
|----------------------|-------------------|--|--|
| Size:                | +/- 4,360 Sq. Ft. |  |  |
| Price:               | \$695,000         |  |  |

#### **PROPERTY HIGHLIGHTS**

- +/- .49 Level Acres
- B-2 Zone
- Three Medical Office Suites
- One Suite is a Fully Equipped Orthodontist Office
- Waiting Rooms
- Exam Rooms/X Ray Rooms
- Private Business Offices
- Record Storage
- Large Level Parking Lot
- Basement and attic storage
- Built 1960
- Electric Heat Pump
- Central A/C
- 3 Baths and Exam Rooms with Sinks
- City Sewer; Well Water (City Water in Street)
- Taxes \$10,025 Yearly