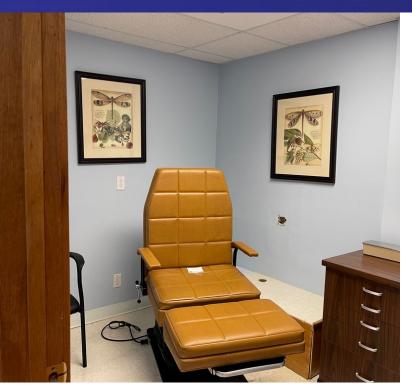

#### **PROPERTY HIGHLIGHTS**

- +/- .49 Level Acres
- B-2 Zone
- Three Medical Office Suites
- One Suite is a Fully Equipped Orthodontist Office
- Waiting Rooms
- Exam Rooms/X Ray Rooms
- Private Business Offices
- Record Storage
- Large Level Parking Lot
- Basement and attic storage
- Built 1960
- Electric Heat Pump
- Central A/C
- 3 Baths and Exam Rooms with Sinks
- City Sewer; Well Water (City Water in Street)
- Taxes \$10,025 Yearly