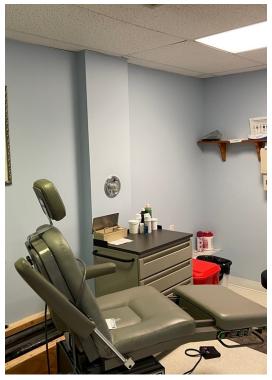

#### **PROPERTY HIGHLIGHTS**

- +/- .49 Level Acres
- B-2 Zone
- Three Medical Office Suites
- One Suite is a Fully Equipped Orthodontist Office
- Waiting Rooms
- Exam Rooms/X Ray Rooms
- Private Business Offices
- Record Storage
- Large Level Parking Lot
- Basement and attic storage
- Built 1960
- Electric Heat Pump
- Central A/C
- 3 Baths and Exam Rooms with Sinks
- City Sewer; Well Water (City Water in Street)
- Taxes \$10,025 Yearly