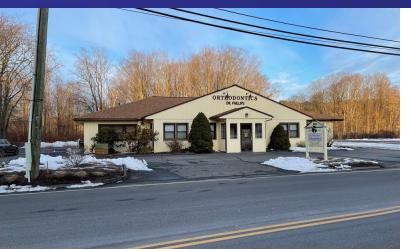

| LOCATION INFORMATION |                         |  |  |  |
|----------------------|-------------------------|--|--|--|
| Street Address       | 7 Pickett District Road |  |  |  |
| City, State, Zip     | New Milford, CT 06755   |  |  |  |
| County               | Litchfield              |  |  |  |

| BUILDING INFORMATION |                   |  |  |
|----------------------|-------------------|--|--|
| Size:                | +/- 4,360 Sq. Ft. |  |  |
| Price:               | \$695,000         |  |  |

#### **PROPERTY HIGHLIGHTS**

- +/- .49 Level Acres
- B-2 Zone
- Three Medical Office Suites
- One Suite is a Fully Equipped Orthodontist Office
- Waiting Rooms
- Exam Rooms/X Ray Rooms
- Private Business Offices
- Record Storage
- Large Level Parking Lot
- Basement and attic storage
- Built 1960
- Electric Heat Pump
- Central A/C
- 3 Baths and Exam Rooms with Sinks
- City Sewer; Well Water (City Water in Street)
- Taxes \$10,025 Yearly