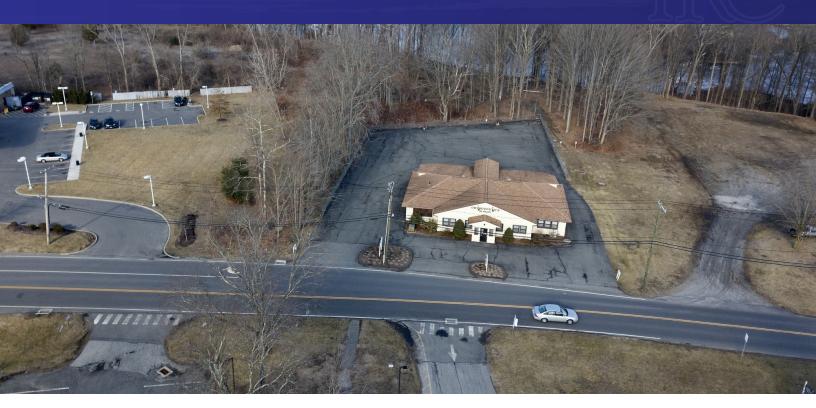

| LOCATION INFORMATION |                         |  |  |  |
|----------------------|-------------------------|--|--|--|
| Street Address       | 7 Pickett District Road |  |  |  |
| City, State, Zip     | New Milford, CT 06755   |  |  |  |
| County               | Litchfield              |  |  |  |

| BUILDING INFORMATION |                   |  |  |
|----------------------|-------------------|--|--|
| Size:                | +/- 4,360 Sq. Ft. |  |  |
| Price:               | \$695,000         |  |  |

#### **PROPERTY HIGHLIGHTS**

- +/- .49 Level Acres
- B-2 Zone
- Three Medical Office Suites
- One Suite is a Fully Equipped Orthodontist Office
- Waiting Rooms
- Exam Rooms/X Ray Rooms
- Private Business Offices
- Record Storage
- Large Level Parking Lot
- Basement and attic storage
- Built 1960
- Electric Heat Pump
- Central A/C
- 3 Baths and Exam Rooms with Sinks
- City Sewer; Well Water (City Water in Street)
- Taxes \$10,025 Yearly