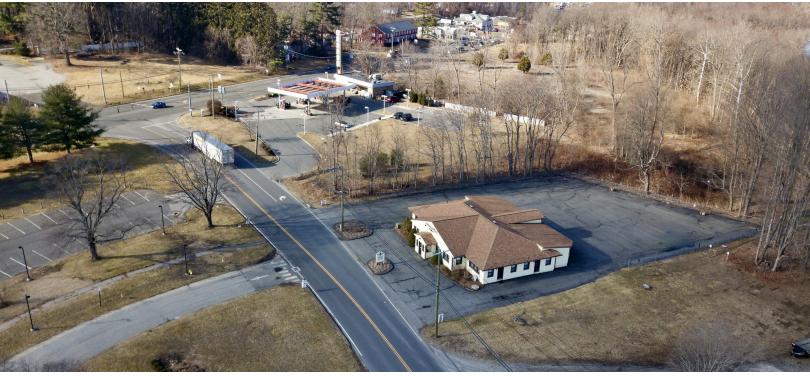

| LOCATION INFORMATION |                         |  |  |  |
|----------------------|-------------------------|--|--|--|
| Street Address       | 7 Pickett District Road |  |  |  |
| City, State, Zip     | New Milford, CT 06755   |  |  |  |
| County               | Litchfield              |  |  |  |

| BUILDING INFORMATION |                   |  |  |
|----------------------|-------------------|--|--|
| Size:                | +/- 4,360 Sq. Ft. |  |  |
| Price:               | \$695,000         |  |  |

#### **PROPERTY HIGHLIGHTS**

- +/- .49 Level Acres
- B-2 Zone
- Three Medical Office Suites
- One Suite is a Fully Equipped Orthodontist Office
- Waiting Rooms
- Exam Rooms/X Ray Rooms
- Private Business Offices
- Record Storage
- Large Level Parking Lot
- Basement and attic storage
- Built 1960
- Electric Heat Pump
- Central A/C
- 3 Baths and Exam Rooms with Sinks
- City Sewer; Well Water (City Water in Street)
- Taxes \$10,025 Yearly