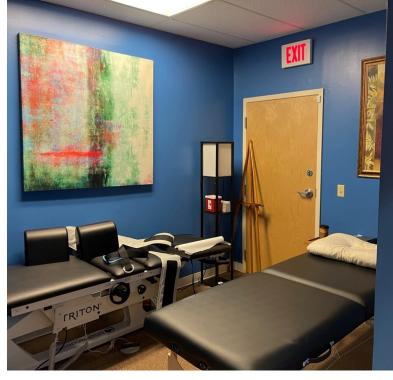

#### **PROPERTY DESCRIPTION**

Convenient first floor corner office suite with private entrance. Unit is currently laid out as medical space with seven exam rooms (3 with sinks), X-Ray room, private bath, washer/dryer, waiting room and reception area. Unit is separately metered for electric and HVAC. Building has great parking in front and in rear of property. Easy access to I-84.