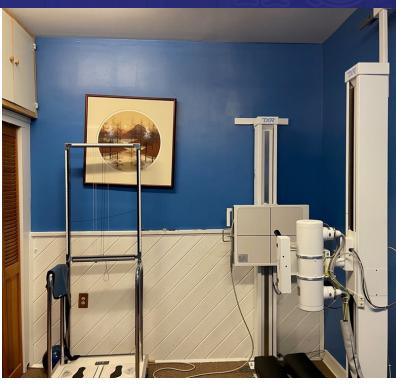

#### **PROPERTY DESCRIPTION**

Convenient first floor corner office suite with private entrance. Unit is currently laid out as medical space with seven exam rooms (3 with sinks), X-Ray room, private bath, washer/dryer, waiting room and reception area. Unit is separately metered for electric and HVAC. Building has great parking in front and in rear of property. Easy access to I-84.