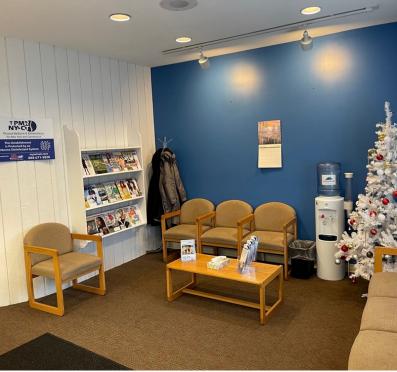

#### **PROPERTY DESCRIPTION**

Convenient first floor corner office suite with private entrance. Unit is currently laid out as medical space with seven exam rooms (3 with sinks), X-Ray room, private bath, washer/dryer, waiting room and reception area. Unit is separately metered for electric and HVAC. Building has great parking in front and in rear of property. Easy access to I-84.