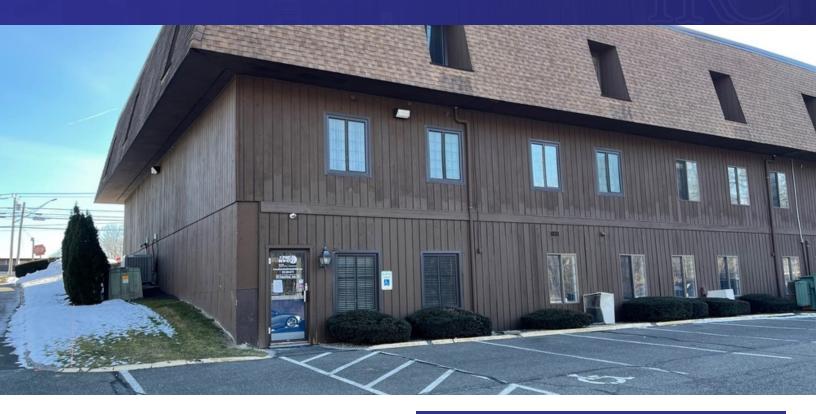

#### **PROPERTY DESCRIPTION**

Convenient first floor corner office suite with private entrance. Unit is currently laid out as medical space with seven exam rooms (3 with sinks), X-Ray room, private bath, washer/dryer, waiting room and reception area. Unit is separately metered for electric and HVAC. Building has great parking in front and in rear of property. Easy access to I-84.

#### **PROPERTY HIGHLIGHTS**

• Electric Heat Pump

Central A/C

· Well; City Sewer

Private Bath & Common Bath in Hall

Common Charges: \$956 Monthly

Taxes: \$3,536 Yearly

| OFFERING SUMMARY |                     |
|------------------|---------------------|
| Sale Price:      | \$225,000           |
| Lease Rate:      | \$10.00 SF/yr (NNN) |
| Available SF:    | +/- 2,006 SF        |
| Unit #:          | 109 & 110           |