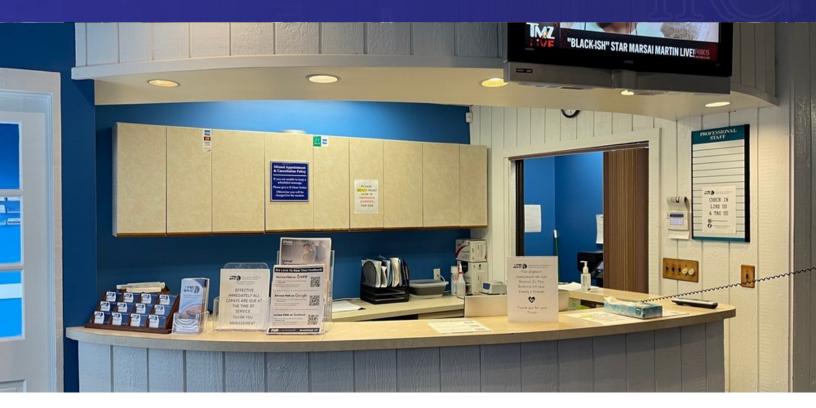

#### **PROPERTY DESCRIPTION**

Convenient first floor corner office suite with private entrance. Unit is currently laid out as medical space with seven exam rooms (3 with sinks), X-Ray room, private bath, washer/dryer, waiting room and reception area. Unit is separately metered for electric and HVAC. Building has great parking in front and in rear of property. Easy access to I-84.