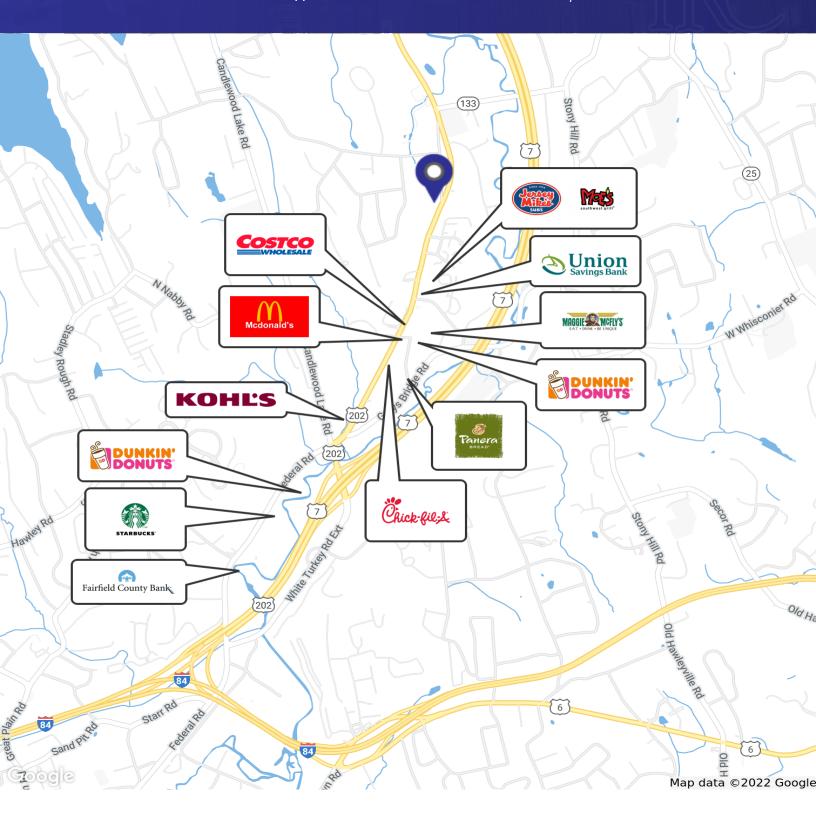

#### **PROPERTY DESCRIPTION**

Convenient first floor corner office suite with private entrance. Unit is currently laid out as medical space with seven exam rooms (3 with sinks), X-Ray room, private bath, washer/dryer, waiting room and reception area. Unit is separately metered for electric and HVAC. Building has great parking in front and in rear of property. Easy access to I-84.

#### **PROPERTY HIGHLIGHTS**

• Electric Heat Pump

Central A/C

· Well; City Sewer

Private Bath & Common Bath in Hall

Common Charges: \$956 Monthly

Taxes: \$3,536 Yearly

| OFFERING SUMMARY |                     |
|------------------|---------------------|
| Sale Price:      | \$225,000           |
| Lease Rate:      | \$10.00 SF/yr (NNN) |
| Available SF:    | +/- 2,006 SF        |
| Unit #:          | 109 & 110           |