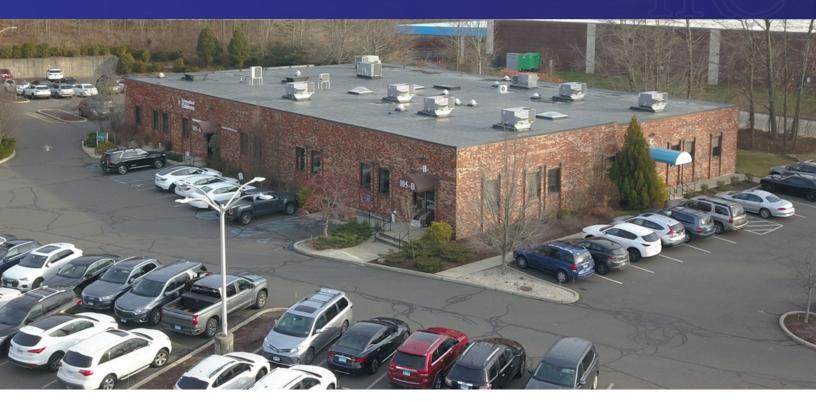

#### **PROPERTY DESCRIPTION**

3,700 Sq Ft main level end unit presently built out as medical space. Fantastic Route 6 Location just off exit 8 of I-84. Ideal for any medical or professional office use

#### **PROPERTY HIGHLIGHTS**

- Reception area
- · nurse station
- 5 exam rooms w/ sinks
- Kitchenette
- Exercise Room
- Handicap Access
- CG20 Zone
- 2 Baths
- Central A/C
- Gas Heat
- · City Water Sewer and Gas