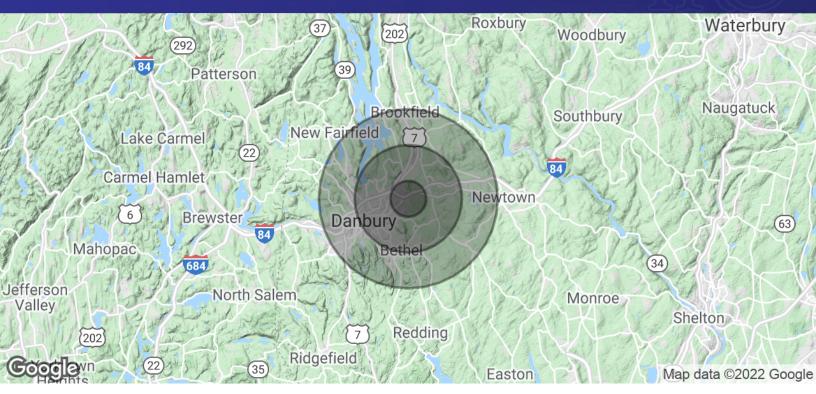

| DEMOGRAPHICS      | 1 MILE   | 3 MILES  | 5 MILES  |
|-------------------|----------|----------|----------|
| Total Households  | 2,295    | 19,373   | 44,258   |
| Total Population  | 6,101    | 52,150   | 119,989  |
| Average HH Income | \$87,330 | \$87,359 | \$88,125 |

### **MICHAEL DIMYAN**

| POPULATION           | 1 MILE | 3 MILES | 5 MILES |
|----------------------|--------|---------|---------|
| Total Population     | 6,101  | 52,150  | 119,989 |
| Average Age          | 39.2   | 37.5    | 37.9    |
| Average Age (Male)   | 36.5   | 35.8    | 37.1    |
| Average Age (Female) | 42.1   | 39.2    | 38.7    |

| HOUSEHOLDS & INCOME | 1 MILE    | 3 MILES   | 5 MILES   |
|---------------------|-----------|-----------|-----------|
| Total Households    | 2,295     | 19,373    | 44,258    |
| # of Persons per HH | 2.7       | 2.7       | 2.7       |
| Average HH Income   | \$87,330  | \$87,359  | \$88,125  |
| Average House Value | \$359,309 | \$371,988 | \$399,776 |