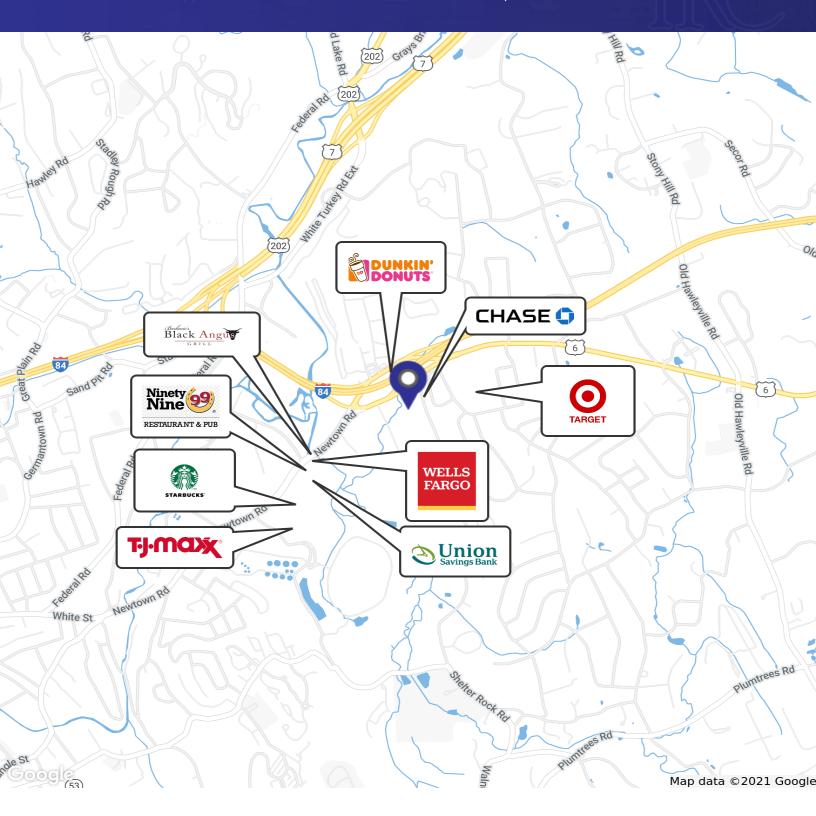

#### **PROPERTY DESCRIPTION**

3,700 Sq Ft main level end unit presently built out as medical space. Fantastic Route 6 Location just off exit 8 of I-84. Ideal for any medical or professional office use

#### **PROPERTY HIGHLIGHTS**

- Reception area
- · nurse station
- 5 exam rooms w/ sinks
- Kitchenette
- Exercise Room
- Handicap Access
- CG20 Zone
- 2 Baths
- Central A/C
- Gas Heat
- · City Water Sewer and Gas

| OFFERING SUMMARY |                     |
|------------------|---------------------|
| Lease Rate:      | \$24.00 SF/yr (NNN) |
| Available SF:    | 3,700 SF            |
| Nets:            | +/- \$7.50 PSF      |