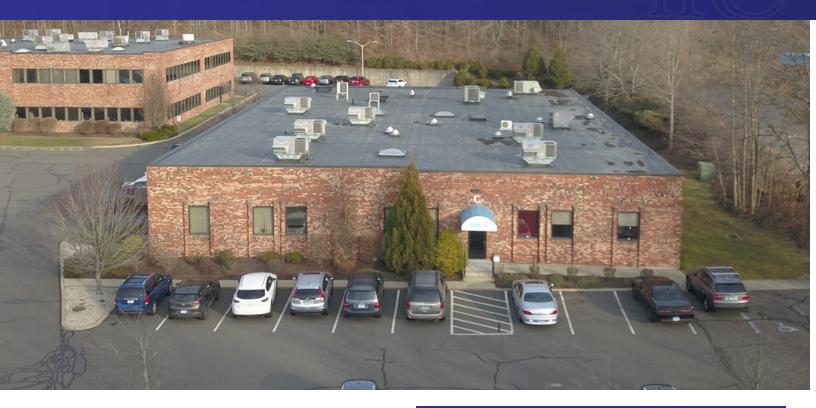

#### **PROPERTY DESCRIPTION**

3,700 Sq Ft main level end unit presently built out as medical space. Fantastic Route 6 Location just off exit 8 of I-84. Ideal for any medical or professional office use

#### **PROPERTY HIGHLIGHTS**

- Reception area
- · nurse station
- 5 exam rooms w/ sinks
- Kitchenette
- Exercise Room
- Handicap Access
- CG20 Zone
- 2 Baths
- Central A/C
- Gas Heat
- · City Water Sewer and Gas