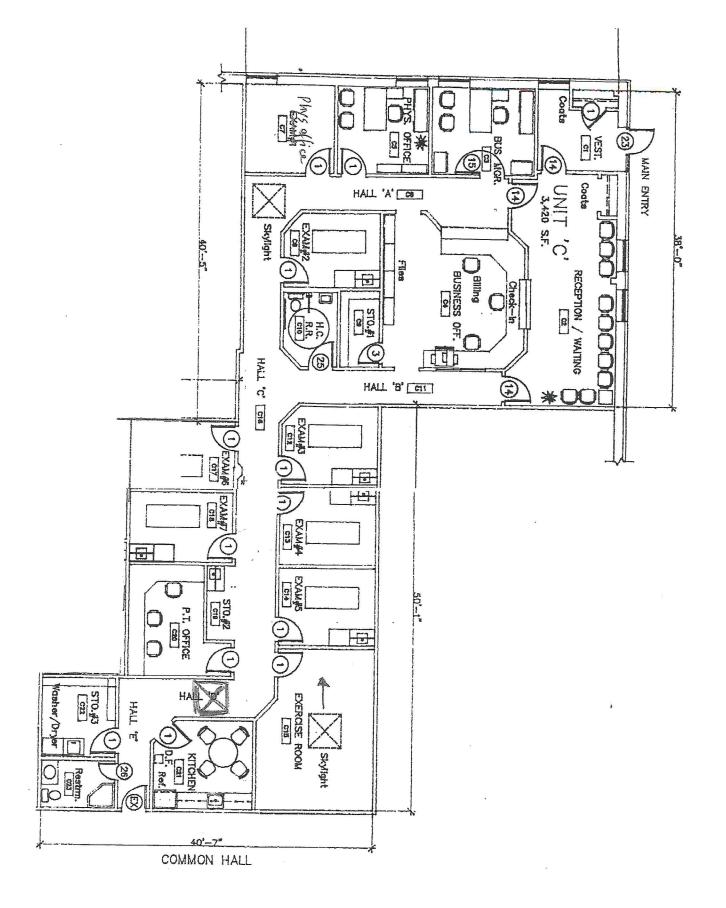

#### **PROPERTY DESCRIPTION**

3,700 Sq Ft main level end unit presently built out as medical space. Fantastic Route 6 Location just off exit 8 of I-84. Ideal for any medical or professional office use

#### **PROPERTY HIGHLIGHTS**

- Reception area
- · nurse station
- 5 exam rooms w/ sinks
- Kitchenette
- Exercise Room
- Handicap Access
- CG20 Zone
- 2 Baths
- Central A/C
- Gas Heat
- · City Water Sewer and Gas