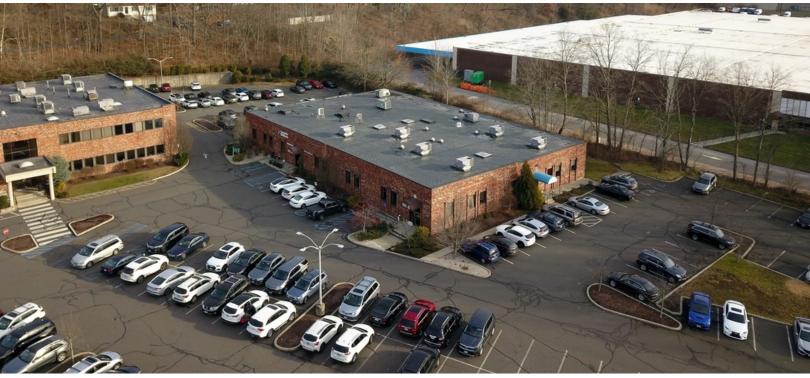

#### **PROPERTY DESCRIPTION**

3,700 Sq Ft main level end unit presently built out as medical space. Fantastic Route 6 Location just off exit 8 of I-84. Ideal for any medical or professional office use

#### **PROPERTY HIGHLIGHTS**

- Reception area
- · nurse station
- 5 exam rooms w/ sinks
- Kitchenette
- Exercise Room
- Handicap Access
- CG20 Zone
- 2 Baths
- Central A/C
- Gas Heat
- · City Water Sewer and Gas