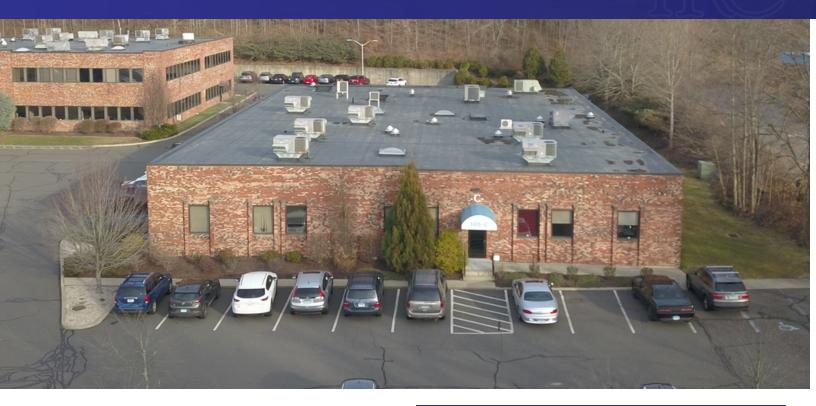

#### **PROPERTY DESCRIPTION**

3,700 Sq Ft main level end unit presently built out as medical space. Fantastic Route 6 Location just off exit 8 of I-84. Ideal for any medical or professional office use

#### **PROPERTY HIGHLIGHTS**

- Reception area
- nurse station
- 5 exam rooms w/ sinks
- Kitchenette
- Exercise Room
- Handicap Access
- · CG20 Zone
- 2 Baths
- Central A/C
- Gas Heat
- City Water Sewer and Gas

| OFFERING SUMMARY |                     |
|------------------|---------------------|
| Lease Rate:      | \$24.00 SF/yr (NNN) |
| Available SF:    | 3,700 SF            |
| Nets:            | +/- \$8.25 PSF      |