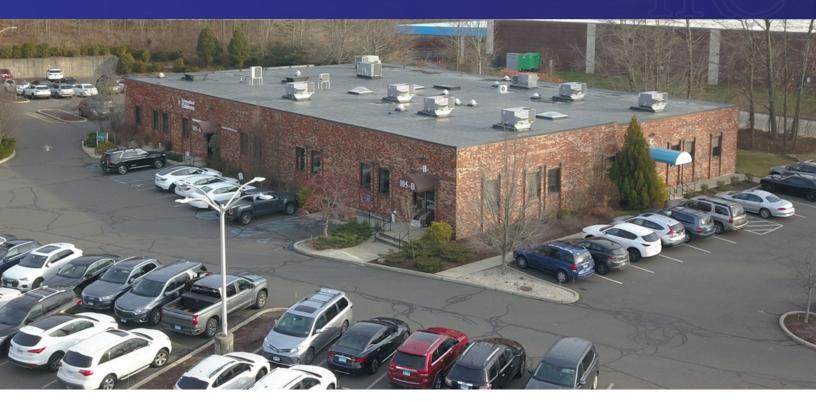

#### **PROPERTY DESCRIPTION**

3,700 Sq Ft main level end unit presently built out as medical space. Fantastic Route 6 Location just off exit 8 of I-84. Ideal for any medical or professional office use

#### **PROPERTY HIGHLIGHTS**

- Reception area
- nurse station
- 5 exam rooms w/ sinks
- Kitchenette
- Exercise Room
- Handicap Access
- · CG20 Zone
- 2 Baths
- Central A/C
- Gas Heat
- City Water Sewer and Gas

| OFFERING SUMMARY |                     |
|------------------|---------------------|
| Lease Rate:      | \$24.00 SF/yr (NNN) |
| Available SF:    | 3,700 SF            |
| Nets:            | +/- \$8.25 PSF      |