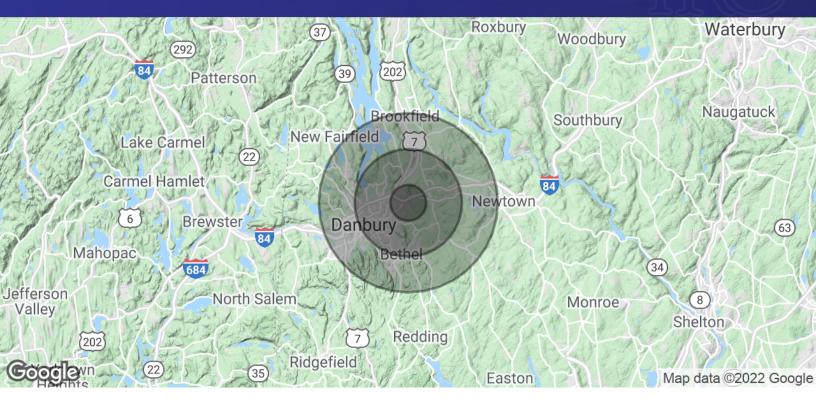

| DEMOGRAPHICS      | 1 MILE   | 3 MILES  | 5 MILES  |
|-------------------|----------|----------|----------|
| Total Households  | 2,295    | 19,373   | 44,258   |
| Total Population  | 6,101    | 52,150   | 119,989  |
| Average HH Income | \$87,330 | \$87,359 | \$88,125 |

### **MICHAEL DIMYAN**

| POPULATION           | 1 MILE | 3 MILES | 5 MILES |
|----------------------|--------|---------|---------|
| Total Population     | 6,101  | 52,150  | 119,989 |
| Average Age          | 39.2   | 37.5    | 37.9    |
| Average Age (Male)   | 36.5   | 35.8    | 37.1    |
| Average Age (Female) | 42.1   | 39.2    | 38.7    |

| HOUSEHOLDS & INCOME | 1 MILE    | 3 MILES   | 5 MILES   |
|---------------------|-----------|-----------|-----------|
| Total Households    | 2,295     | 19,373    | 44,258    |
| # of Persons per HH | 2.7       | 2.7       | 2.7       |
| Average HH Income   | \$87,330  | \$87,359  | \$88,125  |
| Average House Value | \$359,309 | \$371,988 | \$399,776 |