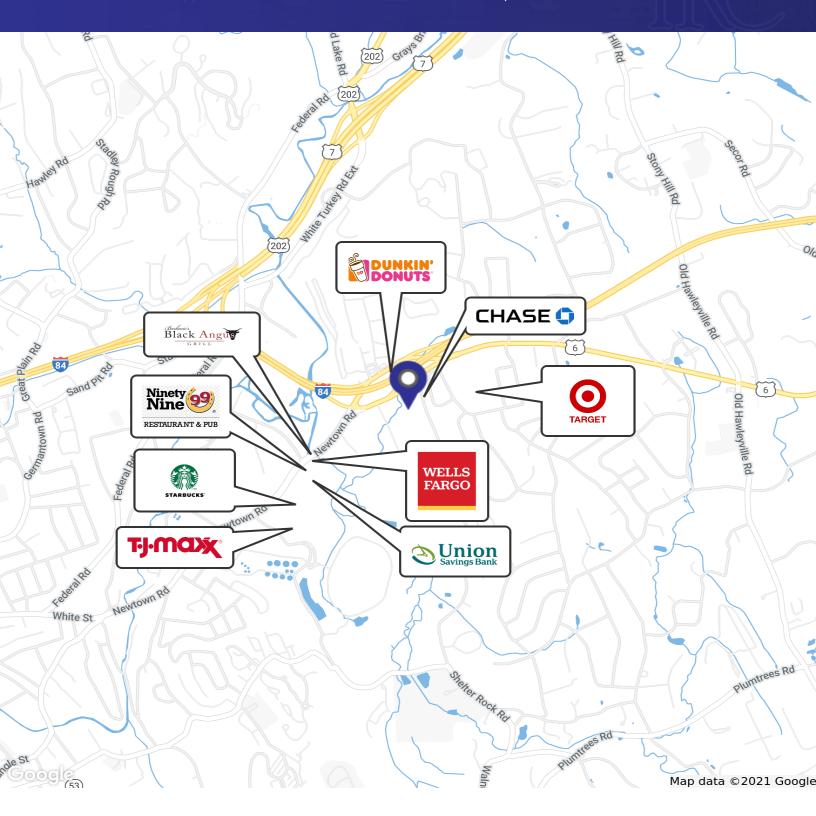

#### **PROPERTY DESCRIPTION**

3,700 Sq Ft main level end unit presently built out as medical space. Fantastic Route 6 Location just off exit 8 of I-84. Ideal for any medical or professional office use

#### **PROPERTY HIGHLIGHTS**

- Reception area
- nurse station
- 5 exam rooms w/ sinks
- Kitchenette
- Exercise Room
- Handicap Access
- · CG20 Zone
- 2 Baths
- Central A/C
- Gas Heat
- City Water Sewer and Gas