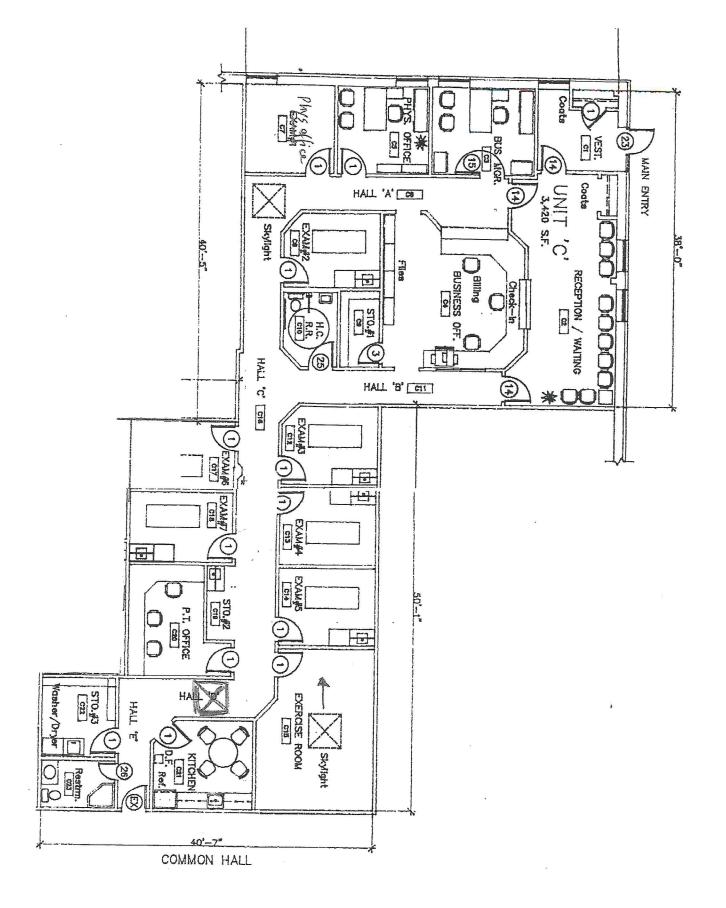

#### **PROPERTY DESCRIPTION**

3,700 Sq Ft main level end unit presently built out as medical space. Fantastic Route 6 Location just off exit 8 of I-84. Ideal for any medical or professional office use

#### **PROPERTY HIGHLIGHTS**

- Reception area
- nurse station
- 5 exam rooms w/ sinks
- Kitchenette
- Exercise Room
- Handicap Access
- · CG20 Zone
- 2 Baths
- Central A/C
- Gas Heat
- City Water Sewer and Gas