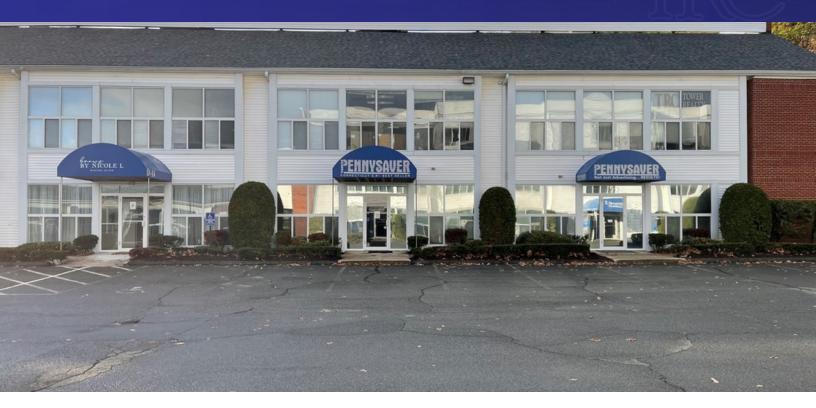

### **PROPERTY DESCRIPTION**

Ideal ground level units at the Brookfield Commons! Fantastic location just north of Costco with easy access to I-84. Unit sizes from 1,060 to 4,905 SF available. Potential uses include: Office, Medical/Dental, Rehab/PT, Spa/Beauty, showroom, retail, or laboratory space. Owner financing possible.

#### **PROPERTY HIGHLIGHTS**

- 106 FT TOTAL FRONTAGE
- ELECTRIC HEAT PUMP
- CENTRAL A/C
- CITY SEWER, WELL WATER
- C-1 ZONE (OFFICE, MEDICAL, RETAIL)
- EACH UNIT HAS PRIVATE BATH
- EACH UNIT HANDICAP ACCESSIBLE