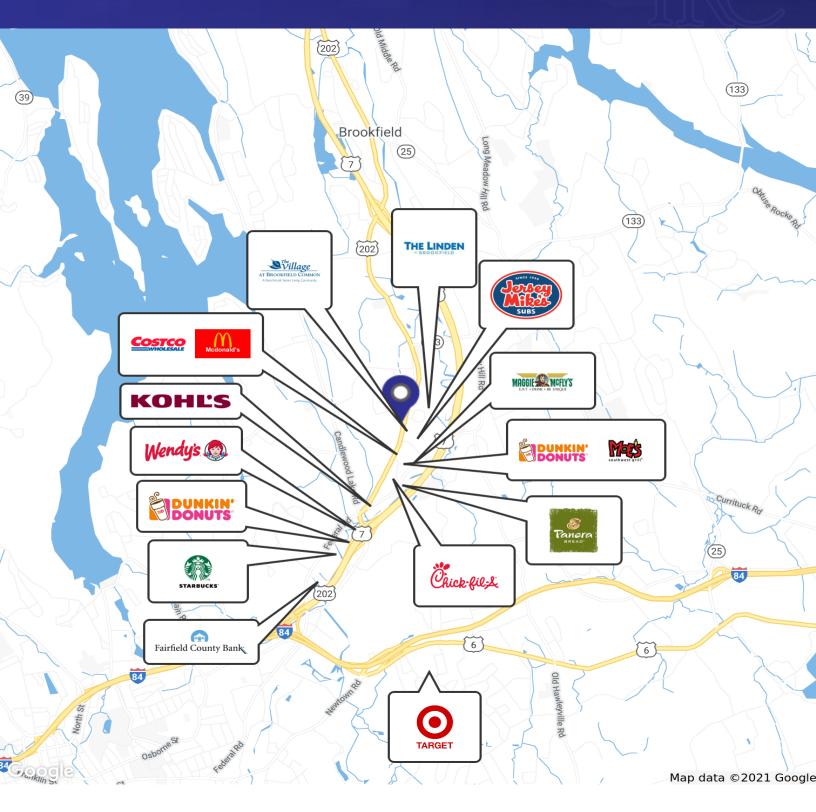

### **PROPERTY DESCRIPTION**

Ideal ground level units at the Brookfield Commons! Fantastic location just north of Costco with easy access to I-84. Unit sizes from 1,060 to 4,905 SF available. Potential uses include: Office, Medical/Dental, Rehab/PT, Spa/Beauty, showroom, retail, or laboratory space. Owner financing possible.