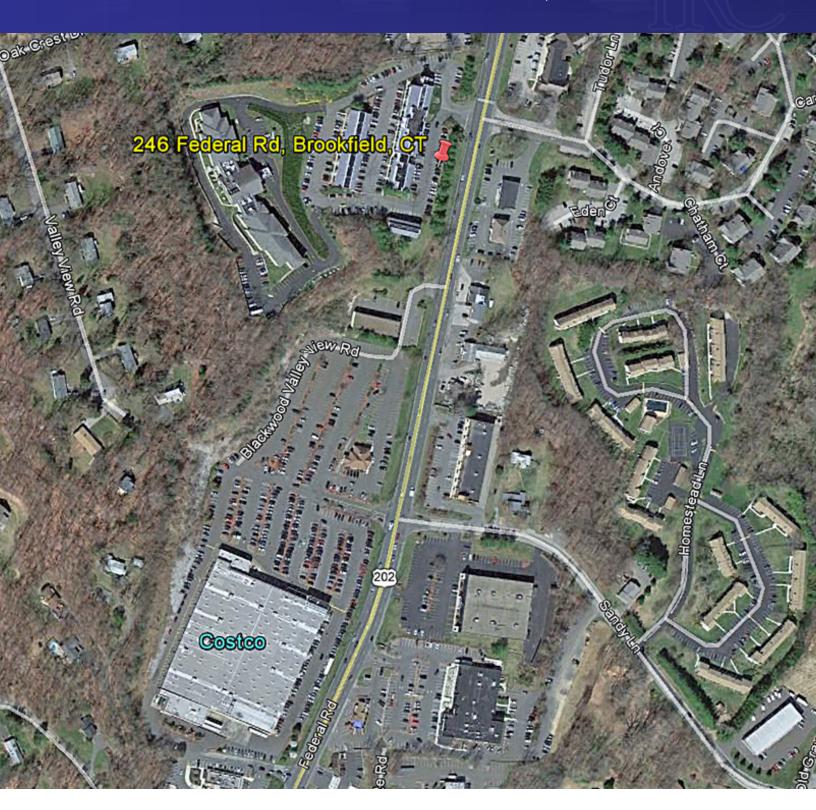

### **PROPERTY DESCRIPTION**

Ideal ground level units at the Brookfield Commons! Fantastic location just north of Costco with easy access to I-84. Unit sizes from 1,060 to 4,905 SF available. Potential uses include: Office, Medical/Dental, Rehab/PT, Spa/Beauty, showroom, retail, or laboratory space. Owner financing possible.

#### **PROPERTY HIGHLIGHTS**

- 106 FT TOTAL FRONTAGE
- ELECTRIC HEAT PUMP
- CENTRAL A/C
- CITY SEWER, WELL WATER
- C-1 ZONE (OFFICE, MEDICAL, RETAIL)
- EACH UNIT HAS PRIVATE BATH
- EACH UNIT HANDICAP ACCESSIBLE