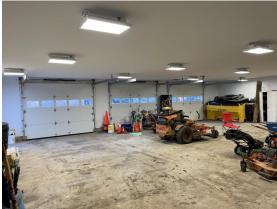

## 199 Picket District, New Milford, CT

**Lease Prices: Unit 2 - \$1,500 + Utilities** 

Industrial space in Southern New Milford with easy access to route 7 and I84. Unit has 3 drive in doors and private bath. Ideal for storage or light industrial uses with outside storage possible. Building has new roof and new drive in doors.

Size: 1,650 Sq Ft

\*Outside Storage Avail.

Zone: RI (Industrial)
Electrical: 100 Amp Power

Heating: Propane

Plumbing: Private Bath

Utilities: City Water & Septic

Ceiling Height: 9 Ft.

Loading: Three 8 Ft Drive-In-