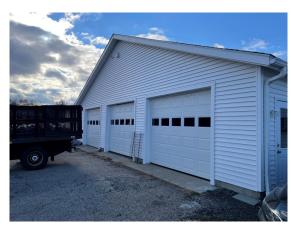

## 199 Picket District, New Milford, CT

**Lease Prices: Unit 2 - \$1,500 + Utilities** 

Industrial space in Southern New Milford with easy access to route 7 and I84. Unit has 3 drive in doors and private bath. Ideal for storage or light industrial uses with outside storage possible. Building has new roof and new drive in doors.

Size: 1,650 Sq Ft

\*Outside Storage Avail.

Zone: RI (Industrial)
Electrical: 100 Amp Power

Heating: Propane

Plumbing: Private Bath

Utilities: City Water & Septic

Ceiling Height: 9 Ft.

Loading: Three 8 Ft Drive-In-