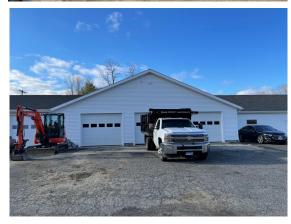

## 199 Picket District, New Milford, CT

**Lease Prices: Unit 2 - \$1,500 + Utilities** 

Industrial space in Southern New Milford with easy access to route 7 and I84. Unit has 3 drive in doors and private bath. Ideal for storage or light industrial uses with outside storage possible. Building has new roof and new drive in doors.

Size: 1,650 Sq Ft

\*Outside Storage Avail.

Zone: RI (Industrial)
Electrical: 100 Amp Power

Heating: Propane

Plumbing: Private Bath

Utilities: City Water & Septic

Ceiling Height: 9 Ft.

Loading: Three 8 Ft Drive-In-