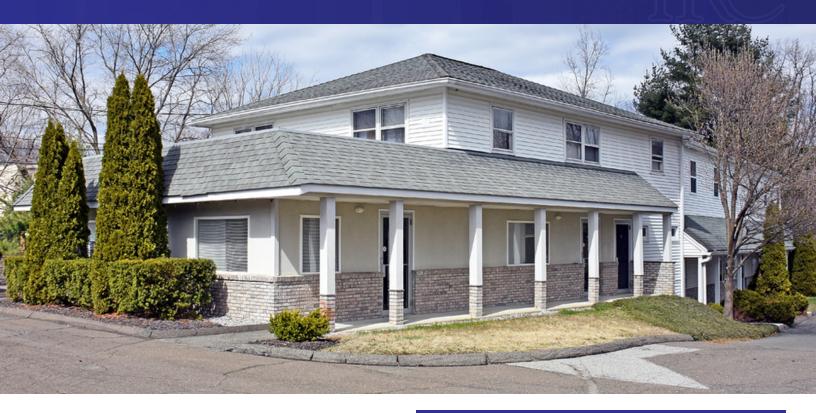

#### **PROPERTY DESCRIPTION**

First floor units Ideal for any fitness, professional office, medical or retail use. Building has plenty of parking and signage on route 7. Units can me combined!

### **PROPERTY HIGHLIGHTS**

- Open Floor Plan
- Year Built 1965
- IRC 80/40 Zone
- Gas Heat
- Central A/C
- One Bath Per Unit
- Well, Sewer, and Gas

| OFFERING SUMMARY  |                         |
|-------------------|-------------------------|
| Sizes - Unit B:   | +/- 1,216 Sq. Ft.       |
| Unit C:           | +/- 1,444 SF (End Unit) |
| Unit B/C:         | +/- 2,744 Sq. Ft        |
| Pricing - Unit B: | \$1,300 + Utilities     |
| Unit C:           | \$1,550 + Utilities     |
| Combined:         | \$2,800 + Utilities     |