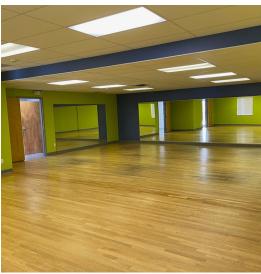

#### **PROPERTY DESCRIPTION**

First floor units Ideal for any fitness, professional office, medical or retail use. Building has plenty of parking and signage on route 7. Units can me combined!

### **PROPERTY HIGHLIGHTS**

- Open Floor Plan
- Year Built 1965
- IRC 80/40 Zone
- Gas Heat
- Central A/C
- One Bath Per Unit
- Well, Sewer, and Gas

| OFFERING SUMMARY  |                         |
|-------------------|-------------------------|
| Sizes - Unit B:   | +/- 1,216 Sq. Ft.       |
| Unit C:           | +/- 1,444 SF (End Unit) |
| Unit B/C:         | +/- 2,744 Sq. Ft        |
| Pricing - Unit B: | \$1,300 + Utilities     |
| Unit C:           | \$1,550 + Utilities     |
| Combined:         | \$2,800 + Utilities     |