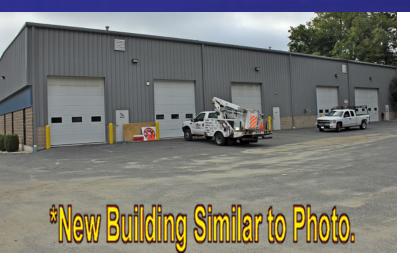

# \*New Building Similar to Photo

#### **PROPERTY HIGHLIGHTS**

- Brand new industrial units with any size to fit your needs! Each unit features high ceilings, 14ft. overhead door, office with private bath, shop, outside truck parking and much more!
- 514 Sq Ft Office with Private bath and 1,971 Sq Ft Warehouse with 24' ceilings, bath and 14' overhead door
- Truck parking. Outside Storage Available
- Year Built 2021
- CG-20 Zone
- 24 Ft High Ceilings
- A/C In Office
- City Water and Sewer