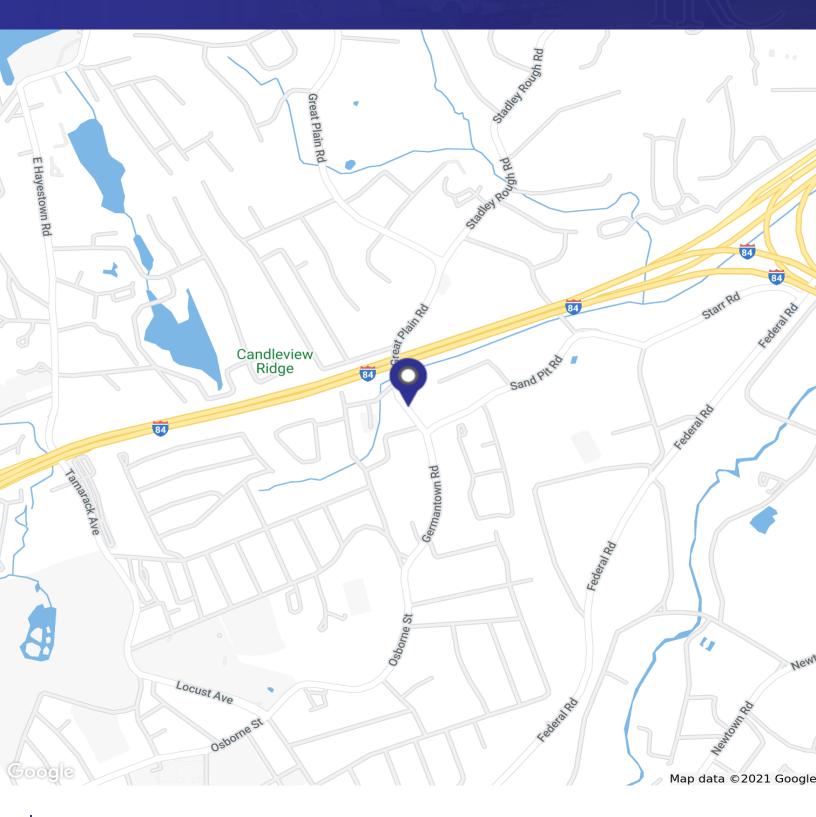

| \$2,950 Gross + Utilities |

#### **PROPERTY HIGHLIGHTS**

- Brand new industrial units with any size to fit your needs! Each unit features high ceilings, 14ft. overhead door, office with private bath, shop, outside truck parking and much more!
- 514 Sq Ft Office with Private bath and 1,971 Sq Ft Warehouse with 24' ceilings, bath and 14' overhead door
- Truck parking. Outside Storage Available
- Year Built 2021
- CG-20 Zone
- 24 Ft High Ceilings
- A/C In Office
- City Water and Sewer

Tower Realty Corporation • P.O. Box 5242 • Brookfield, CT 06804 • 203.775.5000 • towercorp.com

### ADDITIONAL PHOTOS

# FOR LEASE // 3-7 GREAT PLAIN ROAD, DANBURY CT









#### MICHAEL DIMYAN

Broker 203.948.2891 mdimyan@towercorp.com



LOCATION MAP

# FOR LEASE // 3-7 GREAT PLAIN ROAD, DANBURY CT



#### MICHAEL DIMYAN

Broker 203.948.2891 mdimyan@towercorp.com



## FOR LEASE // 3-7 GREAT PLAIN ROAD, DANBURY CT



| POPULATION           | 1 MILE | 3 MILES | 5 MILES |
|----------------------|--------|---------|---------|
| Total Population     | 11,381 | 78,452  | 128,765 |
| Average age          | 34.5   | 36.1    | 37.6    |
| Average age (Male)   | 33.7   | 35.5    | 36.7    |
| Average age (Female) | 35.1   | 36.7    | 38.5    |

| HOUSEHOLDS & INCOME | 1 MILE    | 3 MILES   | 5 MILES   |
|---------------------|-----------|-----------|-----------|
| Total households    | 4,231     | 29,083    | 47,807    |
| # of persons per HH | 2.7       | 2.7       | 2.7       |
| Average HH income   | \$72,041  | \$74,643  | \$85,772  |
| Average house value | \$319,018 | \$346,841 | \$386,6