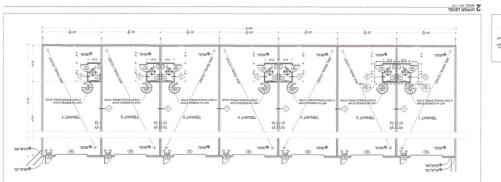

#### **PROPERTY HIGHLIGHTS**

- Brand new industrial units with any size to fit your needs! Each unit features high ceilings, 14ft. overhead door, office with private bath, shop, outside truck parking and much more!
- 514 Sq Ft Office with Private bath and 1,971 Sq Ft Warehouse with 24' ceilings, bath and 14' overhead door
- Truck parking. Outside Storage Available
- Year Built 2021
- CG-20 Zone
- 24 Ft High Ceilings
- A/C In Office
- City Water and Sewer