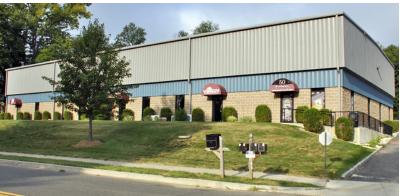

### COMPLETE HIGHLIGHTS

## FOR LEASE // 3-7 GREAT PLAIN ROAD, DANBURY CT





# \*New Building Similar to Photo



### MICHAEL DIMYAN

Broker 203.948.2891 mdimyan@towercorp.com

| LOCATION INFORMATION |                      |
|----------------------|----------------------|
| Street Address       | 3-7 Great Plain Road |
| City, State, Zip     | Danbury, CT 06811    |
| County               | Fairfield            |
|                      |                      |

| BUILDING INFORMATION       |                           |
|----------------------------|---------------------------|
| Building Size:             | 17,400 SF                 |
| Sizes Available:           | 2,485 - 17,400 SF         |
| Lease Price Whole Building | \$10 NNN                  |
| Lease Price Indv. Units    | \$2,950 Gross + Utilities |

#### **PROPERTY HIGHLIGHTS**

- Brand new industrial u