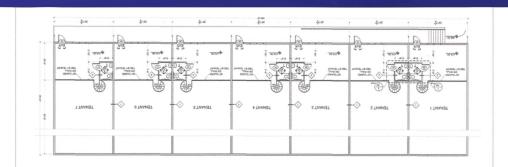

Available:           | 2,485 - 17,400 SF         |
| Lease Price Whole Building | \$10 NNN                  |
| Lease Price Indv. Units    | \$2,950 Gross + Utilities |

#### **PROPERTY HIGHLIGHTS**

- Brand new industrial units with any size to fit your needs! Each unit features high ceilings, 14ft. overhead door, office with private bath, shop, outside truck parking and much more!
- 514 Sq Ft Office with Private bath and 1,971 Sq Ft Warehouse with 24' ceilings, bath and 14' overhead door
- Truck parking. Outside Storage Available
- Year Built 2021
- CG-20 Zone
- 24 Ft High Ceilings
- A/C In Office
- City Water and Sewer

Tower Realty Corporation • P.O. Box 5242 • Brookfield, CT 06804 • 203.775.5000 • towercorp.com

### ADDITIONAL PHOTOS

# FOR LEASE // 3-7 GREAT PLAIN ROAD, DANBURY CT









#### MICHAEL DIMYAN

Broker 203.948.2891 mdimyan@towercorp.com



LOCATION MAP

# FOR LEASE // 3-7 GREAT PLAIN ROAD, DANBURY CT



#### MICHAEL DIMYAN

Broker 203.948.2891 mdimyan@towercorp.com



## FOR LEASE // 3-7 GREAT PLAIN ROAD, DANBURY CT



| POPULATION           | 1 MILE | 3 MILES | 5 MILES |
|----------------------|--------|---------|---------|
| Total Population     | 11,381 | 78,452  | 128,765 |
| Average age          | 34.5   | 36.1    | 37.6    |
| Average age (Male)   | 33.7   | 35.5    | 36.7    |
| Average age (Female) | 35.1   | 36.7    | 38.5    |

| HOUSEHOLDS & INCOME | 1 MILE    | 3 MILES   | 5 MILES   |
|---------------------|-----------|-----------|-----------|
| Total households    | 4,231     | 29,083    | 47,807    |
| # of persons per HH | 2.7       | 2.