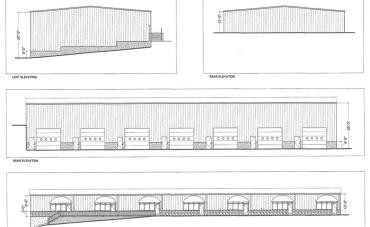

### COMPLETE HIGHLIGHTS

## FOR LEASE // 3-7 GREAT PLAIN ROAD, DANBURY CT





# \*New Building Similar to Photo



### MICHAEL DIMYAN

Broker 203.948.2891 mdimyan@towercorp.com

| LOCATION INFORMATION |                      |
|----------------------|----------------------|
| Street Address       | 3-7 Great Plain Road |
| City, State, Zip     | Danbury, CT 06811    |
| County               | Fairfield            |
|                      |                      |

| BUILDING INFORMATION       |                           |
|----------------------------|---------------------------|
| Building Size:             | 17,400 SF                 |
| Sizes Available:           | 2,485 - 17,400 SF         |
| Lease Price Whole Building | \$10 NNN                  |
| Lease Price Indv. Units    | \$2,950 Gross + Utilities |

#### **PROPERTY HIGHLIGHTS**

- Brand new industrial units with any size to fit your needs!