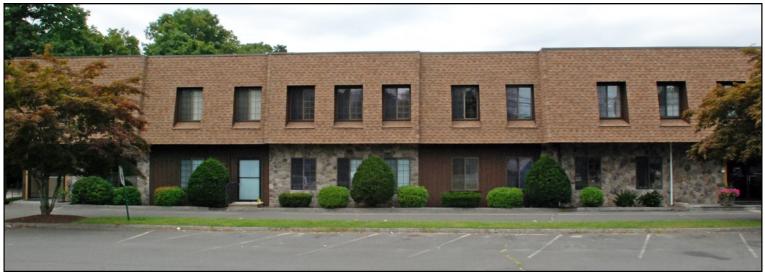

## PROFESSIONAL OFFICE SPACE BROOKFIELD OFFICE PARK

304 Federal Road, (Route7) Unit 116 Brookfield, CT

Sale Price: \$49,999 REDUCED!

Convenient first floor corner office suite. Unit has three private offices and kitchenette. Space is freshly painted, has new carpets and recessed lighting. Unit is separately metered for electric and HVAC. Building has great parking in front and in rear of property. Easy access to I-84.

## 304 FEDERAL ROAD BROOKFIELD, CT

Mick Consalvo 203.241-5188 mconsalvo@towercorp.com

**Joe Dimyan** 203.313-3920 jdimyan@towercorp.com