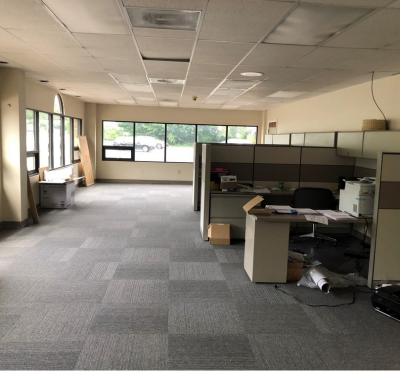

#### **PROPERTY HIGHLIGHTS**

- Location! Location! Location! This space has it all. Prime visibility on bustling Federal Road (Route 7). Clean open high bay warehouse space, showroom, private offices and excellent parking. Ideal for any warehouse distribution or showroom use.
- Two Loading Docks (one with ramp)
- City Sewer, Well (City water available)
- 20 Ft High Ceilings
- Prime Exposure on Federal Road (Route 7)
- 200 Amp 3 Phase
- · Central Air in showroom/ office
- · Gas Heat in Warehouse
- Great signage on Federal Road (Route 7)