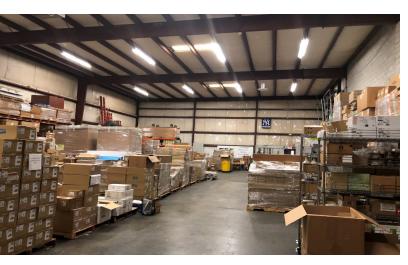

| BUILDING INFORMATION |                 |  |  |
|----------------------|-----------------|--|--|
| Tenancy              | Multiple        |  |  |
| Available Size       | 9,831 Sq Ft     |  |  |
| Lease Price          | \$8.25 NNN      |  |  |
| Warehouse Size       | +/- 5,831 Sq Ft |  |  |
| Showroom/ Office     | +/- 4,000 Sq Ft |  |  |

#### **PROPERTY HIGHLIGHTS**

- Location! Location! Location! This space has it all. Prime visibility on bustling Federal Road (Route 7). Clean open high bay warehouse space, showroom, private offices and excellent parking. Ideal for any warehouse distribution or showroom use.
- Two Loading Docks (one with ramp)
- City Sewer, Well (City water available)
- 20 Ft High Ceilings
- Prime Exposure on Federal Road (Route 7)
- 200 Amp 3 Phase
- · Central Air in showroom/ office
- · Gas Heat in Warehouse
- Great signage on Federal Road (Route 7)