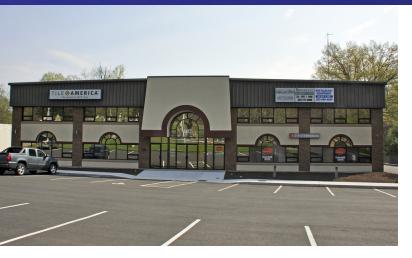

|--|--|

| LOCATION INFORMATION |                      |  |  |
|----------------------|----------------------|--|--|
| Street Address       | 487 Federal Road     |  |  |
| City, State, Zip     | Brookfield, CT 06804 |  |  |
| County               | Fairfield            |  |  |
| Signal Intersection  | No                   |  |  |

| BUILDING INFORMATION |                 |  |  |
|----------------------|-----------------|--|--|
| Tenancy              | Multiple        |  |  |
| Available Size       | 9,831 Sq Ft     |  |  |
| Lease Price          | \$8.25 NNN      |  |  |
| Warehouse Size       | +/- 5,831 Sq Ft |  |  |
| Showroom/ Office     | +/- 4,000 Sq Ft |  |  |

#### **PROPERTY HIGHLIGHTS**

- Location! Location! Location! This space has it all. Prime visibility on bustling Federal Road (Route 7). Clean open high bay warehouse space, showroom, private offices and excellent parking. Ideal for any warehouse distribution or showroom use.
- Two Loading Docks (one with ramp)
- City Sewer, Well (City water available)
- 20 Ft High Ceilings
- Prime Exposure on Federal Road (Route 7)
- 200 Amp 3 Phase
- · Central Air in showroom/ office
- · Gas Heat in Warehouse
- Great signage on Federal Road (Route 7)