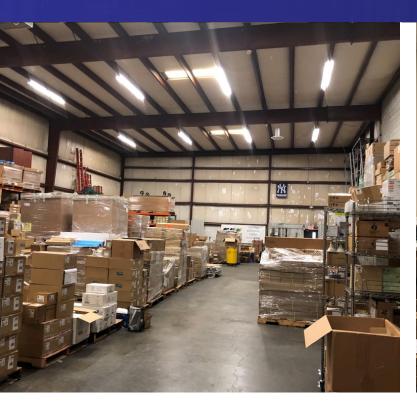

| BUILDING INFORMATION |                 |  |  |
|----------------------|-----------------|--|--|
| Tenancy              | Multiple        |  |  |
| Available Size       | 9,831 Sq Ft     |  |  |
| Lease Price          | \$8.25 NNN      |  |  |
| Warehouse Size       | +/- 5,831 Sq Ft |  |  |
| Showroom/ Office     | +/- 4,000 Sq Ft |  |  |

#### **PROPERTY HIGHLIGHTS**

- Location! Location! Location! This space has it all. Prime visibility on bustling Federal Road (Route 7). Clean open high bay warehouse space, showroom, private offices and excellent parking. Ideal for any warehouse distribution or showroom use.
- Two Loading Docks (one with ramp)
- City Sewer, Well (City water available)
- 20 Ft High Ceilings
- Prime Exposure on Federal Road (Route 7)
- 200 Amp 3 Phase
- · Central Air in showroom/ office
- · Gas Heat in Warehouse
- Great signage on Federal Road (Route 7)