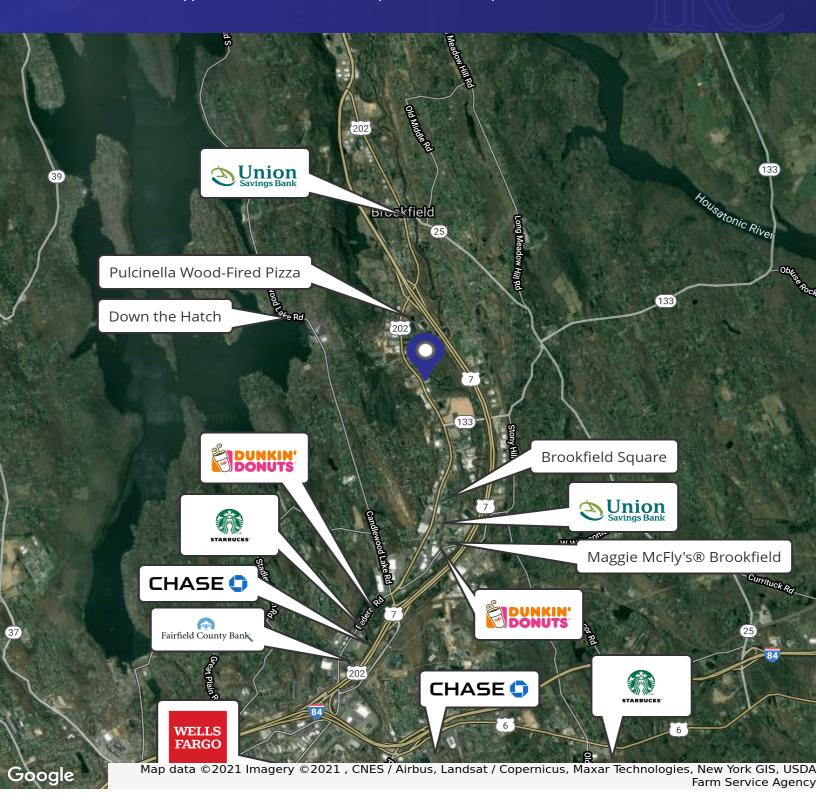

|--|--|

| LOCATION INFORMATION |                      |  |  |
|----------------------|----------------------|--|--|
| Street Address       | 487 Federal Road     |  |  |
| City, State, Zip     | Brookfield, CT 06804 |  |  |
| County               | Fairfield            |  |  |
| Signal Intersection  | No                   |  |  |