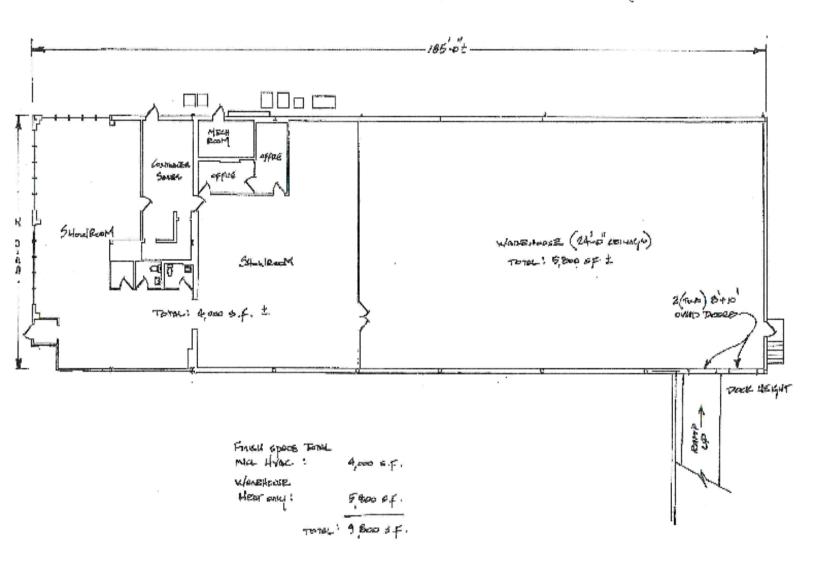

| BUILDING INFORMATION |                 |  |  |
|----------------------|-----------------|--|--|
| Tenancy              | Multiple        |  |  |
| Available Size       | 9,831 Sq Ft     |  |  |
| Lease Price          | \$8.25 NNN      |  |  |
| Warehouse Size       | +/- 5,831 Sq Ft |  |  |
| Showroom/ Office     | +/- 4,000 Sq Ft |  |  |

#### **PROPERTY HIGHLIGHTS**

- Location! Location! Location! This space has it all. Prime visibility on bustling Federal Road (Route 7). Clean open high bay warehouse space, showroom, private offices and excellent parking. Ideal for any warehouse distribution or showroom use.
- Two Loading Docks (one with ramp)
- City Sewer, Well (City water available)
- 20 Ft High Ceilings
- Prime Exposure on Federal Road (Route 7)
- 200 Amp 3 Phase
- · Central Air in showroom/ office
- · Gas Heat in Warehouse
- Great signage on Federal Road (Route 7)