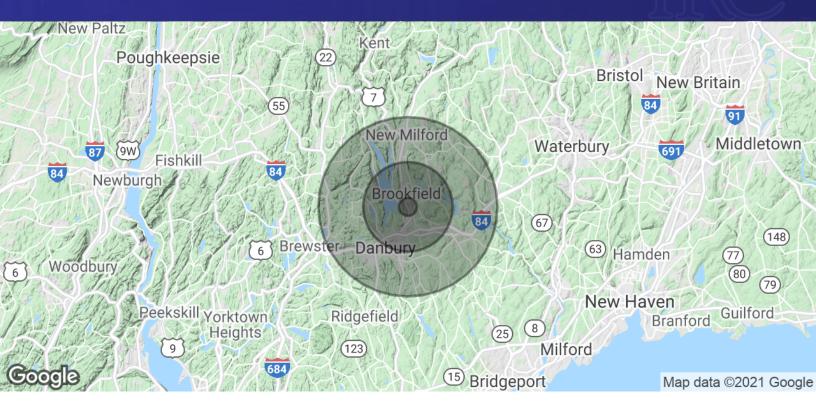

**MICHAEL DIMYAN** 

| POPULATION           | 1 MILE | 5 MILES | 10 MILES |
|----------------------|--------|---------|----------|
| Total Population     | 2,729  | 78,858  | 229,118  |
| Average age          | 41.2   | 39.9    | 39.7     |
| Average age (Male)   | 38.0   | 38.9    | 38.8     |
| Average age (Female) | 43.6   | 40.8    | 40.4     |

| HOUSEHOLDS & INCOME | 1 MILE    | 5 MILES   | 10 MILES  |
|---------------------|-----------|-----------|-----------|
| Total households    | 1,036     | 28,713    | 83,493    |
| # of persons per HH | 2.6       | 2.7       | 2.7       |
| Average HH income   | \$132,026 | \$102,430 | \$101,404 |
| Average house value | \$452,446 | \$422,774 | \$435,764 |