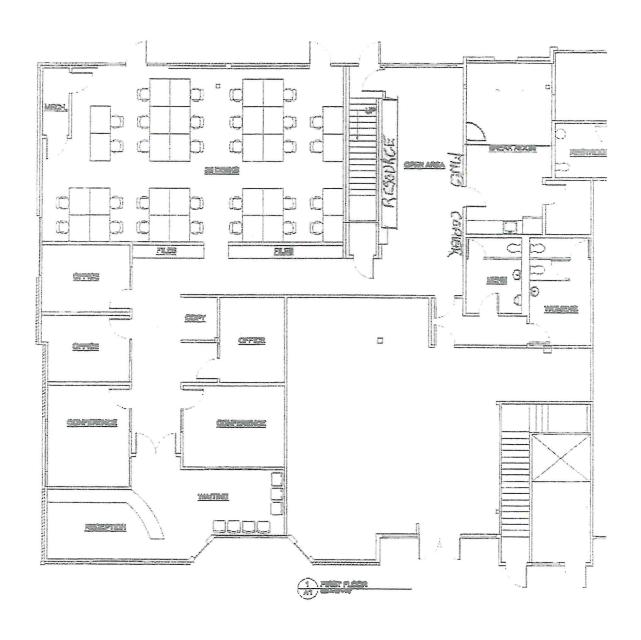

| <b>BUILDING INFORMATION</b> |                       |
|-----------------------------|-----------------------|
| Available Size              | +/- 4,111 or 5,395 SF |
| Price                       | \$12 NNN              |
|                             | +/- \$5.75            |