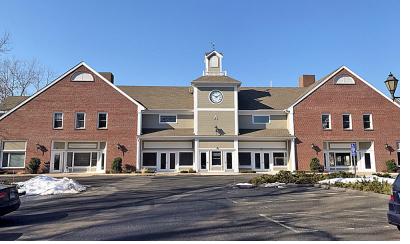

| LOCATION INFORMATION |                            |
|----------------------|----------------------------|
| Street Address       | 67 Federal Road            |
| City, State, Zip     | Brookfield, CT 06804       |
| County               | Fairfield                  |
| Traffic Count        | +/- 31,744 Vehicles (2019) |

| <b>BUILDING INFORMATION</b> |                       |
|-----------------------------|-----------------------|
| Available Size              | +/- 4,111 or 5,395 SF |
| Price                       | \$12 NNN              |
|                             | +/- \$5.75            |

#### **PROPERTY HIGHLIGHTS**

- Ideal retail, medical or office location with amazing exposure in the heart of Federal Road. Be neighbors with BJ's, Kohls, Raymour and Flanigan, Bed Bath and Beyond, CVS, Michaels, Costco, Starbucks, and other major retailers. Easy Access to Super 7 and I-84 Exit 7 on/off ramps.
- Built 1989
- 150 Parking
- Central A/C
- Propane Heat
- · City Water and Sewer