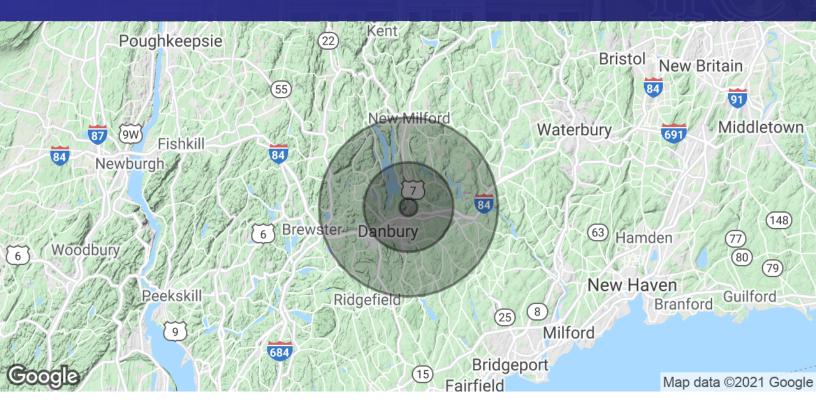

### **MICHAEL DIMYAN**

| POPULATION           | 1 MILE | 5 MILES | 10 MILES |
|----------------------|--------|---------|----------|
| Total Population     | 3,809  | 115,612 | 231,285  |
| Average age          | 42.4   | 38.2    | 39.8     |
| Average age (Male)   | 39.9   | 37.4    | 38.9     |
| Average age (Female) | 44.7   | 39.0    | 40.5     |

| HOUSEHOLDS & INCOME | 1 MILE    | 5 MILES   | 10 MILES  |
|---------------------|-----------|-----------|-----------|
| Total households    | 1,536     | 42,630    | 83,994    |
| # of persons per HH | 2.5       | 2.7       | 2.8       |
| Average HH income   | \$110,235 | \$90,179  | \$105,564 |
| Average house value | \$386,940 | \$410,278 | \$450,076 |