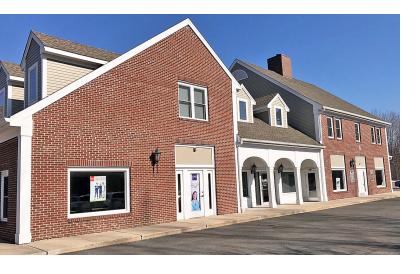

| <b>BUILDING INFORMATION</b> |                       |
|-----------------------------|-----------------------|
| Available Size              | +/- 4,111 or 5,395 SF |
| Price                       | \$12 NNN              |
|                             | +/- \$5.75            |

#### **PROPERTY HIGHLIGHTS**

- Ideal retail, medical or office location with amazing exposure in the heart of Federal Road. Be neighbors with BJ's, Kohls, Raymour and Flanigan, Bed Bath and Beyond, CVS, Michaels, Costco, Starbucks, and other major retailers. Easy Access to Super 7 and I-84 Exit 7 on/off ramps.
- Built 1989
- 150 Parking
- Central A/C
- Propane Heat
- · City Water and Sewer