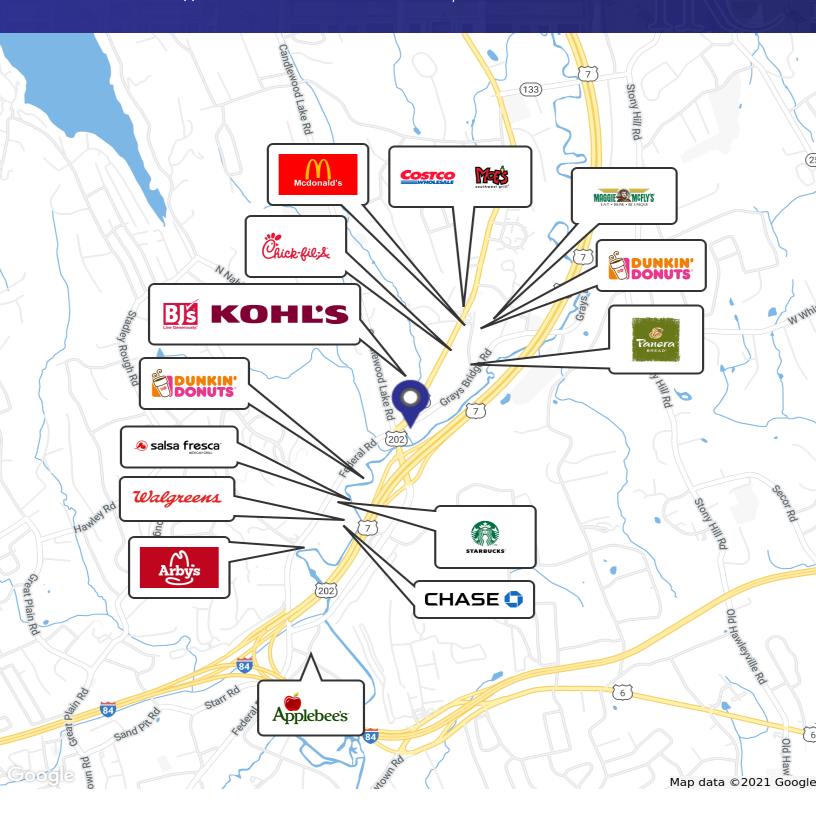

#### **PROPERTY HIGHLIGHTS**

- Ideal retail, medical or office location with amazing exposure in the heart of Federal Road. Be neighbors with BJ's, Kohls, Raymour and Flanigan, Bed Bath and Beyond, CVS, Michaels, Costco, Starbucks, and other major retailers. Easy Access to Super 7 and I-84 Exit 7 on/off ramps.
- Built 1989
- 150 Parking
- Central A/C
- Propane Heat
- · City Water and Sewer