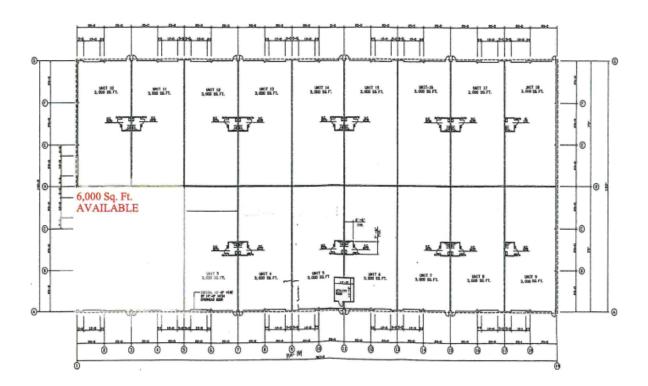

## 458 DANBURY ROAD, UNITS B1 & B NEW MILFORD, CT

Unit Size: B1/B2 - 6,000 Sq. Ft.

Zone: IC

**Construction:** Split Block and Metal with

**Glass Front** 

**Utilities:** United Water, Yankee Gas

and Septic

Electrical: 200 AMP, 3 phase

Year Built: 2006 Sprinkler: Yes

Baths: 2 handicap baths

Ceiling Height: 24 ft.

Loading: 1—14' Drive-In Door

2- Loading Docks

Lease Price: \$5,500 + utilities per unit

Immaculate 6,000 Sq. Ft. with great Southern New Milford location. Unit have 14' drive in door, 2 loading docks, and 24' ceilings. Ideal space for warehouse, distribution, assembly or manufacturing.