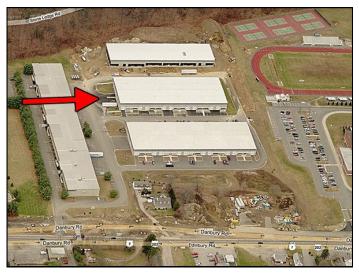

## 458 DANBURY ROAD, UNITS B1 & B NEW MILFORD, CT

Unit Size: B1/B2 - 6,000 Sq. Ft.

Zone: IC

**Construction:** Split Block and Metal with

**Glass Front** 

**Utilities:** United Water, Yankee Gas

and Septic

Electrical: 200 AMP, 3 phase

Year Built: 2006 Sprinkler: Yes

Baths: 2 handicap baths

Ceiling Height: 24 ft.

Loading: 1—14' Drive-In Door

2- Loading Docks

Lease Price: \$5,500 + utilities per unit

Immaculate 6,000 Sq. Ft. with great Southern New Milford location. Unit have 14' drive in door, 2 loading docks, and 24' ceilings. Ideal space for warehouse, distribution, assembly or manufacturing.