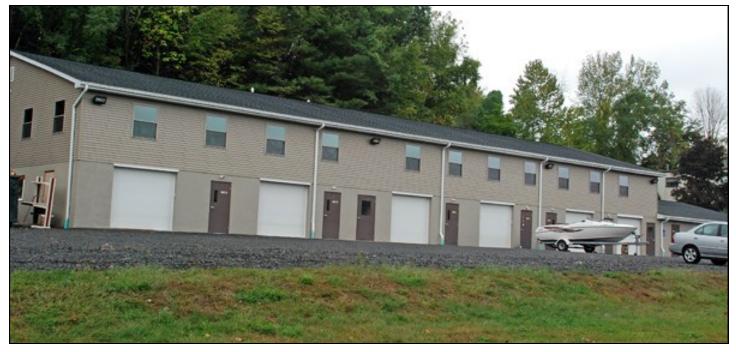

## INDUSTRIAL/STORAGE SPACE

34 Del Mar Drive, Unit B & Unit E Brookfield, CT

Lease Price: Unit B:1,100 + Utilities Lease Price: Unit E \$1,050 + Utilities

Ideal space for any industrial or storage use. Unit has gas heat, private bath, overhead door, 3 phase power and additional office space available on site. Great access to Route 7 and I-84.

Sizes:

Unit B +/- 1,085 Unit E +/- 927 Sq. Ft.

Zone: IRC 80/40 (Industrial)

Ceiling Height: +/- 9 Ft. Year Built: 1973

Plumbing: Private Bath
Electrical: 3 Phase Power

Loading: 8 Ft. Overhead Door

Heating: Gas Heat