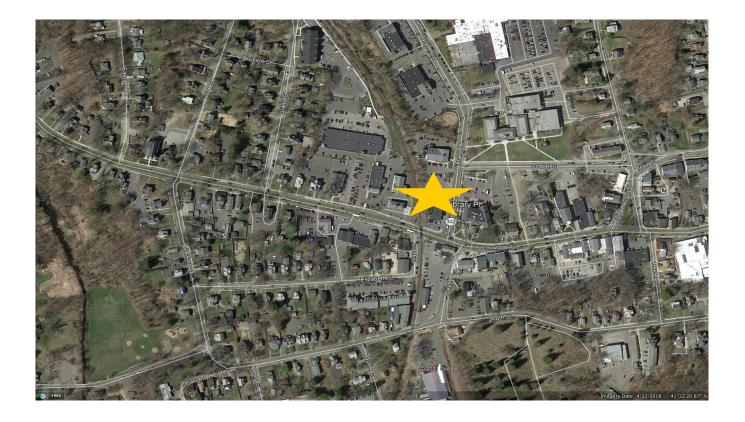

## Lease Price : \$1,250 NNN per month

Ideal location for your business in this high traffic Downtown Bethel location. Property is near Bethel Train Station, Town Hall, Post Office and Library. Site has great parking and signature.