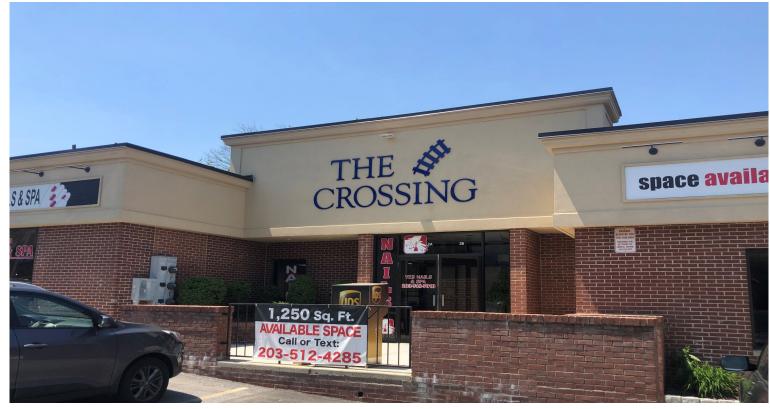

## ~ FOR LEASE~ RETAIL/OFFICE WITH LOADING DOCK DOWNTOWN, BETHEL

2 B LIBRARY PLACE, BETHEL, CT

2 B Library Place Bethel, CT

Lease Price: \$1,450 NNN per month

Ideal location for your business in this high traffic Downtown Bethel location. Property is near Bethel Train Station, Town Hall, Post Office and Library. Site has great parking and signage. Available Size: +/- 1,250 Sq. Ft.

Zone: C (Commercial)

Year Built: 1960

Heating: Natural Gas
Cooling: Central A/C

Utilities:: City Water, Sewer, & Gas

Plumbing: One Private Bath Loading: 1 Loading Dock

Mick Consalvo 203.241-5188 mconsalvo@towercorp.com