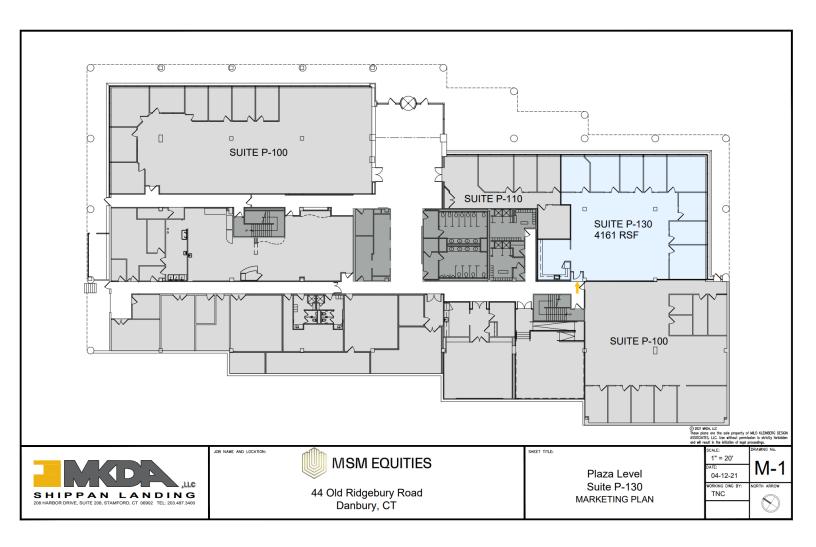

Sizes: Unit 135A +/- 2,546 Sq. Ft.

Unit 140B +/- 2,613 Sq. Ft.

Unit 140A +/- 3,356 Sq. Ft.

Unit 135B +/- 3,702Sq. Ft.

Unit P130 +/- 4,161 Sq. Ft.

Unit 140 - +/- 6,072 Sq. Ft.

Unit 135 - +/- 6,248 Sq. Ft.

Zone: RMF-4

#### ~PLAZA FLOOR PLAN ~

4 MOUNTAINVIEW TERRACE, SUITE 202 DANBURY, CT

Mick Consalvo 203.241-5188 mconsalvo@towercorp.com

Michael Dimyan 203.948-2891 mdimyan@towercorp.com

**Joe Dimyan** 203.313-3920 jdimyan@towercorp.com