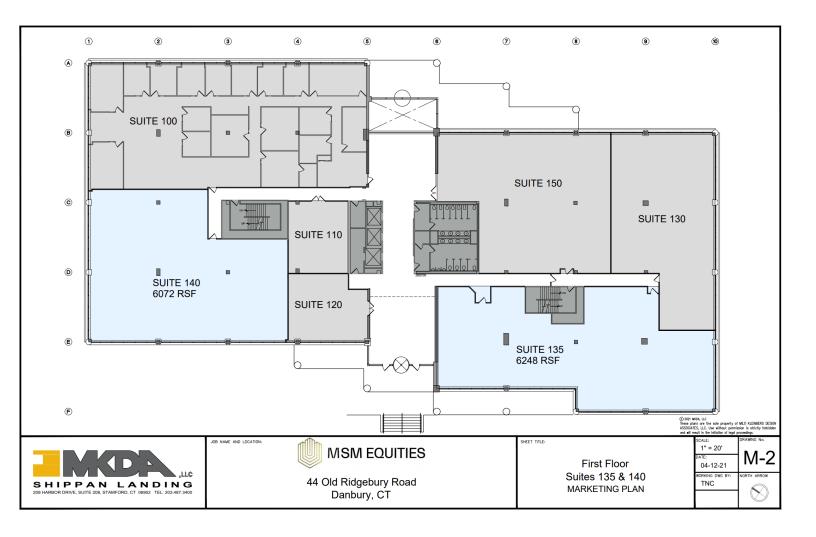

Sizes: Unit 135A +/- 2,546 Sq. Ft.

Unit 140B +/- 2,613 Sq. Ft.

Unit 140A +/- 3,356 Sq. Ft.

Unit 135B +/- 3,702Sq. Ft.

Unit P130 +/- 4,161 Sq. Ft.

Unit 140 - +/- 6,072 Sq. Ft.

Unit 135 - +/- 6,248 Sq. Ft.

Zone: RMF-4

### ~SUBDIVIDE POTENTIAL ~

4 MOUNTAINVIEW TERRACE, SUITE 202 DANBURY, CT

Mick Consalvo 203.241-5188 mconsalvo@towercorp.com

Michael Dimyan 203.948-2891 mdimyan@towercorp.com

**Joe Dimyan** 203.313-3920 jdimyan@towercorp.com