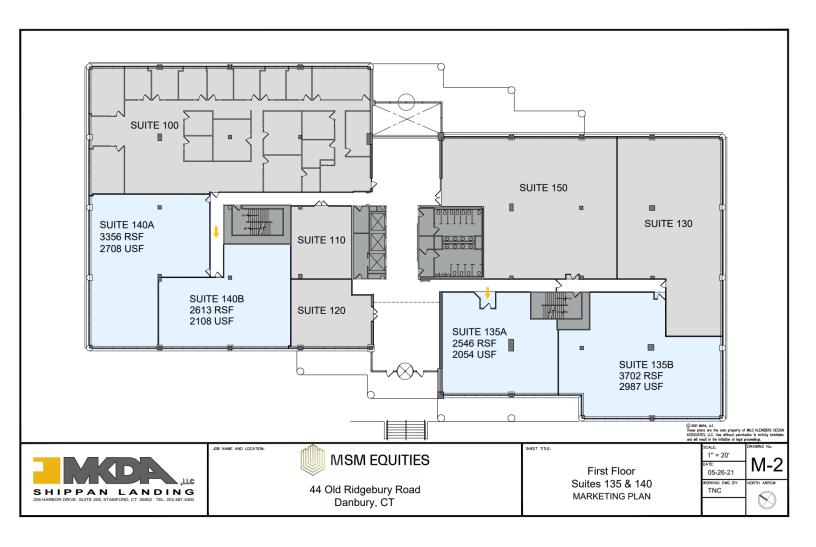

Sizes: Unit 135A +/- 2,546 Sq. Ft.

Unit 140B +/- 2,613 Sq. Ft.

Unit 140A +/- 3,356 Sq. Ft.

Unit 135B +/- 3,702Sq. Ft.

Unit P130 +/- 4,161 Sq. Ft.

Unit 140 - +/- 6,072 Sq. Ft.

Unit 135 - +/- 6,248 Sq. Ft.

Zone: RMF-4