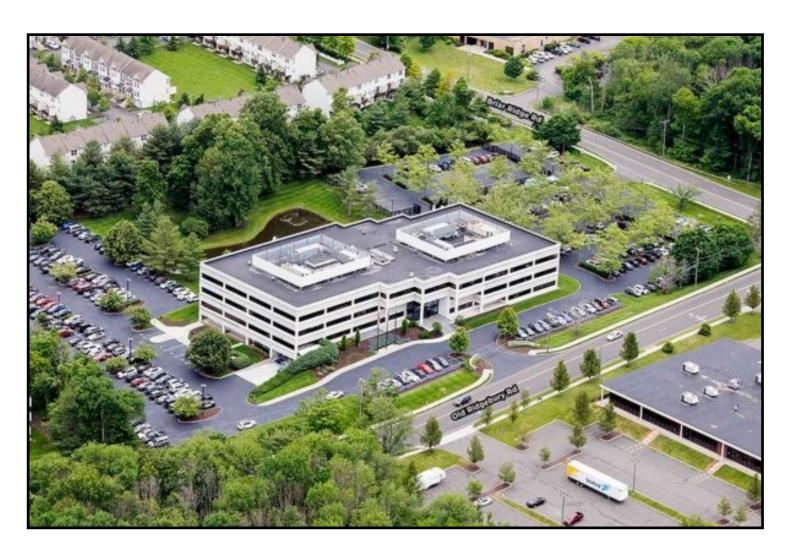

#### CLASS A OFFICE SPACE

# 44 Old Ridgebury Road, Danbury, CT

**Lease Price: \$22 Gross + Utilities** 

- Class A office located in the beautiful Ridgebury Corporate Center.
- Immaculate Grounds
- Renovated common area, lobby, and restrooms
- Conference Center
- Food/dining area
- Fitness Center
- On site Management
- Security Card Access