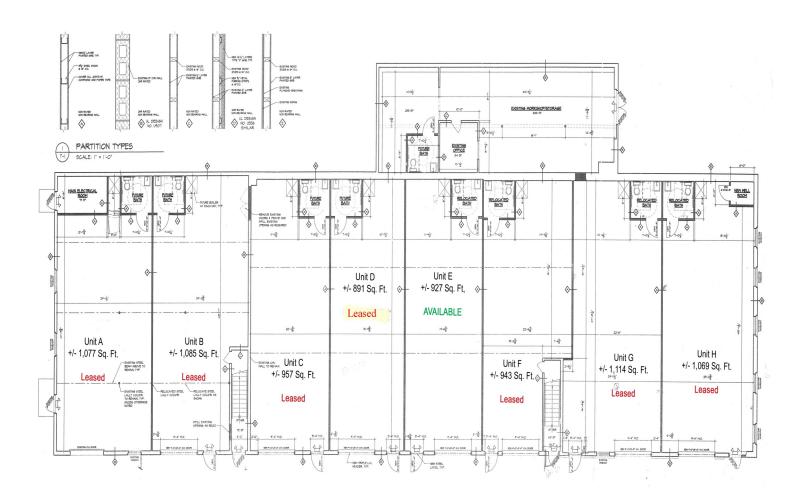

## **BUILDING LAYOUT**

34 DEL MAR DRIVE, UNIT E BROOKFIELD, CT

Mick Consalvo 203.241-5188 mconsalvo@towercorp.com

## 34 Del Mar Drive, Unit E Brookfield, CT

Lease Price: \$1,050 + Utilities

Ideal space for any industrial or storage use. Unit has gas heat, private bath, overhead door, 3 phase power and additional office space available on site. Great access to Route 7 and I-84.

| Size:           | +/- 927 Sq. Ft.        |
|-----------------|------------------------|
| Zone:           | IRC 80/40 (Industrial) |
| Ceiling Height: | +/- 9 Ft.              |
| Year Built:     | 1973                   |
| Plumbing:       | Private Bath           |
| Electrical:     | 3 Phase Power          |
| Loading:        | 8 Ft. Overhead Door    |
| Heating:        | Gas Heat               |
| Utilities:      | Well and Sewer         |