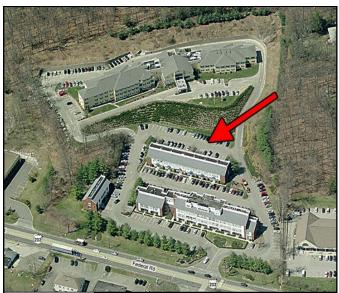

## 246 Federal Road, Unit D22, Brookfield, CT

Size: +/- 1,410 Sq. Ft.

**Layout:** Reception, five private

offices and bath

Zone: C-1 Year Built: 1986

**Heat:** Electric Heat Pump

Cooling: Central A/C Utilities: Well, Sewer

Common Charges: \$360.25 per month

 Taxes:
 \$3,105

 Sale Price:
 \$169,200

 Lease Price:
 \$9.00 NNN

Location! Location! Ground Level office space with lots of windows and plenty of parking. Excellent complex convenient to shopping, restaurants and easy access to I-84. Ideal for any professional office or medical use.