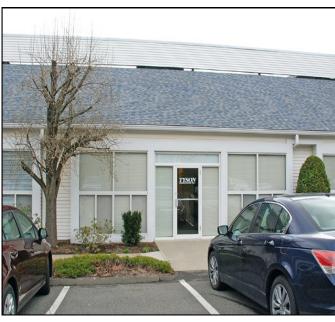

## 246 Federal Road, Unit D22, Brookfield, CT

Size: +/- 1,410 Sq. Ft.

**Layout:** Reception, five private

offices and bath

Zone: C-1 Year Built: 1986

**Heat:** Electric Heat Pump

Cooling: Central A/C Utilities: Well, Sewer

Common Charges: \$360.25 per month

 Taxes:
 \$3,105

 Sale Price:
 \$169,200

 Lease Price:
 \$9.00 NNN

Location! Location! Ground Level office space with lots of windows and plenty of parking. Excellent complex convenient to shopping, restaurants and easy access to I-84. Ideal for any professional office or medical use.