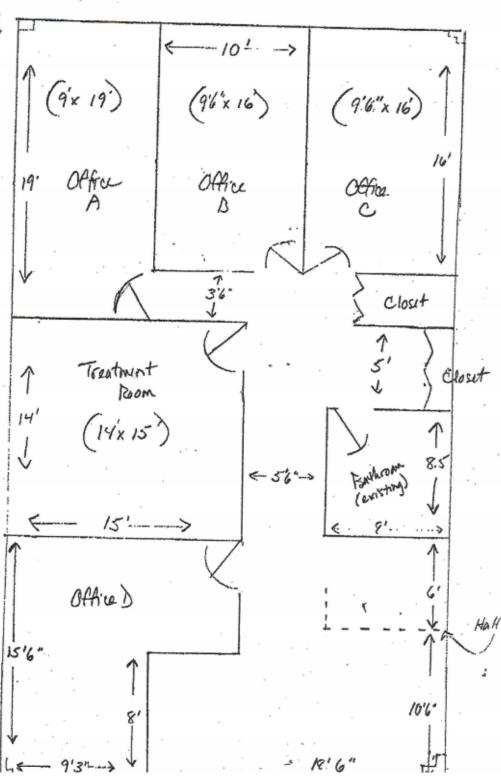

## 246 Federal Road, Unit D22, Brookfield, CT

Size: +/- 1,410 Sq. Ft.

**Layout:** Reception, five private

offices and bath

Zone: C-1 Year Built: 1986

**Heat:** Electric Heat Pump

Cooling: Central A/C Utilities: Well, Sewer

Mick Consalvo 203.241-5188 mconsalvo@towercorp.com

Tower Realty Corp. / 246 Federal Rd., Suite D26, Brookfield, CT 06804 / www.towercorp.com

Approximately 28'6"x 48'6"